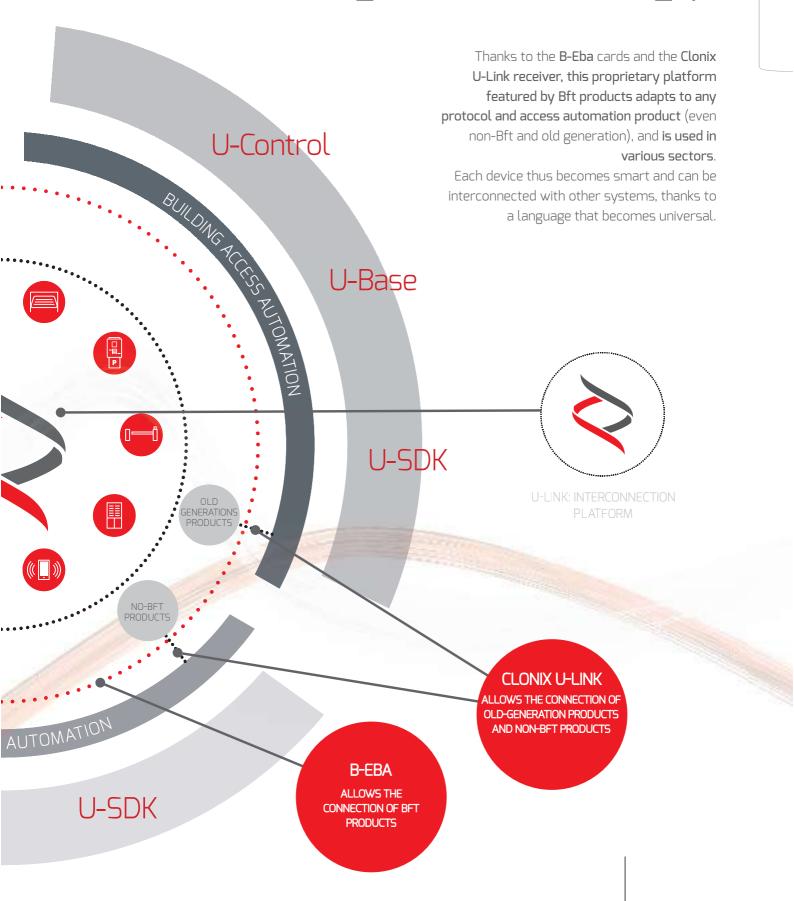

-230 EF UP   | P. | 135 |

# What is U-Link?

# The innovative technology that gives you new power

An exclusive Bft innovation: U-Link (Universal Link) is an exclusive Bft platform that allows the creation of technological ecosystems. In Home Automation Access, it allows communication with all the home access automation devices of any brand. So you save time and can control everything with ease, without any worries.

## It is intuitive

Easy to install and use

# It is scalable

Allows an unlimited number of devices to be added

# It is flexible

Allows the creation of groups of interconnected products

# It is practical Works with or without a web connection

# It is functional

Parameters can be controlled remotely via dedicated applications







# : discover this amazing technology





# Bft

The B-eba expansion card and Clonix U-Link receiver complete the exclusive Bft platform.

Two products that allow U-link to be connected to Bft and non-Bft operators.





Universal. A word that fully represents the essence of U-Link. This platform is able to create technological ecosystems, by connecting Bft products to your smartphone, thanks to B-eba card. Clonix U-Link, on the other hand, allows U-link to be integrated with all operators, regardless of whether they are Bft or non-Bft. Two innovations that make U-link suitable for any configuration, solution and need.

A truly boundless platform.



# technologies that allow interconnection

# B-eba

## A direct line with your operators.

B-eba expansion cards allow the connection of external devices, such as PCs, smartphones