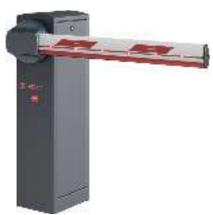

s central management units and peripheral controllers that communicate with each other via bus or with free-type wiring, with stand alone operation or controlled by immediate and intuitive Axxedo soft management software. The 2015 novelty is the new Axxedo Cerebro 8 control unit enabling the management via software of 8 two-way gates and 32,000 events even in off-line mode. Axxedo Cerebro and Axxedo Cerebro 8 control units are supplied with scratch card 4, for complete software management of 4 gates. Axxedo: modular, expandable, safe

#### **B EBA BLUE ENTRY IOS**



#### **B EBA BLUE ENTRY IOS**

 BLUE -TOOTH expansion card Low Energy for Blue Entry system. It manages up to 4 smartphones with iOS operating system. Compatible with operating system iOS 7 or later.



#### **MAXIMA ULTRA**



#### **MAXIMA ULTRA**

- Range of professional 230 Vac electromechanical barriers with speed variator and three-phase induction motor for high frequency of use.
- Designed and developed to operate in a wide variety of conditions such as large car parks, motorway tollgates with frequent reversing, industrial installations.
- Possibility of setting the useful passage from electronic control unit.
- Mechanical movement with crank to make the bar operate smoothly, also managing slowdowns in opening and closing.
- Equipped with U-Link protocol, they allow integration in Parking Management or Building Management systems

#### **CLONIX UNI AC U-LINK 230V**



#### **CLONIX UNI AC U-LINK 230V**

 433Mhz external receiver with 3 outputs: 2 with NO contact and one NO/NC configurable. Compatible wi