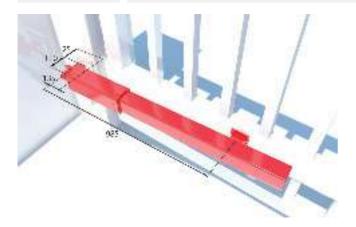

03

- Application: universal control panel for one or two operators
- Board power supply: 230V single-phase
- Operators power supply: 230V single-phase 600+600W

  Main features: removable terminal blocks, programming and diagnostics with display, incorporated dual channel receiver, plug-in connector for additional receiver, electric snap latch or magnetic lock connection, electronic torque limiter, electronic slowdown during opening and closing, separate limit switch inputs for each motor, possibility of trafficlight management and hydraulic operator pre-heating with SSR5 board
- Main functions: automatic re-closing, separate motor working times, stays locked when closed, water hammer, 2/3/4 step logic, partial opening, fast closing, separate opening and closing
- Compatibility: RIGEL 4



| LUX L                |
|----------------------|
| ALCOR N, RIGEL5      |
| 230 V                |
| 250 W                |
| no                   |
| hydraulic clutch     |
| very intensive       |
| from -10 °C to 60 °C |
| IP57                 |
|                      |



214

# KIT LUX MB



Use: BUILDING ACCESS, HOME ACCESS, URBAN ACCESS

Max leaf: 300 kg



# Description

• Kit for swing gates up to 2.3 m, 300 kg in weight. Hydraulic operators with useful travel 270 mm, max angle 123°, locking hydraulic closing and release triangle key. Cycle time 23 sec. Power input 250 W.



| KIT LUX MB              | R935217 00002