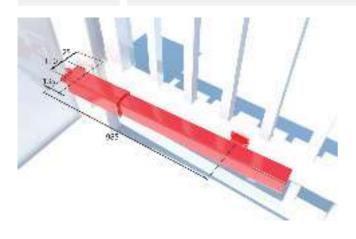

|

# **THALIA P**

# Control panel for one or two 24V operators for swing gates

### THALIA P D113747 00002

- Application: control panel for one or two 24V operators for swing gates
- Board power supply: 230V single-phase
- Operators power supply: 24Vdc 240W max each operator
- Main features: removable terminal blocks with new standard colour-coding, simplified scenario-based programming with display and incorporated dual channel receiver, D-Track anti-crushing system, slowdown during opening and closing and electronic self-learning
- Main features: automatic closing, rapid closing, partial opening, operation with deadman feature, direct connection powered solenoid lock and electromagnet, direct connection edge 8K2.
- Compatibility: LIBRA C MA, LIBRA C LX, LIBRA, LIBRA R, LIBRA MA R





|                          | LUX G BT 2B                   |
|--------------------------|-------------------------------|
| Control unit             | THALIA P                      |
| Power input              | 300 W                         |
| Useful rod stroke        | 392 mm                        |
| Maximum angle            | 130 °                         |
| Slowdown                 | yes                           |
| Impact reaction          | d-track                       |
| Locking                  | selectable in opening/closing |
| Release                  | triangle key                  |
| Frequency of use         | very intensive                |
| Environmental conditions | from -20 °C to 60 °C          |
| Protection rating        | IP55                          |
|