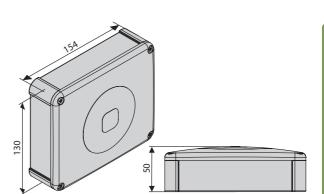

SY TRANSPONDER    | PASSY ANTENNA OMNI<br>PASSY ANTENNA MONO |
|-----------------------|----------------------|------------------------------------------|
| Power supply          |                      | 14/18v dc/ac                             |
| Current input         |                      | typ 3w max 6w                            |
| Band                  |                      | 2400-2483 mhz                            |
| Power                 | <8db                 |                                          |
| Protection rating     |                      | IP55                                     |
| Operating temperature | from -10 °C to 60 °C | from -20 °C to 70 °C                     |
| Frequency             | 433.92±0.1 mhz       |                                          |



### Accessories

|              | Code          | Name       |            | Description                                                                                                                  |
|--------------|---------------|------------|------------|------------------------------------------------------------------------------------------------------------------------------|
| 臨            | P121024       | Q.ВО ТОИСН |            | Wireless digital touch button panel 433Mhz rolling code.                                                                     |
| <b>4</b> (a) | P121012       | SELETTO    | <b>(4)</b> | Recessed digital button panel with metal body and stainless steel keys                                                       |
| (9)          | P121013       | SELE