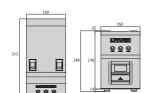

boxes, removable only with a safety key
- Heater and pressure-operated fan system with electronic temperature control

### **OPTIONAL COMPONENTS**

- digital intercom
- analogue intercom
- credit card reader

### **SPECIAL VERSIONS**

- Espas 20-P HR, size meets disabled standards (670x 438x 1498 LxWxH)
- Espas 20-P PAPER ROLL with paper-roll tickets

# **TECHNICAL DATA**

Power supply: 230 Vac/50Hz Operating current absorption: 200 W Current absorption when idle: 70 W Material: galvanised steel body, painted in

RAL7015 Weight: 90 Kg

Operating temperature: from -20 to +50°C

Display: Backlit 20x4 LCD

Coin change giver container capacity: 6 tubes of 50 coins each and 2 additional hoppers for 350 coins each

Note change giver container capacity: 30 pieces

# ESPAS 20-T | 💆 | Sand Mone





The Espas2O-T desktop validator is an all in one device that performs all the functions of an attended station without wiring and without the use of a PC. The validator was designed to satisfy the requirements of small and medium-sized car parts requiring a device that is simple to install, configure and maintain.

### **BASIC COMPONENTS**

- Backlit alphanumeric display showing the price to be paid
- Built-in optical module for 2D barcode reading
- 3 function keys for settings and printing tickets for:
  - one entry and one exit
  - unlimited access for a given period
- exiting the car park after a given number of hours
- Upper opening to replace the tickets and clean the printer

# **TECHNICAL DATA**

Power supply: 230 Vac/50Hz Power input: 70 VA

Weight: 4 Kg

Operating temperature: f