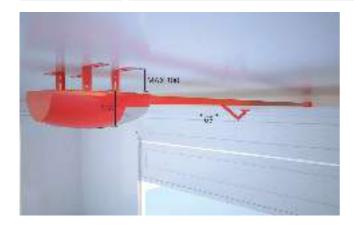

ed to cremone bolt SM1            |
| D111904 | MITTO B RCB02 R1 | Transmitter with 2 channels. Range 50/100 m. Power supply 12 V with 1 battery type 23 A       |
| P121024 | Q.BO TOUCH       | Wireless digital touch button panel 433Mhz rolling code.                                      |
| P115029 | BRTS             | Triangular arm with slide for overhead doors. For Botticelli B CRC 480 and Eos 120 operators. |

# **VENERE D**



#### **VENERE D**

- Application: control unit for 1 24V garage door operator

- Board power supply: 230V single-phase
  Operator power supply: 24V 100W
  Main features: programming with display, incorporated dual channel receiver, D-Track anti-crushing system, slowdown during opening and closing
- Main functions: automatic re-closing, automatic torque control



| BOTTICELLI B CRC 480 D01              |
|---------------------------------------|
| VENERE D                              |
| 24 V                                  |
| encoder + mechanical stop for opening |
| yes                                   |
| d-track                               |
| mechanical                            |
| cord or steel cable                   |
| from -15 °C to 60 °C                  |
| IPXO                                  |
|                                       |

# KIT BOTTICELLI

**Use: HOME ACCESS** Tractive force: 60 kg









er ready d-track

# Description

• Operator for sectional garage doors with tractive force 60 kg and intensive use. Door surface area 10 m<sup>2</sup>. Opening speed 5 m/min. Chain rail in 3 pieces, length 2900 mm, useful t