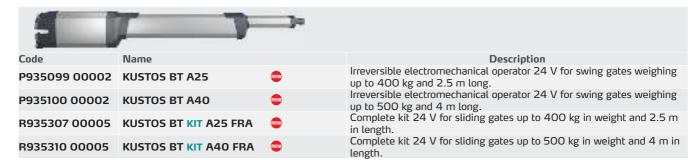

| Q.BO KEY WM AV     | Vandalproof key selector with double contact, for outdoor use. Metal structure.         |
|   | P121024       | Q.ВО ТОИСН         | Wireless digital touch button panel 433Mhz rolling code.                                |
| Û | P111526       | DESME A15          | Pair of self-aligning photocells. Range 30 m. Power supply 24 V ac/dc.                  |
| Ų | P903018       | РНР                | Pair of aluminium posts for THEA/DESME series photocells Height 522 mm                  |
|   | P125020       | BBT BAT            | Set of backup batteries for THALIA and THALIA P                                         |
|   | D831081       | CMS                | Sign                                                                                    |

















|                          | KUSTOS BT A25 | KUSTOS BT A40        |  |
|--------------------------|---------------|----------------------|--|
| Gate leaf length         | 2.5 m         | 4 m                  |  |
| Max Leaf                 | 400 kg        | 500 kg               |  |
| Power supply             | 24 V          | 24 V                 |  |
| Power input              | 40 W          | 40 W                 |  |
| Frequency of use         | intensive     | intensive            |  |
| Control unit             | ZARA          | BTL2                 |  |
| Board power supply       | 230 V         | 230 V                |  |
| Useful rod stroke        | 250 mm        | 355 mm               |  |
| Maximum angle            | 118 °         | 126 °                |  |
| Cycle time