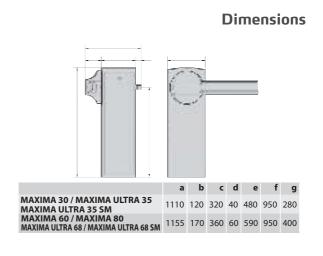

reverser |                      |                      |  |
| Locking                                | mechanical                   | mechanical           | mechanical           |  |
| Release                                | inside the structure         | inside the structure | inside the structure |  |
| Frequency of use                       | 10000 Op/gg                  | 2000 Op/gg           | 2000 Op/gg           |  |
| MCBF (Mean Cycles<br>Between Failures) | 5000000 Op                   | 2000000 Op           | 2000000 Op           |  |
| Environmental conditions               | from -30 °C to 60 °C         |                      |                      |  |
| Protection rating                      | IP65                         |                      |                      |  |



|               | Code          | Name           | Description                                                                                                                                                      |
|---------------|---------------|----------------|------------------------------------------------------------------------------------------------------------------------------------------------------------------|
|               | P120036 00001 | ATM25          | Aluminium bar L=2.5 m with drop-shaped profile and red reflectors. Lights and rubber protection not included. Completely protected by new polystyrene packaging. |
| -             | P120036 00002 | АТМЗО          | Aluminium bar L=3 m with drop-shaped profile and red reflectors. Lights and rubber protection not include