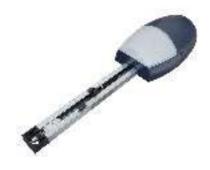

| TIZIANO B GDA 260 S01 |
|--------------------------|-----------------------|
| Control unit             | VENERE B GDA          |
| Motor power supply       | 24 V                  |
| Type of limit switch     | encoder               |
| Slowdown                 | yes                   |
| Impact reaction          | d-track               |
| Locking                  | mechanical            |
| Release                  | cord or steel cable   |
| Environmental conditions | from -20 °C to 60 °C  |
| Protection rating        | IPXO                  |







**Use: HOME ACCESS** Tractive force: 80 kg







# Description

• Operator for sectional garage doors with tractive force 80 kg and intensive use. Max door surface area 13 m<sup>2</sup>. Opening speed 5 m/min.



| Code          | Name                            | Description                                                                                                                                       |
|---------------|---------------------------------|---------------------------------------------------------------------------------------------------------------------------------------------------|
| P915201 00002 | 1 - BOTTICELLI B CRC 480<br>D01 | Operator for sectional garage doors with tractive force 80 kg and intensive use. Max door surface area 13 m <sup>2</sup> . Opening speed 5 m/min. |
| P115022 00001 | 1 - BIN CINGHIA 2900 PIG<br>FE  | Belt rail for BOTTICELLI, length 2900 mm, useful travel 2400 mm