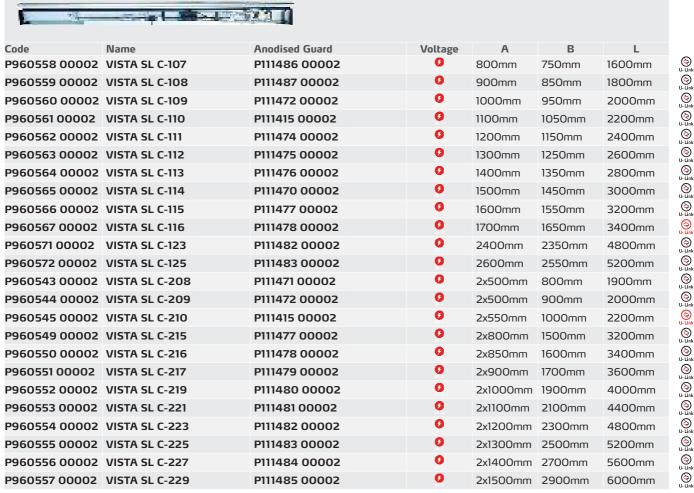

al touch button panel 433Mhz rolling code.                                           |
| 4          | P111679       | PPA SL-SLC 8-10-12-13.5            |       | Pair of clamps for glass leaves 8, 10, 12, 13.5 mm                                                 |
|            | P111530       | B EBA RS 485 GATEWAY               |       | GATEWAY expansion card for management of RS 485 connection                                         |
| 4          | P111468       | B EBA RS 485 LINK                  |       | Expansion board for connection of central units with serial controls management                    |
|            | D113805 00002 | B EBA TCP/IP GATEWAY               |       | Remote management of automation systems with U-Link in TCP/IP network.                             |







VISTA 1 - For the natural aluminium version enter the same code as the anodised guard but with the extension O0001 instead of O0002. Contact Bft SpA for the price. For the version with wing attachment profile PRV AA SL C included, enter the same code but with the extension O0003 instead of O0002. Contact Bft SpA for the price.



|                      | Case length (L) |  |  |
|----------------------|-----------------|--|--|
|                      | Opening (B)     |  |  |
|                      | Leaf length (A) |  |  |
| Fixed part (PF) A+50 |                 |  |  |





Upgrade





|                          | VISTA SL C1                           | VISTA SL C2                |  |
|--------------------------|---------------------------------------|----------------------------|--|
|