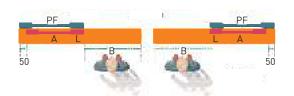

|
|---|------------------------------------------------------------------|
| L | Control system (key<br>selector switch, keypad,<br>badge reader) |
| Q | Radar                                                            |
|   | 6x1                                                              |
|   | 3x1.5                                                            |



Upgrade





## VISTA SL | 1/1/2 | @ @ Ø Ø @ W detract



VISTA 1 - For the natural aluminium version enter the same code as the anodised guard but with the extension 00001 instead of 00002. Contact Bft SpA for the price. For the version with wing attachment profile PRV AA SL included, enter the same code but with the extension 00003 instead of 00002. Contact Bft SpA for the price.



|   | Case length (L)                                            |  |  |
|---|------------------------------------------------------------|--|--|
|   | Opening (B)                                                |  |  |
|   | Leaf length (A)                                            |  |  |
|   | Fixed part (PF) A+50                                       |  |  |
| А | Operator                                                   |  |  |
| L | Control system (key selector switch, keypad, badge reader) |  |  |
| Q | Radar                                                      |  |  |
|   | 6x1                                                        |  |  |
|   | 3x1.5                                                      |  |  |







|                          | VISTA SL1