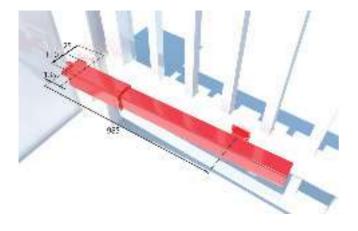

6       | DESME A15        | Pair of self-aligning photocells. Range 30 m. Power supply 24 V ac/dc.                  |  |
| P903018       | PHP              | Pair of aluminium posts for THEA/DESME series photocells Height 522 mm                  |  |

# ALCOR N

# Control panel for one or two 230V/300W operators for swing gates

# ALCOR N D113706 00002

- Compatibility: ALCOR SD
- Application: control panel for one or two swing gate operators Board power supply: 230V single-phase
- Operators power supply: 230V single-phase 300W max each operator
- Main features: removable terminal blocks, settings controlled by potentiometers, fault signalling LEDs and incorporated dual channel receiver
- Main functions: stays locked when closed, 3/4 step logic, partial opening, separate opening/closing



|                          | LUX MB               |
|--------------------------|----------------------|
| Control unit             | ALCOR N, RIGEL5      |
| Motor power supply       | 230 V                |
| Power input              | 250 W                |
| Slowdown                 | no                   |
| Impact reaction          | hydraulic clutch     |
| Frequency of use         | very intensive       |
| Environmental conditions | from -10 °C to 60 °C |
| Protection rating        | IP57                 |
|                          |                      |



# Use: BUILDING ACCESS, URBAN ACCESS

Gate leaf length: 4.5 m







# Description

• Reversible hydraulic operator for swing gates up to 4.5 m. 500 kg in weight. Cycle time 28+slowdown sec. Useful travel 390 mm. max angle