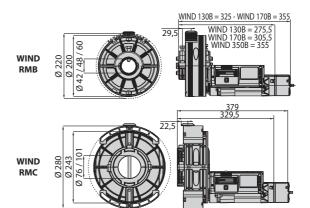

| ele                            | ectromechan                          | ical                           |                                      |
| Impact reaction          | no                             |                                |                                      |                                |                                      |
| Environmental conditions | from -10 °C to 50 °C           |                                |                                      |                                |                                      |
| Protection rating        |                                |                                | IP 20                                |                                |                                      |

#### **Dimensions**



Phase-out





|                  | Code          | Name                | Description                                                                     |
|------------------|---------------|---------------------|---------------------------------------------------------------------------------|
|                  | D113717 00002 | ELBA BU             | Control panel, max 230V, for roller shutters or roll-up doors                   |
| 10               | D113748 00002 | RADIUS B LTA 230 R1 | Flashing light with incorporated antenna for motors with power supply 230 V.    |
| 254              | D113749 00002 | RADIUS B LTA 230 R2 | Flashing light without incorporated antenna for motors with power supply 230 V. |
|                  | D831081       | cms                 | Sign