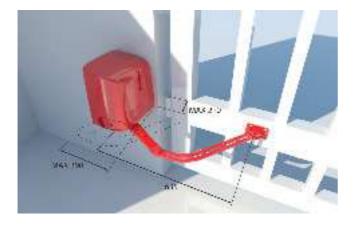

Power supply 24 V ac/dc.                  |
| P903018 | PHP              | Pair of aluminium posts for THEA/DESME series photocells Height 522 mm                  |
| N574039 | BOX              | Wall-mounted safe for steel cable release and electric control                          |
| P125008 | VIRGO BAT        | Set of backup batteries for VIRGO                                                       |

# LINX



# LINX

- Application: control panel for one or two VIRGO series operators Board power supply: 230V single-phase Operators power supply: 24Vdc

- Main functions: automatic re-closing, fast closing, partial opening
- Main characteristics: removable terminal blocks, incorporated dual channel receiver, anti-crushing, slowdown during opening and closing and electronic self-learning



|                          | VIRGO                                                           | VIRGO SQ                                                        |
|--------------------------|-----------------------------------------------------------------|-----------------------------------------------------------------|
| Control unit             | LINX                                                            |                                                                 |
| Power supply             | 24 V                                                            | 24 V                                                            |
| Power input              | 110 W                                                           | 110 W