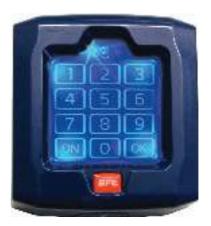

ks with different colours depending on the input and output function blocks for maximum ease of connection of operators and accessories.
- Obstacle recognition: the D-Track torque management and control system ensures maximum safety for people and property, as well as facilitating certification of the system.
- Interconnectivity: the Merak control unit is native to U-link protocol for control of the operator via Bluetooth, 485 serial network or TCP-IP network

#### THEA A15 O.PF UNI



#### THEA A15 O.PF UNI

- Pair of orientable photocells with integrated flashing beacon
- Beam can be oriented 40° horizontally and 10° vertically.
- Synchronised infrared signal to avoid any possibility of accidental dazzling.
- Range 30 m. Power supply 24 V ac/dc.
- For external application.

#### Axxedo



#### Axxedo

• Axxedo is the access control system used to create distributed or centralised systems, with complete and total control of the functions, even in off-line mode. Axxedo stands out for the modularity and expandability of the systems, which allow the number of devices to be implemented without replacing anything already installed. The range includes central management units and peripheral controllers that communicate with each other via bus or with free-type wiring, with stand alone operation or controlled by immediate and intuitive Axxedo soft management software. The 2015 novelty is the new Axxedo Cerebro 8 control unit enabling the management via software of 8 two-way gates and 32,000 events even in off-line mode. Axxedo Cerebro and Axxedo Cerebro 8 control units are suppli