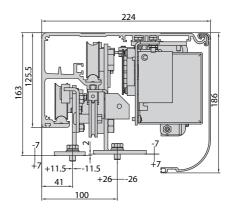

to 100 cm/sec           | up to 200 cm/sec           |  |
| Approach speed           | from 5 cm/sec to 10 cm/sec | from 5 cm/sec to 10 cm/sec |  |
| Impact reaction          | electronic torque limiter  |                            |  |
| Locking                  | mechanical                 | mechanical                 |  |
| Release                  | release lever              | release lever              |  |
| Use cycle                | continuous                 | continuous                 |  |
| Environmental conditions | from -20 °C to 55 °C       |                            |  |
| Protection rating        | IP                         | X14                        |  |
| Number of doors          | 2                          | 4                          |  |

#### **Dimensions**



# **VISTA TL**

|          | Code          | Name                    | Description                                                              |
|----------|---------------|-------------------------|--------------------------------------------------------------------------|
|          | D113722       | VISTA SEL               | Function selector for pedestrian door series VISTA SL, SL C, TL $$       |
| /        | P111158       | PGI                     | Bottom door guide for aluminium frame - PGI                              |
| 5        | P111618       | PRV BR.47               | Small brush 14mm. L= 2.5m, 20 pcs                                        |
|          | P111618 00001 | PRV BR.48               | Finishing brush 20mm, length 2.5m                                        |
|