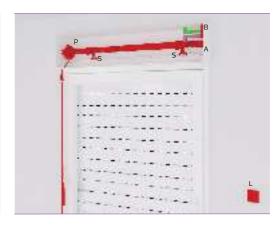

8kg              | REEL RUA A50 230V W45     | Mechanical limit switch |
|         |                    | 88kg              | REEL RUA A50 230V WM45    | Emergency manoeuvre     |
|         |                    | 88kg              | REEL RUA A50 230V R45     | Wireless                |

| А | Operator                                                         |
|---|------------------------------------------------------------------|
| В | Control unit                                                     |
| L | Control system (key<br>selector switch, keypad,<br>badge reader) |
| S | Anti-break-in blocks                                             |
|   | 3x1.5                                                            |
|   | 13x1                                                             |







Upgrade





#### REEL RUA | 12 |

| Code          | Name                      | Description                                                                                                                                                 |
|---------------|---------------------------|-------------------------------------------------------------------------------------------------------------------------------------------------------------|
| P910035 00001 | REEL RUA A10 230V W45     | Wired operator for roller shutters. Max shutter weight 18 kg. max torque 10 Nm and power input 125 W. Shaft rotation speed 16 rpm                           |
| P910035 00002 | REEL RUA A20 230V W45     | Wired operator for roller shutters. Max shutter weight 35 kg. max torque 20 Nm and power input 180 W.