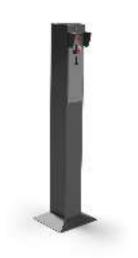

cket printing and validation MANNED Centralised management software PAY STATION Issue of season tickets with ISO card System software management from remote stations



# ESPAS 10 MONEY BOX | T | Southern



130 150 150 The Espas 10 Money Box station, combined with an electromechanical barrier, is a device to control an entry or exit point of a car park, the station can be incorporated in a system in which the other passages are managed by Espas 20 posts.

### **BASIC COMPONENTS**

- Coin machine enabled to accept only one 1 Euro or 2 Euro coin

### **SPECIAL VERSION**

- Espas 10 Money box coin: station with coin machine enabled to accept a shaped token

### **TECHNICAL DATA**

- Material: galvanised steel body, painted in RAL7015
- Weight: 10 Kg

# ESPAS 10 MONEY BOX PLUS | 2 | Surface





The Espas 10 Money Box Plus station, combined with an electromechanical barrier, is a device to control an entry or exit point of a car park, the station can be incorporated in a system in which the other passages are managed by Espas20 posts.

### **BASIC COMPONENTS**

- Front panel comprising a 4 digit LCD display showing the amount to be paid
- Coin machine enabled to accept 0.10 0.20 0.50 1 and 2 Euro coins.

# **TECHNICAL DATA**

Power supply: 230Vac/50Hz

Power input: 20 VA

Material: galvanised steel body, painted in

RAL7015

Weight: 10 Kg

Operating temperature: -30°C + 50°C

# ESPAS 20-1 | # | Sand Alon







274

The Espas20-I station combined with an electromechanical barrier and double loop is a device for controlling an entry transit point of a parking area. The system w