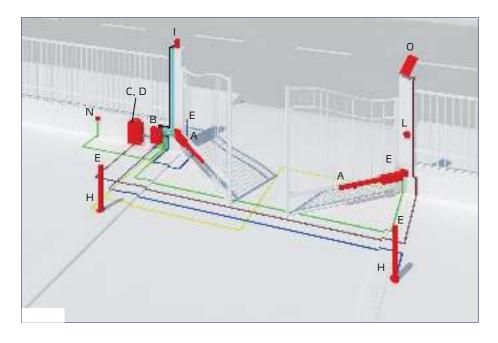

| LIBRA C MV (from vers. 1.04 MICHELANGELO) | 15      | 30             |
| LIBRA C MO (from vers. 1.00.1 MOOVI BT)   | 20      | 40             |
| LINX - VIRGO                              | 22      | 44             |
| QSCD MA - DEIMOS BT                       | 9       | 19             |
| QSCD MA - URANO BT                        | 7       | 15             |
| HQSCD - ARES 1500                         | 6       | 13             |
| VENERE D - EOS120                         | 9       | 18             |
| VENERE D - ARGO + SCS-IO                  | 8       | 16             |
| VENERE D - ARGO G + SCS-IO                | 8       | 16             |

<sup>\*</sup>N° of days operation without sun: 10 cycles per day with 1 pair of 130 photocells, one blinker. Cycle time 25 Sec. 10 Sec. TCA.



| Α | Operator                                                         |
|---|------------------------------------------------------------------|
| В | Control unit                                                     |
| С | Backup Batteries                                                 |
| D | Receiver                                                         |
| Е | Photocell                                                        |
| Н | Post                                                             |
| I | Flashing Beacon                                                  |
| L | Control system (key<br>selector switch, keypad,<br>badge reader) |
| N | Junction box                                                     |
| 0 | Solar panel