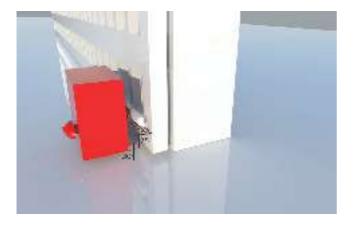

018       | PHP              | Pair of aluminium posts for THEA/DESME series photocells Height 522 mm                                                                                                                                              |

# **ALPHA SD**

# Universal control panel for a 230V/500W single phase operator

#### ALPHA SD D113680 00002

- Application: control panel for one operator for slide and swing gates, roll-up gates and overhead doors
- Board power supply: 230V single-phase
- Operator power supply: 230V single phase 500W max
  Main features: removable terminal blocks, settings controlled by potentiometers, LED-based fault reporting and incorporated dual channel receiver
- Main functions: fast closing, pulse blocking, gate open indicator light
- Compatibility: MIZAR



|                          | DEIMOS 800 F             |
|--------------------------|--------------------------|
| Control unit             | ALPHA                    |
| Power supply             | 230 V                    |
| Power input              | 290 W                    |
| Pinion module            | 4                        |
| Slowdown                 | no                       |
| Locking                  | mechanical               |
| Release                  | knob with triangular key |
| Frequency of use         | semi-intensive           |
| Environmental conditions | from -15 °C to 60 °C     |
| Protection rating        | IP24                     |
| Actuator weight          | 11 kg                    |
| Impact reaction          | mechanical clutch        |





KIT DEIMO