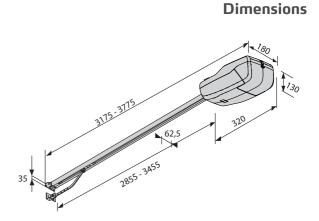

|
|   | 9x0.5                                                            |
|   | 4x2.5                                                            |



## TIZIANO | 1 O er ready detrack











|                          | TIZIANO B GDA 260 S01 |
|--------------------------|-----------------------|
| Control unit             | VENERE B GDA          |
| Motor power supply       | 24 V                  |
| Type of limit switch     | encoder               |
| Slowdown                 | yes                   |
| Impact reaction          | d-track               |
| Locking                  | mechanical            |
| Release                  | cord or steel cable   |
| Environmental conditions | from -20 °C to 60 °C  |
| Protection rating        | IPX0                  |



#### **VENERE M B GDA**



#### **VENERE M B GDA**

- Application: control unit for 1 24V garage door operator Board power supply: 230V single-phase Operator power supply: 24V 100W
- - Main features: dip-switch programming and potentiometers, incorporated dual channel receiver, D-Track anti-crushing system, slowdown during opening and closing
  - Main functions: automatic re-closing, automatic torque control

### **Accessories**

|   | Code          | Name                  | Description                                                                                                                                                                                                                                                          |
|---|---------------|-----------------------|----------