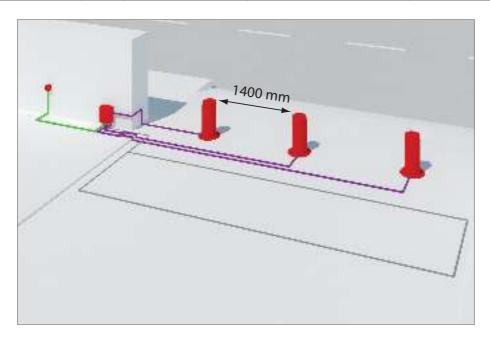

|
|       | -<br>230V          | Fixed bollards Fixed bollards Fixed bollards Fixed bollards hydraulic bollards Fixed bollards | Fixed bollards RANCH C 275/800CN L Fixed bollards RANCH C 275/800CN I Fixed bollards RANCH C 275/800CN II Fixed bollards RANCH C 275/800CN II hydraulic bollards PILLAR B 275/800.6C L hydraulic bollards PILLAR B 275/800.6C LI hydraulic bollards PILLAR B 275/800.6C LI hydraulic bollards XPASS B 275/800C LI hydraulic bollards PILLAR B 275/800.6C L SD hydraulic bollards XPASS B 275/800C L SD hydraulic bollards PILLAR B 275/800.6C LI SD hydraulic bollards PILLAR B 275/800C LI SD Fixed bollards RANCH D 275/800C L |



| А | Operator               |
|---|------------------------|
| В | Control unit           |
| D | Receiver               |
| N | Junction box           |
| R | Magnetic loop detector |
|   | 2x1.5                  |
|   | 3x1.5                  |
|   | RG 58                  |
|   | 2x1                    |
|   | 13x1                   |



### XPASS B | 1 1 1 1

|   | Code          | Name                              |      | Description                                                                                                                                                                                                                                        |
|---|---------------|-----------------------------------|------|---------------------------------------------------------