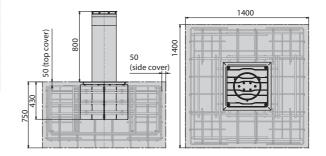

| 275 mm                                    |
| Rod thickness                     | 10 mm                                                | 10 mm                                     |
| Operator type                     | fixed bollards                                       | fixed bollards                            |
| Rod treatment                     | ral 7015 painted steel and reflective film h: 100 mm | aisi304 or aisi316 stainless<br>steel     |
| Break-in proof                    | 730000 J                                             | 730000 J                                  |
| Antiterrorism: reference standard | pas 68:2010 7500/50/n2<br>crash simulated            | pas 68:2010 7500/50/n2<br>crash simulated |

#### **Dimensions**



| Code    | Name           | Description                                                                    |
|---------|----------------|--------------------------------------------------------------------------------|
| P800104 | ALLU           | Power supply for Gas and Fixed Bollards with Lights 24 Vac (up to 80 bollards) |
| P800110 | FLANGE RANCH D | Flange for Ranch D                                                             |



### Interconnectivity

Bft is constantly developing new technological solutions able to offer integrated systems, ensuring high flexibility as well as easy installation and maintenance. In full respect of Bft's "Ease of doing business" promise, the solutions offered feature a high level of opening and integration during installation and also later, than