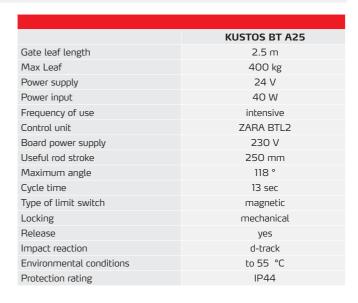

522 mm                  |
| P125020 | BBT BAT          | Set of backup batteries for THALIA and THALIA P                                         |

# **THALIA**

# Control panel for one or two 24V operators for swing gates

- Application: control panel for one or two 24V operators for swing gates
- Board power supply: 230V single-phase
- Operators power supply: 24Vdc 180W max each operator
- Main features: removable terminal blocks with new standard colour-coding, simplified scenario-based programming with display and incorporated dual channel receiver, D-Track anti-crushing system, slowdown during opening and closing and electronic self-learning
- Main functions: automatic re-closing, fast closing, partial opening, deadman feature
- Compatibility: LIBRA C MA, LIBRA, LIBRA R, LIBRA MA R







# KUSTOS BT KIT A40 FRA

**Use: HOME ACCESS** Max leaf: 500 kg Gate leaf length: 4 m













# Description

• Complete kit 24 V for sliding gates up to 500 kg in weight and 4 m in length.



| KUSTOS BT KIT A40 FRA    | R935310 00005                                                                                    |
|--------------------------|--------------------------------------------------------------------------------------------------|
| The KIT includes         |                                                                                                  |
| 2 - <b>KUSTOS BT A40</b> | Irreversible electromechanical operator 24 V for swing gates weighing up to 500 kg and 4 m long. |
| 2 - MITTO B RCBO4 R1     | 12V four-channel transmitter 433MHz rolling code