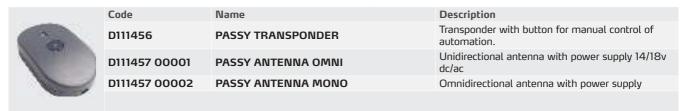

| P111675 | AXXEDO SCRATCH CARD 16 | Scratch card containing the secret code enabling management of 16 entry points through axxedo soft                                                                                                   |
| (m) 1              | P111674 | AXXEDO SCRATCH CARD 4  | Scratch card containing the secret code enabling management of 4 entry points through axxedo soft                                                                                                    |
|                    | D223078 | AXXEDO BOX             | panel box for Axxedo control units                                                                                                                                                                   |



**Dimensions** 



### Passy | 🖺 🛱 💇 | 🏧



|                       | PASSY TRANSPONDER    | PASSY ANTENNA OMNI<br>PASSY ANTENNA MONO |
|-----------------------|----------------------|------------------------------------------|
| Power supply          |                      | 14/18v dc/ac                             |
| Current input         |                      | typ 3w max 6w                            |
| Band                  |                      | 2400-2483 mhz                            |
| Power                 | <8db                 |                                          |
| Protection rating     |                      | IP55                                     |
| Operating temperature | from -10 °C to 60 °C | from -20 °C to 70 °C                     |
| Frequency             | 433.92±0.1 mhz       |