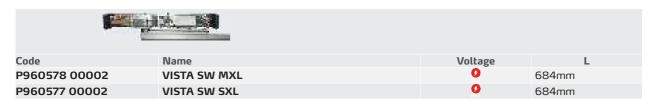

|       | Wireless digital touch button panel 433Mhz rolling code.                                           |
|           | D111904       | MITTO B RCB02 R1    |       | Transmitter with 2 channels. Range 50/100 m. Power supply 12 V with 1 battery type 23 A            |
|           | P111530       | B EBA RS 485 GATEW  | AY    | GATEWAY expansion card for management of RS 485 connection                                         |
|           | P111468       | B EBA RS 485 LINK   |       | Expansion board for connection of central units with serial controls management                    |
| <b>AP</b> | D113805 00002 | B EBA TCP/IP GATEWA | ΝΥ    | Remote management of automation systems with U-Link in TCP/IP network.                             |



**Dimensions** 



# VISTA SW | 🖺 | 😉



|                                      | VISTA SW MXL                   | VISTA SW SXL                       |  |
|--------------------------------------|--------------------------------|------------------------------------|--|
| Loof two                             | swing                          | swing                              |  |
| Leaf type                            | 9                              |                                    |  |
| Control unit                         | Digital display and dip switch |                                    |  |
| Manual cycle                         | reversible                     | reversible                         |  |
| Motor type                           | dunker motor                   | dunker motor                       |  |