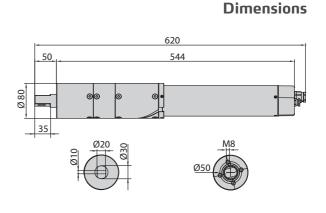

| 12 sec                                   |  |
| Type of limit switch     | absolute encoder                         |  |
| Slowdown                 | yes                                      |  |
| Locking                  | electromechanical                        |  |
| Release                  | steel cable                              |  |
| Frequency of use         | intensive                                |  |
| Environmental conditions | from -20 °C to 60 °C                     |  |
| Protection rating        | IP45                                     |  |
| Operator weight          | 8 kg                                     |  |
| Impact reaction          | d-track                                  |  |
| Operator type            | electromechanically operated swing gates |  |



#### **LIBRA CB HIDE**

#### Control panel for one or two HIDE SW series operators

#### **LIBRA CB HIDE D113742 00002**

- Application: control panel for one or two HIDE SW operators
- Board power supply: 230V single-phase
- Operators power supply: 24Vdc 200W max each operator
  - Main functions: automatic re-closing, fast closing, partial opening, deadman feature, pulse blocking, separate opening/ closing
  - Main Features: removable terminal blocks, programming with display and incorporated dual channel receiver, anticrushing, slowdown during opening and closing and electronic self-learning, D-TRACK torque control system

| 7.10003301103 |               |                    |                                                                                         |  |
|---------------|