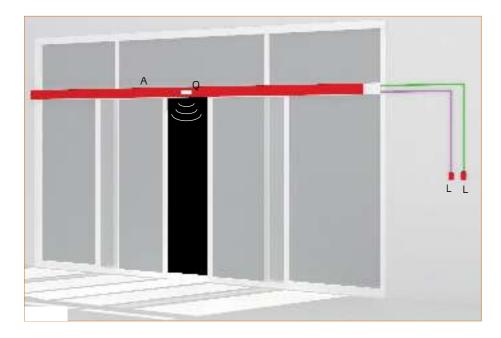

| 800mm                  | 2900mm                 | VISTA SL C2              | Compact operator profile                                        |        |              |                                                                |
|         |                 | 2x120kg        | 60011111               | 3300mm                 | VISTA TL2                | Maximum useful passage                                          |        |              |                                                                |
|         | 4               | 4x80kg         | 1600mm                 | 4400mm                 | VISTA TL4                | Maximum useful passage                                          |        |              |                                                                |



| Α | Operator                                                         |
|---|------------------------------------------------------------------|
| L | Control system (key<br>selector switch, keypad,<br>badge reader) |
| Q | Radar                                                            |
|   | 6x1                                                              |
|   | 3x1.5                                                            |



Upgrade





## VISTA SL | 1/1/2 | @ @ Ø Ø @ W detract



VISTA 1 - For the natural aluminium version enter the same code as the anodised guard but with the extension 00001 instead of 00002. Contact Bft SpA for the price. For the version with wing attachment profile PRV AA SL included, enter the same code but with the extension 00003 instead of 00002. Con