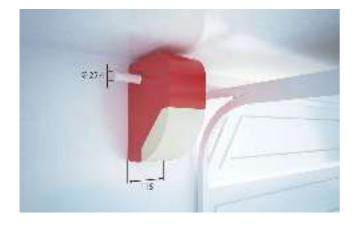

|
| D121613       | SPCE       | SPCE external button panel with mushroom-head emergency button.      |
| D121619       | SPC3       | SPC3 open stop close button panel.                                   |
| P111451 00002 | BAR C BA 2 | Double profile safety edge with lip seals (L2000xh60 mm.) BAR C BA 2 |
| N999592       | CKK        | Pack of mounting tabs for ARGO and ARGO G                            |

# **VENERE D ARGO**



#### **VENERE D ARGO**

- Application: control unit for 1 24V garage door operator

- Board power supply: 230V single-phase
  Operator power supply: 24V
  Main features: programming with display, incorporated dual channel receiver, D-Track anti-crushing system, slowdown during opening and closing Main functions: automatic re-closing, automatic torque control



|                          | ARGO                 |  |
|--------------------------|----------------------|--|
| Control unit             | VENERE D ARGO        |  |
| Motor power supply       | 24 V                 |  |
| Output revolutions       | 30 rpm               |  |
| Type of limit switch     | absolute encoder     |  |
| Slowdown                 | yes                  |  |
| Impact reaction          | d-track              |  |
| Locking                  | mechanical           |  |
| Release                  | cord or steel cable  |  |
| Environmental conditions | from -15 °C to 55 °C |  |
| Protection rating        | IP40                 |  |



# **Use: BUILDING ACCESS** Door surface area: 35 m<sup>2</sup>











# Description

• Operator for sectional doors of surface area