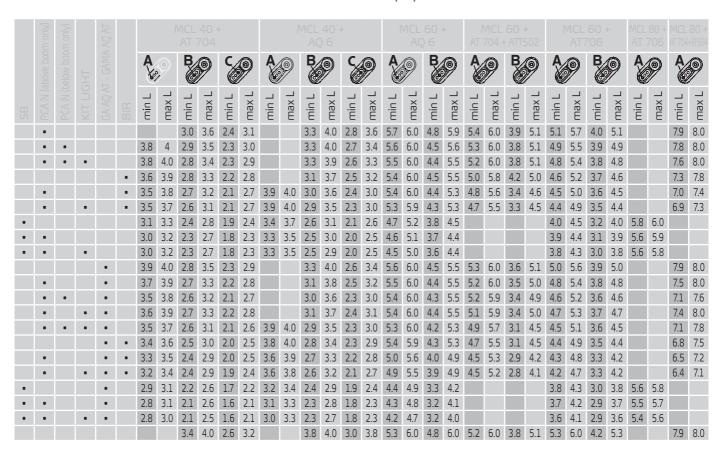

| 125  | 100  | 125  | 105  | 85   | 110  | 80   | 60   |      |  |  |
| ATML +<br>RST ATM +            | 3                                                        | Y    | W+Y  | W+Y  | Y+Y  | Y+Y  | P+P  | P+P  | P+P  | P+P  |  |  |
| KIT ATML LIGHT R/G             | A (mm)                                                   | 90   | 115  | 85   | 115  | 95   | 115  | 85   | 70   | 60   |  |  |
| ATML +<br>RST ATM + GA ATM +   | 3                                                        | W+Y  | W+Y  | Y+Y  | Y+Y  | Y+Y  | P+P  | P+P  | P+P  |      |  |  |
| KIT ATML LIGHT R/G             | A (mm)                                                   | 125  | 95   | 120  | 100  | 75   | 105  | 75   | 60   |      |  |  |



214



### MICHELANGELO BT A

WORKING LENGTH OF BOOM AND BALANCING (m)



### GIOTTO - GIOTTO BT A

WORKING LENGTH OF BOOM AND BALANCING (m)

|   |   | () |   |   |   |       | GIOTTO BT /<br>GIOTTO S BT 60 |       |       |       |       |       |       |       |       |
|---|---|----|---|---|---|-------|-------------------------------|-------|-------|-------|-------|-------|-------|-------|-------|
|   |   |    |   |   |   | A     | 9                             | В     | 9     | A     | 9     | B     | 9     | Ç     | 9     |
|   |   |    |   |   |   | min L | max L                         | min L | max L | min L | max L | min L | max L | min L | max L |
|   | • |    |   |   |   | 5.0   | 5.0                           | 3.9   | 5.0   |       |       |       |       | 1.9   | 3.0   |
|   | • | •  |   |   |   | 4.7   | 5.0                           | 3.7   |