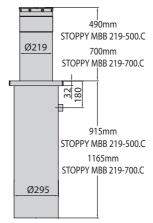

-----------------------------|
| Opening or closing time  | 9 sec.                               |
| Control unit             | PERSEO CBD                           |
| Type of limit switch     | reed magnetic sensor                 |
| Slowdown                 | yes                                  |
| Impact resistance        | 10500 J                              |
| Break-in proof           | 150000 J                             |
| Locking                  | electric brake                       |
| Manual cycle             | reversible in the absence of voltage |
| Frequency of use         | very intensive                       |
| Environmental conditions | from -15 °C to 60 °C                 |
| Protection rating        | IP67                                 |

### **Dimensions**



### Accessories

|     | Code          | Name                   |    | Description                                                                                                                                                                                        |  |
|-----|---------------|------------------------|----|----------------------------------------------------------------------------------------------------------------------------------------------------------------------------------------------------|--|
| 9   | D113779 00002 | 643                    |    | Universal control panel for 1 to 4 Stoppy actuators. Integrated 2-channel receiver, 2048 codes                                                                                                     |  |
|     | D113812 000