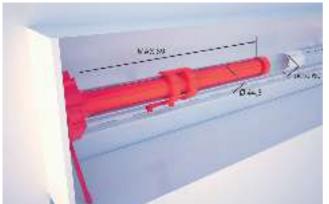

|
| P130012       | RUL 60/3            | Octagonal shutter winding roller diameter 60 x 3 m.                               |
| P111515       | SHEDIR B CBC 02 L01 | Control unit for wired centralisation. For 2 operators (or 2 groups of operators) |

# **SHEDIR B CBC 02 L01**

Control unit for wired centralisation. For 2 operators (or 2 groups of operators)

#### **SHEDIR B CBC 02 L01 P111515**

- Application: wire centralisation board for 1 or 2 tubular motors
- Board power supply: 230V single-phase
- Operator power supply: 230V 600W max. each operator
- Main characteristics: simplified and compact wire centralisation system
- Functions: control of 1 or 2 motors (or motor units) in single or simultaneous mode, general up/down, motor 1 or unit 1 up/down, motor 2 or unit 2 up/down





| REEL RUA A30 230V W45 |
|-----------------------|
| 60 mm                 |
| ELBA/ELBA BU          |
| 230 V                 |
| 28                    |
| mechanical            |
| mechanical            |
| residential           |
| from -10 °C to 40 °C  |
| IP44                  |
|                       |

# KIT REEL RUA A30 230V R45

**Use: HOME ACCESS** Max torque: 30 Nm



# Description

• Automation kit for roller shutters. Max roller shutter weight 55 kg.Radio operator with max torque 30 Nm and power input 235 W. Shaft rotation speed 16 rpm



| KIT REEL RUA A30 230V R45    | R960005 00002                                                                                                                     |
|------------------------------|-----------------------------------------