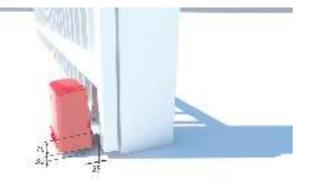

999629 | MITTO B RCB04 R6<br>RAINBOW | Pack of four MITTO 4 transmitters in the four BFT colours: vineyard red sunrise yellow clear ice white deep sea blue |
| P125035 | SL BAT2                     | set of backup batteries for Deimos BT A and Ares BT A                                                                |

# HAMAL



#### **HAMAL**

- Application: control unit for 1 24V operator for sliding gates
- Board power supply: 230V single-phase
- Operator power supply: 24V 80W
- Main features: removable terminal blocks with new standard colour-coding, dip-switch programming and potentiometers, incorporated dual channel receiver, D-Track anti-crushing system, slowdown during opening and closing
- Main functions: automatic re-closing, pedestrian opening, input for 8k2 edge, fast closing



|                          | DEIMOS BT A400                   |
|--------------------------|----------------------------------|
| Control unit             | HAMAL SL1                        |
| Power supply             | 24 V                             |
| Power input              | 50 W                             |
| Type of limit switch     | electromechanical                |
| Pinion module            | 4                                |
| Slowdown                 | yes                              |
| Locking                  | mechanical                       |
| Release                  | lever-operated with personal key |
| Frequency of use         | intensive                        |
| Environmental conditions | from -20 °C to 55 °C             |
| Protection rating        | I