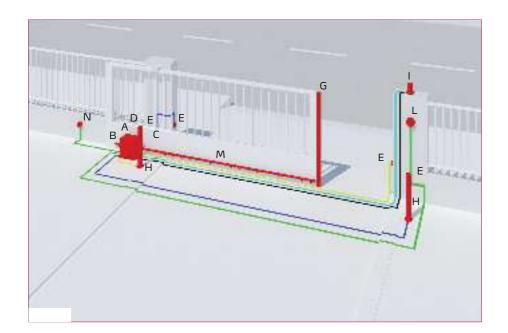

ive                                          |
|          |         |                                        | -    | ICARO N F 120                                   | Limit switch Electromechanical                                  |
|          |         |                                        | -    | ICARO N F SQ 120                                | Limit switch Electromechanical                                  |
| 3500kg   |         | Very intensive                         | -    | SP3500 TRI 230                                  | Limit switch Electromechanical                                  |
| JJOOKS   | 400V    | very interisive                        | -    | SP3500 TRI 400                                  | Limit switch Electromechanical                                  |







| Α | Operator                                                         |
|---|------------------------------------------------------------------|
| В | Control unit                                                     |
| С | Backup Batteries                                                 |
| D | Receiver                                                         |
| Е | Photocell                                                        |
| F | Photocell safety edge                                            |
| G | Sensitive edge                                                   |
| Н | Post                                                             |
| I | Flashing Beacon                                                  |
| L | Control system (key<br>selector switch, keypad,<br>badge reade