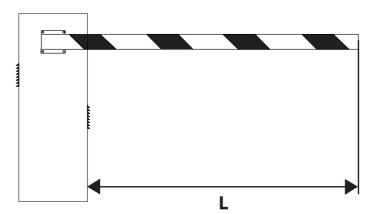

|   | • |   | 4.3   | 4.8   | 3.3   | 4.4   |       |       | 2.4   | 3.0   |
|   | • | • | • | • |   | 4.2   | 4.7   | 3.2   | 4.3   | 2.9   | 3.0   | 2.3   | 3.0   |
|   |   |   |   | • | • | 4.0   | 4.5   | 3.1   | 4.2   | 2.8   | 3.0   | 2.2   | 3.0   |
|   | • |   |   | • | • | 3.8   | 4.3   | 2.9   | 4.0   | 2.7   | 3.0   | 2.1   | 3.0   |
|   | • |   | • | • | • | 3.7   | 4.2   | 2.9   | 3.9   | 2.9   | 3.0   | 2.1   | 3.0   |
| • |   |   |   | • |   | 3.3   | 3.7   | 2.6   | 3.5   | 2.6   | 3.0   | 1.8   | 3.0   |
| • | • |   |   | • |   | 3.2   | 3.6   | 2.5   | 3.3   | 2.6   | 3.0   | 1.7   | 3.0   |
| • | • |   | • | • |   | 3.2   | 3.5   | 2.4   | 3.3   | 2.5   | 3.0   | 1.7   | 3.0   |
|   |   |   |   |   |   | 6.0   | 6.0   | 4.4   | 5.0   |       |       | 2.9   | 3.0   |





### Rising bollards

### Guide to choosing

| Rod height | Voltage | Operator type           | Operator                             | PLUS                                        |
|------------|---------|-------------------------|--------------------------------------|---------------------------------------------|
|            |         | -                       | RANCH D 275/800CN L                  | High breakage resistance                    |
|            |         | -                       | XPASS B 330/1200 BODY L              | Height 1200mm                               |
| -          |         | -                       | XPASS B 330/1200 BODY LI             | Stainless steel                             |
|            |         | -                       | XPASS B 330/1200 HYDR