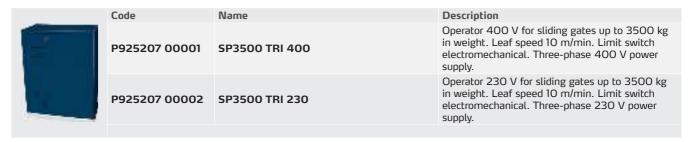

|               |                            |                                                                                                                                                                                                                     |





## SP3500 | 1 er ready



|                          | SP3500 TRI 400       | SP3500 TRI 230 |  |
|--------------------------|----------------------|----------------|--|
| Control unit             | SIRIO TEL            |                |  |
| Power supply             | 400 V                | 230 V          |  |
| Power input              | 550 W                | 550 W          |  |
| Type of limit switch     | electromechanical    |                |  |
| Pinion module            | 6                    | 6              |  |
| Slowdown                 | по                   | по             |  |
| Locking                  | mechanical           | mechanical     |  |
| Release                  | hexagonal key        | hexagonal key  |  |
| Frequency of use         | very intensive       | very intensive |  |
| Envi