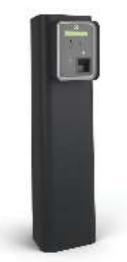

top validator is an all in one device that performs all the functions of an attended station without wiring and without the use of a PC. The validator was designed to satisfy the requirements of small and medium-sized car parts requiring a device that is simple to install, configure and maintain.

### **BASIC COMPONENTS**

- Backlit alphanumeric display showing the price to be paid
- Built-in optical module for 2D barcode reading
- 3 function keys for settings and printing tickets for:
  - one entry and one exit
  - unlimited access for a given period
- exiting the car park after a given number of hours
- Upper opening to replace the tickets and clean the printer

# **TECHNICAL DATA**

Power supply: 230 Vac/50Hz Power input: 70 VA

Weight: 4 Kg

Operating temperature: from 0 to +50°C







The Espas 30-l entry station combined with an electromechanical barrier and double loop is a device for controlling an entry transit point of a parking area. It is designed for wired systems and therefore must be connected to the other components of the system via RS485 serial network.

### **BASIC COMPONENTS**

- Back-lit LCD display 20x2
- Voice synthesis for user guide
- Container for up to 5000 tickets with easy loading
- ISO fanfold ticket printer
- Vandal-proof luminous piezoelectric button for ticket request
- Proximity reader for season tickets
- Assistance call button
- Double-channel detector for vehicle reading
- Barrier control
- Heater and pressure-operated fan system with electronic temperature control

# **OPTIONAL COMPONENTS**

- Digital intercom
- Analogue intercom
- Tic