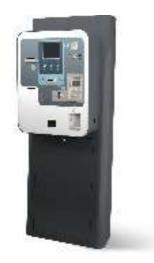

CD display 20x2
- Voice synthesis for user guide
- Barcode reader-scanner
- Proximity reader for season tickets
- Assistance call button
- Double-channel detector for vehicle reading
- Barrier control
- Pressure-operated fan system

# **OPTIONAL COMPONENTS**

- Digital intercom
- Analogue intercom
- Motorised reader scanner retractor

# **SPECIAL VERSIONS**

- Espas 30 A: for entry and exit points for season ticket holders only

### **TECHNICAL DATA**

- Power supply: 230 Vac/50Hz
- Operating current absorption: 200 W
- Current absorption when idle: 70 W
- Material: galvanised steel body, painted in RAL7015
- Weight: 60 Kg
- Operating temperature: from -20 to +50°C
- Protection rating: IP 33

- interface: RS-485 serial

- Proximity reader: RFID 125kHz



# ESPAS 30-P | 1 | Quality States



435

The Espas30-P automatic pay station was designed to provide professional cabled car park systems with a device offering the highest performance for automatic cashier services. It must be connected to the system server via an ethernet network

### **BASIC COMPONENTS**

- 6.5" graphic colour display
  - Multi-language voice synthesis
- Coin acceptor and change giver for up to 6 coin sizes
- Note acceptor and change giver, reads up to 4 note sizes in 4 directions and gives change in one (configurable) size
- Proximity reader for season ticket renewal
- Printer for issuing lost tickets or printing reports and receipts
- Ticket reader scanner
- Cash boxes, removable only with a safety kev
- Heater and pressure-operated fan system with electronic temperature control

### **OPTIONAL COMPON