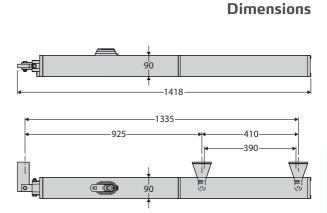

| 230 V                | 230 V                    |  |
| Power input              | 250 W                | 250 W                    |  |
| Maximum angle            | 123 °                | 123 °                    |  |
| Slowdown                 | during closing       | during closing           |  |
| Impact reaction          | hydraulic clutch     |                          |  |
| Locking                  | solenoid lock        | solenoid lock            |  |
| Frequency of use         | very intensive       | very intensive           |  |
| Release                  | reversible           | reversible               |  |
| Environmental conditions | from -10 °C to 60 °C | from -30 °C to 60 °C     |  |
| Protection rating        | IP                   | 55                       |  |



#### RIGEL 5 Universal control panel for one or two 230V operators - 600+600W

#### RIGEL 5 D113693 00003

- Application: universal control panel for one or two operators
- Board power supply: 230V single-phase
- Operators power supply: 230V single-phase 600+600W
- Main features: removable terminal blocks, programming and diagnostics with display, incorporated dual channel receiver, plug-in connector for additional receiver, electric snap latch or magnetic lock connection, electronic torque limiter, electronic slowdown during opening and closing, separate limit switch inputs for each motor, possibility of traffic-light management and hydraulic operator pre-heating with SSR5 board
- Main functions: automatic re-closing, separate motor working times, stays locked when closed, water hammer,