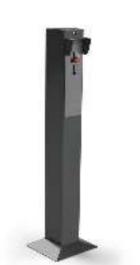

son tickets with tickets (time, amount, transits) Short-term season tickets with daily tickets Alphanumeric display Graphic display Payment by credit card \* Payment with up to 5 coin types Changegiver, up to 5 coin types Changegiver, up to 4 coin types, high capacity Changegiver, 1 banknote type **AUTOMATIC** Automatic coin jam clearing PAY STATION Lost ticket function Payment data re-write on ticket function Receipt request Secondary coin box Cash movement report Programmable thermostat control system Control unit on industrial PC 1D barcode ticket printing and validation 2D barcode ticket printing and validation MANNED Centralised management software PAY STATION Issue of season tickets with ISO card System software management from remote stations



# ESPAS 10 MONEY BOX | T | Southern



130 150 150 The Espas 10 Money Box station, combined with an electromechanical barrier, is a device to control an entry or exit point of a car park, the station can be incorporated in a system in which the other passages are managed by Espas 20 posts.

### **BASIC COMPONENTS**

- Coin machine enabled to accept only one 1 Euro or 2 Euro coin

### **SPECIAL VERSION**

- Espas 10 Money box coin: station with coin machine enabled to accept a shaped token

### **TECHNICAL DATA**

- Material: galvanised steel body, painted in RAL7015
- Weight: 10 Kg

# ESPAS 10 MONEY BOX PLUS | 2 | Surface





The Espas 10 Money Box Plus station, combined with an electromechanical barrier, is a device to control an entry or exit point of a car park, the station can be incorporated in a system in which the oth