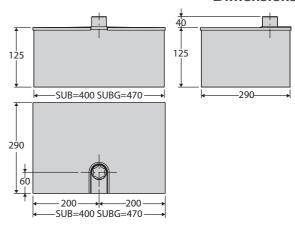

| solenoid lock        | open/close hydraulics |  |
| Release                  | non reversing                            | non reversing                      | reversible             | reversible           | non reversing         |  |
| Frequency of use         | very intensive                           | very intensive                     | very intensive         | very intensive       | very intensive        |  |
| Environmental conditions | from -10 °C to 60 °C                     | from -30 °C to 60 °C               | from -10 °C to 60 °C   | from -30 °C to 60 °C | from -10 °C to 60 °C  |  |
| Protection rating        |                                          |                                    | IP67                   |                      |                       |  |







#### RIGEL 5 Universal control panel for one or two 230V operators - 600+600W



- Application: universal control panel for one or two operators
- Board power supply: 230V single-phase Operators power supply: 230V single-phase 600+600W
  - Main features: removable terminal blocks, programming and diagnostics with display, incorporated dual channel receiver, plug-in connector for additional receiver, electric snap latch or magnetic lock connection, electronic torque limiter, electronic slowdown during opening and closing, separate limit switch inputs for each motor, possibility of trafficlight management and hydraulic operator pre-heating with SSR5 board
- Main functions: automatic re-closing, separate motor working times, stays locked when closed, water hammer, 2/3/4 step logic, partial