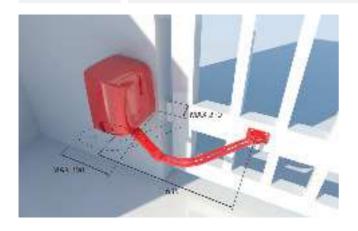

photocells Height 522 mm                 |
| P111526 | DESME A15        | Pair of self-aligning photocells. Range 30 m. Power supply 24 V ac/dc.                 |
| N999629 | MITTO B RCB04 R6 | Pack of four MITTO 4 transmitters in the four BFT colours: vineyard red sunrise yellow |
|         | RAINBOW          | clear ice white deep sea blue                                                          |

# LINX



# LINX

- Application: control panel for one or two VIRGO series operators
  Board power supply: 230V single-phase
  Operators power supply: 24Vdc
  Main functions: automatic re-closing, fast closing, partial opening
  Main characteristics: removable terminal blocks, incorporated dual channel receiver, anti-crushing, slowdown during opening and closing and electronic self-learning



|                          | VIDCO                                                           | VIDCO CO                                                        |
|--------------------------|-----------------------------------------------------------------|-----------------------------------------------------------------|
|                          | VIRGO                                                           | VIRGO SQ                                                        |
| Control unit             | LINX                                                            |                                                                 |
| Power supply             | 24 V                                                            | 24 V