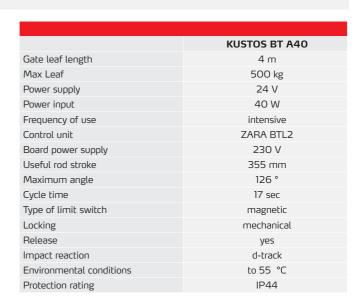

|
| P125020 | BBT BAT          | Set of backup batteries for THALIA and THALIA P                                         |

# **THALIA**

# Control panel for one or two 24V operators for swing gates

# THALIA D113745 00002

- Application: control panel for one or two 24V operators for swing gates
- Board power supply: 230V single-phase
- Operators power supply: 24Vdc 180W max each operator
- Main features: removable terminal blocks with new standard colour-coding, simplified scenario-based programming with display and incorporated dual channel receiver, D-Track anti-crushing system, slowdown during opening and closing and electronic self-learning
- Main functions: automatic re-closing, fast closing, partial opening, deadman feature
- Compatibility: LIBRA C MA, LIBRA, LIBRA R, LIBRA MA R







Phase-out



KUSTOS ULTRA BT KIT A25 FRA

**Use: HOME ACCESS** Max leaf: 400 kg Gate leaf length: 2.5 m













# Description

 Complete kit 24 V for swing gates weighing up to 400 kg and 2.5 m long. Operators with covered worm screw (ip44).



| KUSTOS ULTRA BT KIT A25 FRA | R935308 00005                                                                                                              |
|-----------------------------|----------------------------------------------------------------------------------------------------------------------------|
| The KIT includes            |                                                                                                                            |
| 2 - KUSTOS ULTRA BT A25     | Irreversible electromechanical operator 2