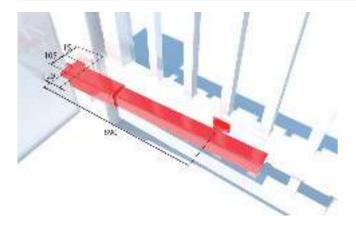

6       | DESME A15        | Pair of self-aligning photocells. Range 30 m. Power supply 24 V ac/dc.                  |
| P903018       | PHP              | Pair of aluminium posts for THEA/DESME series photocells Height 522 mm                  |

# **ALCOR N**

# Control panel for one or two 230V/300W operators for swing gates

# ALCOR N D113706 00002

- Compatibility: ALCOR SD
- Application: control panel for one or two swing gate operators
- Board power supply: 230V single-phase
- Operators power supply: 230V single-phase 300W max each operator
- Main features: removable terminal blocks, settings controlled by potentiometers, fault signalling LEDs and incorporated dual channel receiver
- Main functions: stays locked when closed, 3/4 step logic, partial opening, separate opening/closing



|                          | ORO                  |
|--------------------------|----------------------|
| Control unit             | ALCOR N              |
| Motor power supply       | 230 V                |
| Power input              | 240 W                |
| Useful rod stroke        | 250 mm               |
| Maximum angle            | 112 °                |
| Slowdown                 | no                   |
| Impact reaction          | hydraulic clutch     |
| Locking                  | hydraulic closing    |
| Release                  | triangle key         |
| Environmental conditions | from -10 °C to 60 °C |
| Protection rating        | IP55                 |
|                          |                      |

**Use: HOME ACCESS** Gate leaf length: 1.8 m





# ee link er ready