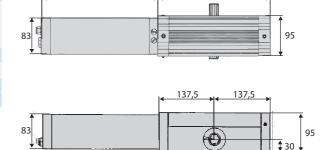

Control unit             | RIG                  | EL 5                                 |  |  |
| Motor power supply       | 230 V                | 230 V                                |  |  |
| Power input              | 250 W                | 250 W                                |  |  |
| Slowdown                 | no                   | yes                                  |  |  |
| Impact reaction          | hydraul              | ic clutch                            |  |  |
| Locking                  | hydraulic            | hydraulic                            |  |  |
| Environmental conditions | from -15 °C to 60 °C |                                      |  |  |
| Protection rating        | IPX5                 |                                      |  |  |

## **Dimensions**

275



290

#### RIGEL 5 Universal control panel for one or two 230V operators - 600+600W

#### RIGEL 5 D113693 00003

- Application: universal control panel for one or two operators
- Board power supply: 230V single-phase
  Operators power supply: 230V single-phase 600+600W
- Main features: removable terminal blocks, programming and diagnostics with display, incorporated dual channel receiver, plug-in connector for additional receiver, electric snap latch or magnetic lock connection, electronic torque limiter, electronic slowdown during opening and closing, separate limit switch inputs for each motor, possibility of trafficlight management and hydraulic operator pre-heating with SSR5 board
- Main functions: automatic re-closing, separate motor working times, stays locked when closed, water ham