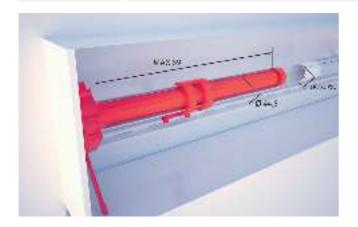

111910       | PAD RCD 05 R        | 5-channels remote control for REEL RUA, LOOP RADIO and ER-1 receiver                     |
| D111911       | PAD RCD 01 F        | Wall-mounted radio control with rolling code                                             |

#### SHEDIR B CBC 02 L01

Control unit for wired centralisation. For 2 operators (or 2 groups of operators)

#### **SHEDIR B CBC 02 L01 P111515**

- Application: wire centralisation board for 1 or 2 tubular motors
- Board power supply: 230V single-phase
- Operator power supply: 230V 600W max. each operator
- Main characteristics: simplified and compact wire centralisation system
- Functions: control of 1 or 2 motors (or motor units) in single or simultaneous mode, general up/down, motor 1 or unit 1 up/down, motor 2 or unit 2 up/down



| REEL RUA A30 230V W45 |
|-----------------------|
| 60 mm                 |
| ELBA/ELBA BU          |
| 230 V                 |
| 28                    |
| mechanical            |
| mechanical            |
| residential           |
| from -10 °C to 40 °C  |
| IP44                  |
|                       |

# KIT REEL RUA A20 230V W45

Use: HOME ACCESS Max torque: 20 Nm



# Description

 Automation kit for roller shutters. Max roller shutter weight 35 kg. Wire operator with max torque 20 Nm and power input 180 W. Shaft rotation speed 16 rpm



| KIT REEL RUA A20 230V W45    | R960004 00001                                                                                                                     |
|------------------------------|----------------------------------------------