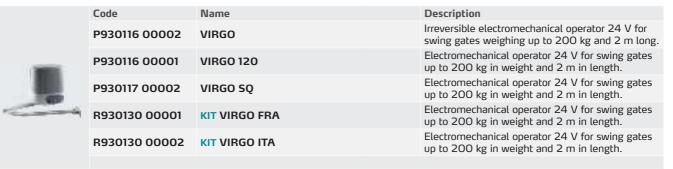

supply 24 V ac/dc.                                               |
| Ų        | P903018       | РНР                        | Pair of aluminium posts for THEA/DESME series photocells Height 522 mm                                               |
| <b>*</b> | P111531       | B EBA BLUE ENTRY ANDROID 4 | BLUE-TOOTH expansion card for Blue Entry system.<br>Manages up to 4 smartphones with the Android<br>operating system |
|          | P125020       | BBT BAT                    | Set of backup batteries for THALIA and THALIA P                                                                      |
|          | D831081       | cms                        | Sign                                                                                                                 |

Phase-out















|                          | VIRGO                                                                                                       | VIRGO SQ               |  |
|--------------------------|-------------------------------------------------------------------------------------------------------------|------------------------|--|
| Control unit             | LINX                                                                                                        |                        |  |
| Power supply             | 24 V                                                                                                        | 24 V                   |  |
| Power input              | 110 W