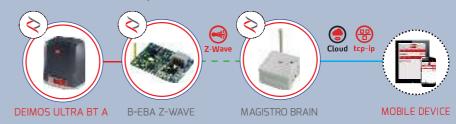

CCESS AUTOMATION

A range focused on providing the control and protection of points of access to public and private structures.



# **URBAN ACCESS AUTOMATION**

Advanced parking systems, barriers and bollards integrated through the use of software dedicated to Urban Traffic Management: this is the result of the most innovative research made in Bft.

# 26 Some solutions of the Home Access Automation, Building





#### The remote control for sliding operators with U-link? A smartphone.

Technology abreast of the times and attentive to the use of U-link the house gate can now be opened with just your smartphone.





#### Interconnectivity on hand for U-link operators.

With the Magistro system every device can be controlled via PC, tablet or smartphone, from inside the home and remotely.





#### The remote control for non-Bft operators? A smartphone.

Technology abreast of the times and attentive to daily needs: thanks to the use of U-link technology the house gate can now be opened with just your smartphone.



# Motorway toll-gate - A boom that withstands impacts

Faults in the barriers are often due to accidental impacts against the boom. Hence the Bft solution that withstands impacts and quickly returns operational.

Thanks to the hinged boom release mechanism, the barrier minimises damage to the device in case of impact, thus allowing rapid reinstatement of the automation. The entire toll-gate barrier system is controlled remotely from a single computer with the U-BASE 2 software which allows prompt and precise diagnostics of the barriers included in the U-Link netwo