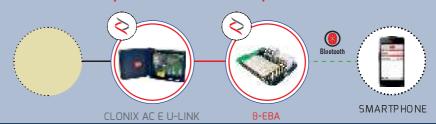

the use of software dedicated to Urban Traffic Management: this is the result of the most innovative research made in Bft.

# 26 Some solutions of the Home Access Automation, Building





#### The remote control for sliding operators with U-link? A smartphone.

Technology abreast of the times and attentive to the use of U-link the house gate can now be opened with just your smartphone.





#### Interconnectivity on hand for U-link operators.

With the Magistro system every device can be controlled via PC, tablet or smartphone, from inside the home and remotely.





#### The remote control for non-Bft operators? A smartphone.

Technology abreast of the times and attentive to daily needs: thanks to the use of U-link technology the house gate can now be opened with just your smartphone.



# Motorway toll-gate - A boom that withstands impacts

Faults in the barriers are often due to accidental impacts against the boom. Hence the Bft solution that withstands impacts and quickly returns operational.

Thanks to the hinged boom release mechanism, the barrier minimises damage to the device in case of impact, thus allowing rapid reinstatement of the automation. The entire toll-gate barrier system is controlled remotely from a single computer with the U-BASE 2 software which allows prompt and precise diagnostics of the barriers included in the U-Link network.



- The boom will not damaged in case of impact
- · Quickly resettable system
- · Centralised remote control
- Barrier diagnostics



#### U-Base 2 - Program a system remotely via a mobile device.

Programming and checking