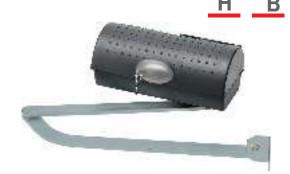

| knob operated with personal key                           |
| Frequency of use         | intensive                                                 |
| Environmental conditions | from -15 °C to 60 °C                                      |
| Protection rating        | IP44                                                      |
| Operator weight          | 16 kg                                                     |
| Impact reaction          | d-track                                                   |
| Operator type            | electromechanical swing operators<br>with articulated arm |





# Use: BUILDING ACCESS, HOME ACCESS

Gate leaf length: 2.5 m











# Description

• Irreversible electromechanical operator 24 V for swing gates weighing up to 250 kg and 2.5 m long.



| Code             | Name                   | Description                                                                                           |
|------------------|------------------------|-------------------------------------------------------------------------------------------------------|
| P935070<br>00002 | 2 - IGEA BT            | Irreversible electromechanical operator 24 V for swing gates weighing up to 250 kg and $2.5\ m$ long. |
| D111906          | 1 - MITTO B RCBO4 R1   | Transmitter with 4 channels. Range 50/100 m. Power supply 12 V with 1 battery type 23 A               |
| D113745 00002    | 1 - THALIA             | Control panel for one or two 24V operators for swing gates                                            |
| P111526          | 1 - DESME A15          | Pa