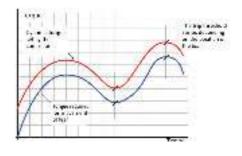

so facilitates the installer in providing for the certifications required by law. Conventional control units do not "read" the exact position of the gate and consequently apply constant thrust levels, without ensuring stable sensitivity during the opening and closing operations.

BFT control devices record the slightest variation in the gate or door force, for example due to differences in temperature or wear, constantly supplying the optimum torque to the motor.

A conventional control unit could not detect these thrust variations, which would result in it indicating the presence of non-existent obstacles.

The BFT system thus guarantees the maximum safety and perfect functioning of the equipment, no matter what the climactic and temperature conditions and degree of mechanical wear.









#### FR - RFADY

The new coding system for direct cloning of remote controls

Based on microprocessor technology, this system allows the cloning of any MITTO remote control in a MITTO REPLAY remote control.

In fact, the first remote control "teaches" the second one the correct code which is automatically saved in the receiver the first time it is used.

Everything occurs at the highest levels of security thanks to the use of the Rolling Code safe transmission system.

#### 24V



A precise, safe and reliable technology

Bft 24V technology ensures optimum performance with a precise adjustment of slowdown in closing and opening.

Safety is another key aspect, ensuring the immediate stopping and reversal of movement in the presence of obstacles.

The efficiency of the technology is a gua