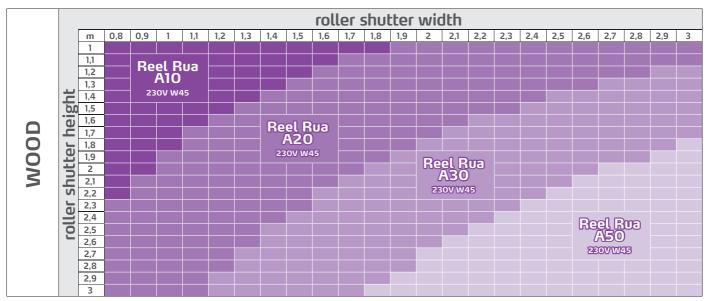

g              | REEL RUA A50 230V W45     | Mechanical limit switch |
|         |                    | 88kg              | REEL RUA A50 230V WM45    | Emergency manoeuvre     |
|         |                    | 88kg              | REEL RUA A50 230V R45     | Wireless                |

| А | Operator                                                         |
|---|------------------------------------------------------------------|
| В | Control unit                                                     |
| L | Control system (key<br>selector switch, keypad,<br>badge reader) |
| S | Anti-break-in blocks                                             |
|   | 3x1.5                                                            |
|   | 13x1                                                             |







Upgrade





#### REEL RUA | 12 |

| Code          | Name                      | Description                                                                                                                                                 |
|---------------|---------------------------|-------------------------------------------------------------------------------------------------------------------------------------------------------------|
| P910035 00001 | REEL RUA A10 230V W45     | Wired operator for roller shutters. Max shutter weight 18 kg. max torque 10 Nm and power input 125 W. Shaft rotation speed 16 rpm                           |
| P910035 00002 | REEL RUA A20 230V W45     | Wired operator for roller shutters. Max shutter weight 35 kg. max torque 20 Nm and power input 180 W. S