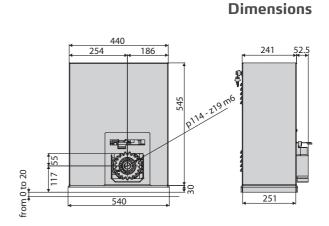

|  |
| Power input              | 550 W                | 550 W          |  |
| Type of limit switch     | electromechanical    |                |  |
| Pinion module            | 6                    | 6              |  |
| Slowdown                 | по                   | по             |  |
| Locking                  | mechanical           | mechanical     |  |
| Release                  | hexagonal key        | hexagonal key  |  |
| Frequency of use         | very intensive       | very intensive |  |
| Environmental conditions | from -15 °C to 50 °C |                |  |
| Protection rating        | IP                   | 54             |  |
| Actuator weight          | 54 kg                | 54 kg          |  |
| Impact reaction          | mechanical clutch    |                |  |



#### **SIRIO TEL**



#### **SIRIO TEL**

- Application: control unit for 1 230/400V three-phase operator for sliding gates
- Board power supply: 230/400V three-phase Operator power supply: 230/400V
- Main features: removable terminal blocks, programming and diagnostics with dip switches and potentiometers
- Main functions: automatic re-closing, separate opening and closing

|                | Code          | Name          | Description                                                                                                                                                                                                         |
|----------------|---------------|---------------|---------------------------------------------------------------------------------------------------------