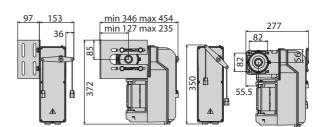

doors of maximum surface area 45 m² and intensive use. Power supply 400 V. max speed 24 rpm. max torque 100 Nm. double cable release. IP55                    |
| P925203 00007 | PEGASO BCJA645W11   | Electromechanical operator for industrial sectional<br>doors of maximum surface area 45 m <sup>2</sup> and<br>intensive use. Power supply 400 V. max speed<br>24 rpm. max torque 100 Nm. chain release. IP54      |

|                          | PEGASO BCJA          |
|--------------------------|----------------------|
| Shaft diameter           | 25.4 mm              |
| Travel                   | 18 giri              |
| Type of limit switch     | encoder              |
| Locking                  | mechanical           |
| Environmental conditions | from -10 °C to 50 °C |

#### **Dimensions**









|      | Code          | Name                  | Description                                                                                                                               |
|------|---------------|-----------------------|-------------------------------------------------------------------------------------------------------------------------------------------|
| la   | D113767 00002 | LEO B CBB LO1         | Control board for PEGASO CJA single phase operators                                                                                       |
| .00  | D113768 00002 | LEO B CBB W01         | Control board for PEGASO CJA tree-phase operators                                                                                         |
| 10   | D121624       | PEGASO UP C