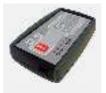

f traffic-light management and hydraulic
  operator pre-heating with SSR5 board
- Main functions: automatic re-closing, separate motor working times, stays locked when closed, water hammer, 2/3/4 step logic, partial opening, fast closing, separate opening and closing
- Compatibility: RIGEL 4 110V



#### PERSEO CBD 230.P SD D113779 00002

- Application: control panel for 1 to 4 STOPPY and STOPPY H operators (in parallel)
- Board power supply: 230V single phase
- Operators power supply: 230V single phase or 400V tree-phase
- Main features: removable terminal blocks, digital programming, display, connector for programmer Proxima, channel receiver 2048 codes included.
- Main functions: automayic re-closing, separate opening and closing, preflashing, deadman feature
- Compatibility: PERSEO 2



#### U-PROG P111529

Programmer for radio control units and receivers with possibility of wired or BlueTooth connection



#### PROXIMA P111326

• Universal handheld programmer for control units, receivers and remote controls



#### **UNIPOWER D121501**

• 12Vdc power supply for Proxima





#### PERSEO CBE 230.P SD D113812 00002

Control unit with U-Link, receiver and incorporated heating circuit (to -40°C) for electro-mechanical and hydraulic bollards. Manages up to 4 operators at the same time

### 214 General accessories



### Accessories for control units

|         | Code    | Name   | Description                               |
|---------|---------|--------|-------------------------------------------|
|         | D223066 | СРЕМ   | Panel box for central control units       |
|