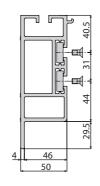

| release lever                            |  |
| Use cycle                | continuous                               | continuous                               |  |
| Environmental conditions | from 0 °C to 50 °C                       | from 0 °C to 50 °C                       |  |
| Protection rating        | IPX0                                     | IPX0                                     |  |
| Number of doors          | 1                                        | 2                                        |  |
| Weight                   | 150 kg                                   | 120+120 kg                               |  |
|                          |                                          |                                          |  |

#### **Dimensions**





## **VISTA SL**

|          | Code          | Name                                        |            | Description                                                                                                           |
|----------|---------------|---------------------------------------------|------------|-----------------------------------------------------------------------------------------------------------------------|
|          | D113722       |                                             |            | Function selector for pedestrian door series VISTA SL, SL C, TL                                                       |
| •        | D111904       |                                             |            | Transmitter with 2 channels. Range 50/100 m. Power supply 12 V with