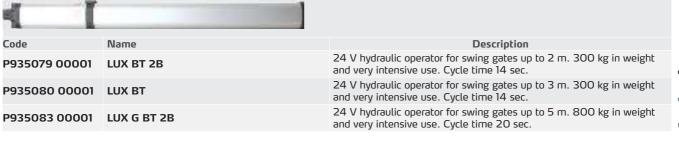

D111904       | MITTO B RCBO2 R1 | Transmitter with 2 channels. Range 50/100 m. Power supply 12 V with 1 battery type 23 A                         |
| 醮     | P121024       | Q.ВО ТОИСН       | Wireless digital touch button panel 433Mhz rolling code.                                                        |
|       | P121022       | Q.BO KEY WM      | Key selector for outdoor use with double contact.                                                               |
| Ŷ     | P111526       | DESME A15        | Pair of self-aligning photocells. Range 30 m. Power supply 24 V ac/dc.                                          |
| Ų     | P903018       | РНР              | Pair of aluminium posts for THEA/DESME series photocells Height 522 mm                                          |



















**Dimensions** 

|                          | LUX BT 2B                     | LUX BT               | LUX G BT 2B                   |
|--------------------------|-------------------------------|----------------------|-------------------------------|
| Control unit             |                               | THALIA P             |                               |
| Power input              | 300 W                         | 300 W                | 300 W                         |
| Useful rod stroke        | 270 mm                        | 270 mm               | 392 mm                        |
| Maximum angle            | 113 °                         | 113 °                | 130 °                         |
| Slowdown                 | yes                           | yes                  |