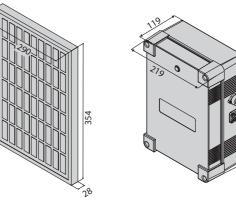

r>ECOSOL DOUBLE | ECOSOL PANEL |
|---------------------------|-----------------------------|--------------|
| Nominal voltage           | 24 V                        | 24 V         |
| Maximum current           | 10 A                        |              |
| Peak power                |                             | 10 Wp        |
| Battery nominal capacity  | 7.2 Ah                      |              |
| Battery type              | 12 A                        |              |
| Maximum panel power 35 Wp |                             | 35 Wp        |
| Consumption in standby    | 0.15 W                      |              |
| Environmental conditions  | from -20 °                  | °C to 50 °C  |
| Protection rating         | IP55                        | IP65         |

### Dimensions



#### Accessories

|       | Code    | Name            | Description                                                                                                                    |
|-------|---------|-----------------|--------------------------------------------------------------------------------------------------------------------------------|
| 1     | N999473 | ECOSOL POST BR  | Set of stainless steel screws and brackets for installing<br>the ECOSOL PANEL on a post of diameter 48-100mm<br>ECOSOL POST BR |
| 1. 11 | N999475 | ECOSOL SECURITY | Anti-tamper stainless steel screw fastener kit for ECOSOL PANEL and ECOSOL POST BR - ECOSOL SECURITY                           |
| Q.    | N999476 | ECOSOL CABLE    | 20 m extension for ECOSOL CHARGER - ECOSOL CABLE