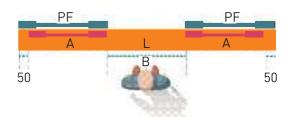

extension 00003 instead of 00002. Contact Bft SpA for the price.



|   | Case length (L)                                            |  |  |
|---|------------------------------------------------------------|--|--|
|   | Opening (B)                                                |  |  |
|   | Leaf length (A)                                            |  |  |
|   | Fixed part (PF) A+50                                       |  |  |
| А | Operator                                                   |  |  |
| L | Control system (key selector switch, keypad, badge reader) |  |  |
| Q | Radar                                                      |  |  |
|   | 6x1                                                        |  |  |
|   | 3x1.5                                                      |  |  |







|                          | VISTA SL1                                | VISTA SL2                                |  |
|--------------------------|------------------------------------------|------------------------------------------|--|
| Leaf type                | sliding                                  | sliding                                  |  |
| Control unit             | ARIA EVO                                 | ARIA EVO                                 |  |
| Manual cycle             | reversible                               | reversible                               |  |
| Motor type               | dunker motor                             | dunker motor                             |  |
| Motor power supply       | 24 V                                     | 24 V