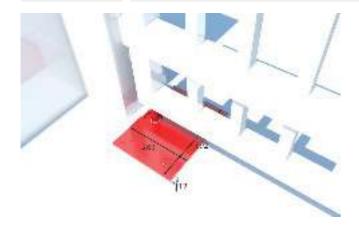

|

#### THALIA P

### Control panel for one or two 24V operators for swing gates

# THALIA P D113747 00002

- Application: control panel for one or two 24V operators for swing gates
- Board power supply: 230V single-phase
  Operators power supply: 24Vdc 24OW max each operator
- Main features: removable terminal blocks with new standard colour-coding, simplified scenario-based programming with display and incorporated dual channel receiver, D-Track anti-crushing system, slowdown during opening and closing and electronic self-learning
- Main features: automatic closing, rapid closing, partial opening, operation with deadman feature, direct connection powered solenoid lock and electromagnet, direct connection edge 8K2.
- Compatibility: LIBRA C MA, LIBRA C LX, LIBRA, LIBRA R, LIBRA MA R



|                          | SUB BT                               |
|--------------------------|--------------------------------------|
| Control unit             | THALIA P                             |
| Motor power supply       | 24 V                                 |
| Cycle time               | 13 sec                               |
| Slowdown                 | yes                                  |
| Impact reaction          | d-track                              |
| Locking                  | open/close hydraulics                |
| Release                  | lever or lever with personalised key |
| Frequency of use         | very intensive                       |
| Environmental conditions | from -20 °C to 60 °C                 |
| Protection rating        | IP67