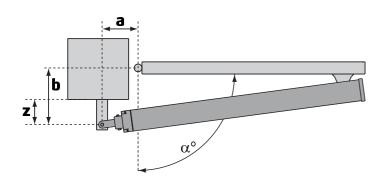

| P903018       | РНР              | Pair of aluminium posts for THEA/DESME series photocells Height 522 mm                  |





# Installation dimensions for swing gates



|     | PHOBOS NL - PHOBOS NL BT |     |               |     |     |     |     |     |     |     |     |     |     |     |     |
|-----|--------------------------|-----|---------------|-----|-----|-----|-----|-----|-----|-----|-----|-----|-----|-----|-----|
| z   | > 45                     |     | <b>a</b> (mm) |     |     |     |     |     |     |     |     |     |     |     |     |
| (1  | mm)                      | 100 | 110           | 120 | 130 | 140 | 150 | 160 | 170 | 180 | 190 | 200 | 210 | 220 | 230 |
|     | 130                      | 104 | 107           | 111 | 115 | 116 | 120 | 123 | 125 | 127 | 128 | 128 | 126 | 122 | 116 |
|     | 140                      | 103 | 107           | 109 | 114 | 115 | 118 | 121 | 124 | 126 | 126 | 126 | 123 | 118 | 114 |
|     | 150