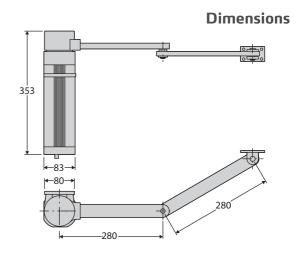

Type of limit switch     | work time                                              |  |
| Locking                  | solenoid lock                                          |  |
| Release                  | reversible                                             |  |
| Frequency of use         | semi-intensive                                         |  |
| Environmental conditions | from -10 °C to 60 °C                                   |  |
| Protection rating        | IP44                                                   |  |
| Operator weight          | 8 kg                                                   |  |
| Impact reaction          | mechanical clutch                                      |  |
| Operator type            | electromechanical swing operators with articulated arm |  |



#### ALCOR N

#### Control panel for one or two 230V/300W operators for swing gates



#### **ALCOR N** D113706 00002

- Compatibility: ALCOR SD
- Application: control panel for one or two swing gate operators
- Board power supply: 230V single-phase
- Operators power supply: 230V single-phase 300W max each operator
- Main features: removable terminal blocks, settings controlled by potentiometers, fault signalling LEDs and incorporated dual channel receiver
- Main functions: stays locked when closed, 3/4 step logic, partial opening, separate opening/closing

|      | Code          | Name           | Description                                                                     |
|------|---------------|----------------|---------------------------------------------------------------------