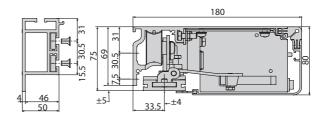

from 5 cm/sec to 10 cm/sec            | from 5 cm/sec to 10 cm/sec |  |
| Impact reaction          | electronic torque limiter             |                            |  |
| Locking                  | mechanical                            | mechanical                 |  |
| Release                  | release lever                         | release lever              |  |
| Use cycle                | continuous                            | continuous                 |  |
| Environmental conditions | from -20 °C to 55 °C                  |                            |  |
| Protection rating        | IPXO                                  |                            |  |
| Number of doors          | 1                                     | 2                          |  |

## **Dimensions**



## **VISTA SL C**

|          | Code          | Name                                           |          | Description                                                                                                            |
|----------|---------------|------------------------------------------------|----------|------------------------------------------------------------------------------------------------------------------------|
|          | D113722       | VISTA SEL                                      |          | Function selector for pedestrian door series VISTA SL, SL C, TL $$                                                     |
|          | P111755       | OA-AXIS TN                                     | new      | Active infrared sensor for security