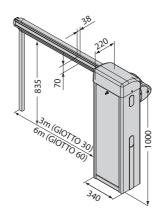

| adjustable           | adjustable           |  |
| Locking                  | mechanical                                  | mechanical           | mechanical           | mechanical           |  |
| Release                  | personal release key                        | personal release key | personal release key | personal release key |  |
| Frequency of use         | intensive                                   | very intensive       | intensive            | very intensive       |  |
| Environmental conditions | from -10/(-40 with acc. thermo) °C to 55 °C |                      |                      |                      |  |
| Protection rating        |                                             | IP                   | 54                   |                      |  |







|