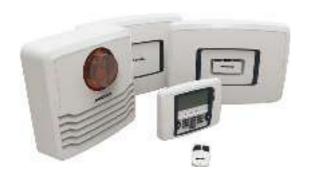

edo Stand Alone access control system, integrated with Wind shutter operators and Pegaso sectional door motors, allows the shutters of a business to be opened using just the badge. Allows the opening and automatic access to the warehouse of the business, still using just the badge.

#### ✓ ADVANTAGES

- · Easy to install
- · Guarantees a high level of security with centralised management of access points without using software
- · Use of just the badge for authorisation to access and for automatic opening



#### **IDENTIFIED SYSTEM**











Elba BU









Axxedo O.Bo DC Axxedo Power

visit www.bft-automation.com for more information about Home, Building and Urban catalogs





ANDROMEDA's wireless solution offers maximum installation flexibility even where wiring cannot be handled



The advantages of Andromeda's wireless system: installation quickness and flexibility.

Wireless Andromeda's solutions make it possible to install full systems in a very short period of time, even in the toughest conditions, such as where there's no predisposition on current electrical installation, which are the most common.

Creating a new system, making it bigger, adapting it to specific needs is very easy with Andromeda.

Furthermore battery consumption is much lower than the additional costs your customers would have to sustain in masonry work and the inconvenience of running conduits everywhere. Andromeda's promise to professionals: choosing Andromeda means choosing unmatched quality and service by an industry leading brand, capable of a constant product range growth.





# Bft, c