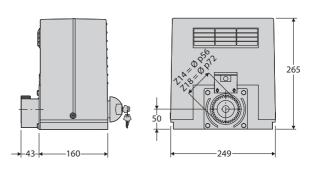

|
| Pinion module            | 4                        | 4                          |
| Slowdown                 | no                       | no                         |
| Locking                  | mechanical               | mechanical                 |
| Release                  | knob with triangular key | knob with triangular key   |
| Frequency of use         | semi-intensive           | semi-intensive             |
| Environmental conditions | from -15 °C to 60 °C     |                            |
| Protection rating        | IP                       | 24                         |
| Actuator weight          | 11 kg                    | 11 kg                      |
| Impact reaction          | mechani                  | cal clutch                 |

#### **Dimensions**



#### **ALPHA SD**

#### Universal control panel for a 230V/500W single phase operator

#### ALPHA SD D113680 00002



- Application: control panel for one operator for slide and swing gates, roll-up gates and overhead doors
- Board power supply: 230V single-phase
- Operator power supply: 230V single phase 500W max
- Main features: removable terminal blocks, settings controlled by potentiometers, LED-based fault reporting and incorporated dual channel receiver
- Main functions: fast closing, pulse blocking, gate open indicator light Compatibility: MIZAR

|     | Code    | Name  | Description                                                                           |
|-----|---------|-------|---------------------------------------------------------------------------------------|
| 1   | D2