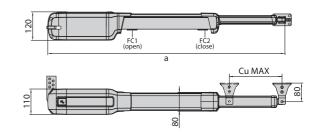

ontrol unit             | ZARA          | BTL2                 |  |
| Board power supply       | 230 V         | 230 V                |  |
| Useful rod stroke        | 250 mm        | 355 mm               |  |
| Maximum angle            | 118 °         | 126 °                |  |
| Cycle time               | 13 sec        | 17 sec               |  |
| Type of limit switch     | magnetic      |                      |  |
| Locking                  | mechanical    | mechanical           |  |
| Release                  | yes           | yes                  |  |
| Impact reaction          | d-track       |                      |  |
| Environmental conditions | to 55 °C      | from -20 °C to 55 °C |  |
| Protection rating        | IP44          |                      |  |

#### **Dimensions**



|                                     | a    | Cu MAX |
|-------------------------------------|------|--------|
| Kustos BT A25 - Kustos BT A25 ULTRA | 1090 | 295    |
| Kustos BT A40 - Kustos BT A40 ULTRA | 1210 | 355    |

#### **ZARA BT L2**

#### Control panel for one or two 24V operators for swing gates

#### ZARA BT L2 D113796 00002

- Application: control panel for one or two 24V operators for swing gates
- Board power supply: 230V single-phase
- Operators power supply: 24Vdc 180W max each operator
- Main features: removable terminal blocks with new standard colour-coding, programming with trimmer&dipswitch and incorporated dual channel receiver, D-Track anti-crushing system, slowdown during opening and closing and electronic self-learning
- Main functions: automatic re-closing, f