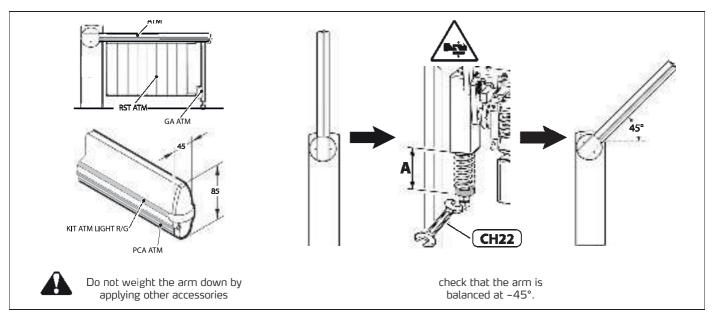

ATM                      | A (mm) | 103  | 95   | 100  | 90   | 85   | 103  | 100  | 90   | 80   |      |  |
| ATM +<br>RST ATM +           | 3      |      |      |      |      |      |      | G    | G    |      |      |  |
| GA ATM                       | A (mm) |      |      |      |      |      |      | 90   | 80   |      |      |  |
| ATM +<br>RST ATM +           | 3      | R    | R    | В    | В    | В    | G    | G    | G    | G    |      |  |
| KIT ATM LIGHT R/G            | A (mm) | 100  | 90   | 95   | 85   | 80   | 103  | 98   | 85   | 75   |      |  |
| ATM +<br>RST ATM + GA ATM +  | 3      |      |      |      |      |      |      | G    | G    |      |      |  |
| KIT ATM LIGHT R/G            | A (mm) |      |      |      |      |      |      | 88   | 75   |      |      |  |





### **MAXIMA ULTRA 68 WITH OMEGA ATML U**

### **SPRINGS**

| SPRING<br>TYPE | Ø WIRE       | SPRING<br>COLOR       |
|----------------|--------------|-----------------------|
| W              | 7,5          | WHITE                 |
| W + W          | 7,5<br>+ 7,5 | WHITE<br>+<br>WHITE   |
| W + Y          | 7,5<br>+ 9,0 | WHITE<br>+<br>YELLOW  |
| Υ              | 9,0          | YELLOW                |
| Y + Y          | 9,0<br>+ 9,0 | YELLOW<br>+<br>YELLOW |
| Y+P            | 9,0<br>+ 9,5 | YELLOW<br>+<br>PURPLE |
| Р              | 9,5          | PURPLE                |
|                |              |                       |



### BALANCING THE ARM

|                                | MA>    | KIMA UL | TRA 68 | (springs | MAXIMA ULTRA 68 (springs calibration - approximate data)