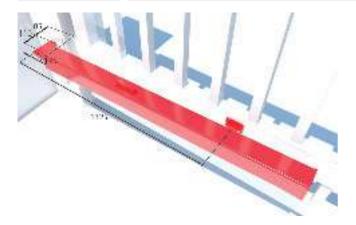

003

- Application: universal control panel for one or two operators
- Board power supply: 230V single-phase
- Operators power supply: 230V single-phase 600+600W
  Main features: removable terminal blocks, programming and diagnostics with display, incorporated dual channel receiver, plug-in connector for additional receiver, electric snap latch or magnetic lock connection, electronic torque limiter, electronic slowdown during opening and closing, separate limit switch inputs for each motor, possibility of trafficlight management and hydraulic operator pre-heating with SSR5 board
- Main functions: automatic re-closing, separate motor working times, stays locked when closed, water hammer, 2/3/4 step logic, partial opening, fast closing, separate opening and closing
- Compatibility: RIGEL 4



|                          | P4,5                 |
|--------------------------|----------------------|
| Control unit             | ALCOR N, RIGEL5      |
| Motor power supply       | 230 V                |
| Power input              | 250 W                |
| Maximum angle            | 123 °                |
| Slowdown                 | during closing       |
| Impact reaction          | hydraulic clutch     |
| Locking                  | solenoid lock        |
| Frequency of use         | very intensive       |
| Release                  | reversible           |
| Environmental conditions | from -10 °C to 60 °C |
| Protection rating        | IP55                 |



214

# SUB BT

Use: BUILDING ACCESS, HOME ACCESS, URBAN ACCESS

Max leaf: 800 kg











#### Description

• Low vol