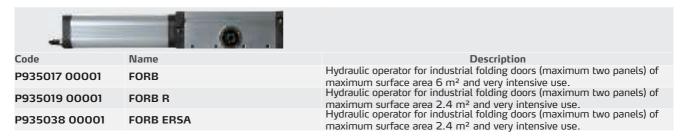

|
|      | N733339       | PIG 18/ULISSE S       | Z18 pinion gear for industrial sectional doors, for 1" (25.4 mm) shafts                                                                   |
|      | N733449       | PEGASO ADA            | PEGASO ADA adapter for installation on doors with 1"1/4 shaft                                                                             |
| (a)  | N999468       | PEG CCP               | Extension for PEGASO C operators release chain. Length 4 $\mathrm{m}$                                                                     |
|      |               |                       |                                                                                                                                           |

**Dimensions** 



#### FORB | 1/2 |



|                          | FORB                                                | FORB R               | FORB ERSA            |  |
|--------------------------|-----------------------------------------------------|----------------------|----------------------|--|
| Power supply             | 230 V                                               | 230 V                | 230 V                |  |
| Power input              | 250 W                                               | 250 W                | 250 W                |  |
| Opening or closing time  | 25 sec                                              | 13+slowdown sec      | 13+slowdown sec      |  |
| Slowdown                 | no                                                  | yes                  | yes                  |  |
| Impa