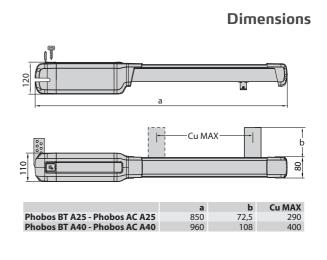

| ZARA BT L2           |               |  |  |
| Useful rod stroke        | 290 mm               | 400 mm        |  |  |
| Maximum angle            | 116 °                | 124 °         |  |  |
| Cycle time               | 15 sec               | 20 sec        |  |  |
| Type of limit switch     | magnetic             |               |  |  |
| Slowdown                 | yes                  | yes           |  |  |
| Locking                  | mechanical           | mechanical    |  |  |
| Release                  | yes                  | yes           |  |  |
| Impact reaction          | d-track              |               |  |  |
| Environmental conditions | from -20 °C to 55 °C |               |  |  |
| Protection rating        | IPX4                 |               |  |  |



#### **ZARA BT L2**

#### Control panel for one or two 24V operators for swing gates

#### **ZARA BT L2** D113796 00002



Board power supply: 230V single-phase

Operators power supply: 24Vdc 180W max each operator

- Main features: removable terminal blocks with new standard colour-coding, programming with trimmer&dipswitch and
  incorporated dual channel receiver, D-Track anti-crushing system, slowdown during opening and closing and electronic
  self-learning
- Main functions: automatic re-closing, fast closing, partial opening, deadman feature
- Compatibility: LIBRA C MA, LIBRA, LIBRA R, LIBRA MA R

#### **Accessories**

|       | Code          | Name           |            | Description                                                                              |
|-------|----------