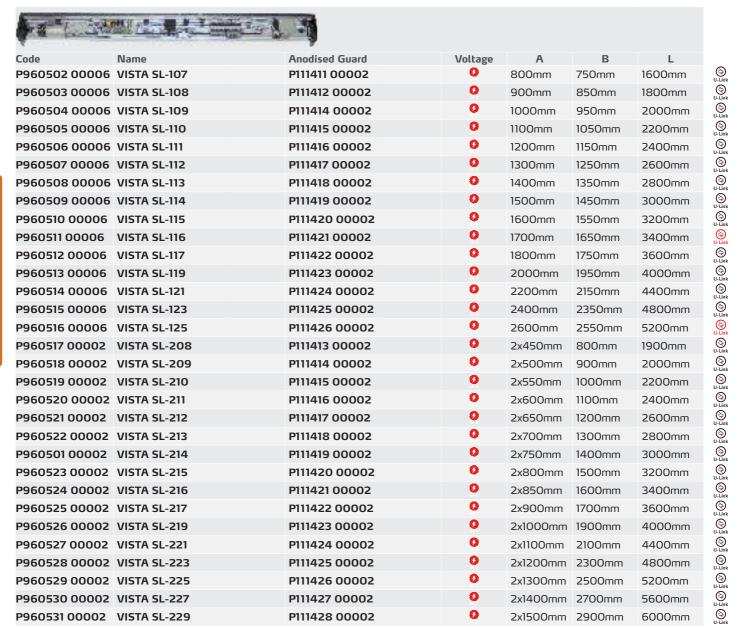

|
|         | 4               | 4x80kg         | 1600mm                 | 4400mm                 | VISTA TL4                | Maximum useful passage                                          |        |              |                                                                |



| Α | Operator                                                         |
|---|------------------------------------------------------------------|
| L | Control system (key<br>selector switch, keypad,<br>badge reader) |
| Q | Radar                                                            |
|   | 6x1                                                              |
|   | 3x1.5                                                            |



Upgrade





## VISTA SL | 1/1/2 | @ @ Ø Ø @ W detract



VISTA 1 - For the natural aluminium version enter the same code as the anodised guard but with the extension 00001 instead of 00002. Contact Bft SpA for the price. For the version with wing attachment profile PRV AA SL included, enter the same code but with the extension 00003 instead of 00002. Contact Bft SpA for the price.



|   | Case length (L)                                            |  |  |
|---|------------------------------------------------------------|--|--|
|   | Opening (B)                                                |  |  |
|   | Leaf length (A)                                            |  |  |
|   | Fixed part (PF) A+50                                       |  |  |
| А | Operator                                                   |  |  |
| L | Control system (key sele