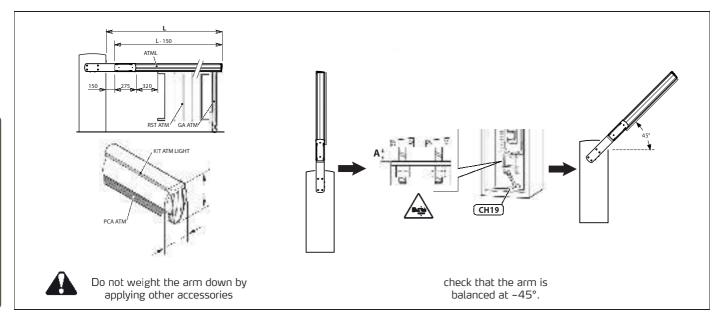

| A (mm)                                                   | 125  | 100  | 125  | 105  | 85   | 110  | 80   | 60   |      |  |  |
| ATML +<br>RST ATM +            | 3                                                        | Y    | W+Y  | W+Y  | Y+Y  | Y+Y  | P+P  | P+P  | P+P  | P+P  |  |  |
| KIT ATML LIGHT R/G             | A (mm)                                                   | 90   | 115  | 85   | 115  | 95   | 115  | 85   | 70   | 60   |  |  |
| ATML +<br>RST ATM + GA ATM +   | 3                                                        | W+Y  | W+Y  | Y+Y  | Y+Y  | Y+Y  | P+P  | P+P  | P+P  |      |  |  |
| KIT ATML LIGHT R/G             | A (mm)                                                   | 125  | 95   | 120  | 100  | 75   | 105  | 75   | 60   |      |  |  |



214



### MICHELANGELO BT A

WORKING LENGTH OF BOOM AND BALANCING (m)



### GIOTTO - GIOTTO BT A

WORKING LENGTH OF BOOM AND BALANCING (m)

|   |   | () |   |   |   |       | GIOTTO BT /<br>GIOTTO S BT 60 |       |       |       |       |       |       |       |       |
|---|---|----|---|---|---|-------|-------------------------------|-------|-------|-------|-------|-------|-------|-------|-------|
|   |   |    |   |   |   | A     | 9                             | В     | 9     | A     | 9     | B     | 9     | Ç     | 9     |
|   |   |    |   |   |   | min L | max L                         | min L | max L | min L | max L | min L | max L | min L | max L |
|   | • |    |   |   |   | 5.0   | 5.0                           | 3.9   | 5.0   |       |       |       |       | 1.9   | 3.0   |
|