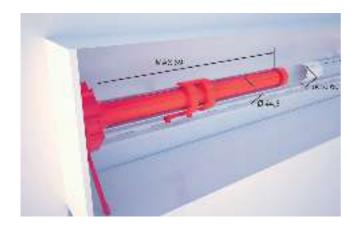

|

#### Complementary accessories

| Code    | Name         | Description                                                          |
|---------|--------------|----------------------------------------------------------------------|
| P130001 | BLOCCANTI 40 | Anti-break-in block for shutters with slats of height 40 mm.         |
| P130013 | BLOCCANTI 50 | Anti-break-in block for shutters with slats of height 50 mm.         |
| D111909 | PAD RCD 01 R | 1-channel remote control for REEL RUA, LOOP RADIO and ER-1 receiver  |
| D111910 | PAD RCD 05 R | 5-channels remote control for REEL RUA, LOOP RADIO and ER-1 receiver |
| D111911 | PAD RCD 01 F | Wall-mounted radio control with rolling code                         |



|                             | REEL RUA A30 230V R45 |
|-----------------------------|-----------------------|
| Roller diameter             | 60 mm                 |
| Control unit                | Built-In              |
| Motor power supply          | 230 V                 |
| N° limit switch revolutions | 28                    |
| Type of limit switch        | electronic            |
| Locking                     | mechanical            |
| Frequency of use            | residential           |
| Environmental conditions    | from -10 °C to 40 °C  |
| Protection rating           | IP44                  |

# KIT REEL RUA A30 230V W45

Use: HOME ACCESS Max torque: 30 Nm



# Description

 Automation kit for roller shutters. Max roller shutter weight 55 kg. Wire operator with max torque