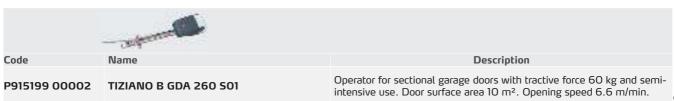

|
| Р | Fitting system                                                   |
|   | 2x1.5                                                            |
|   | 3x1.5                                                            |
|   | 5x1.5                                                            |
|   | RG 58                                                            |
|   | 3x1                                                              |
|   | 5x1                                                              |
|   | 2x1                                                              |
|   | 9x0.5                                                            |
|   | 4x2.5                                                            |



## TIZIANO | 1 O er ready detrack











|                          | TIZIANO B GDA 260 S01 |
|--------------------------|-----------------------|
| Control unit             | VENERE B GDA          |
| Motor power supply       | 24 V                  |
| Type of limit switch     | encoder               |
| Slowdown                 | yes                   |
| Impact reaction          | d-track               |
| Locking                  | mechanical            |
| Release                  | cord or steel cable   |
| Environmental conditions | from -20 °C to 60 °C  |
| Protection rating        | IPX0                  |



#### **VENERE M B GDA**



#### **VENERE M B GDA**

- Application: control unit for 1 24V garage door operator Board power supply: 230V single-phase Operator power supply: 24V 100W
- - Main features: dip-switch