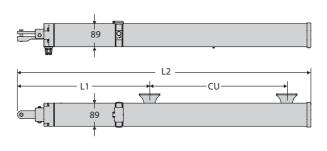

| yes                           | yes                  | yes                           |
| Impact reaction          | d-track                       |                      |                               |
| Locking                  | selectable in opening/closing | solenoid lock        | selectable in opening/closing |
| Release                  | triangle key                  | triangle key         | triangle key                  |
| Frequency of use         | very intensive                | very intensive       | very intensive                |
| Environmental conditions | f                             | from -20 °C to 60 °C | <b>C</b>                      |
| Protection rating        | IP55                          |                      |                               |



|             | L1  | CU  | L2   |
|-------------|-----|-----|------|
| LUX BT 2B   | 715 | 270 | 1116 |
| LUX G BT 2B | 932 | 392 | 1381 |

#### **THALIA P**

#### Control panel for one or two 24V operators for swing gates

#### **THALIA P D113747 00002**

- Application: control panel for one or two 24V operators for swing gates
- Board power supply: 230V single-phase
- Operators power supply: 24Vdc 240W max each operator
- Main features: removable terminal blocks with new standard colour-coding, simplified scenario-based programming with display and incorporated dual channel receiver, D-Track anti-crushing system , slowdown during opening and closing and electronic self-learning



Compatibility: LIBRA C MA, LIBRA C LX, LIBRA, LIBRA R, LIBRA MA R



#### Accessories

|   | Code    | Na