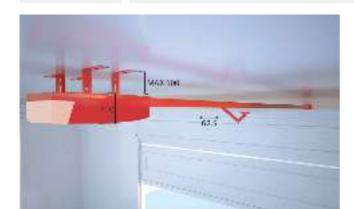

to 50 mm. SET/S |
| P115005 | SM1                    | Manual external release with single cable control to be fitted to cremone bolt SM1          |
| D111904 | MITTO B RCB02 R1       | Transmitter with 2 channels. Range 50/100 m. Power supply 12 V with 1 battery type 23 A $$  |
| N190104 | BIR C                  | Rubber safety edge (H.30 mm), price per m                                                   |

#### **VENERE M B GDA**



- Application: control unit for 1 24V garage door operator
- Board power supply: 230V single-phase
- Operator power supply: 24V 100W
  Main features: dip-switch programming and potentiometers, incorporated dual channel receiver, D-Track anti-crushing system, slowdown during opening and closing
- Main functions: automatic re-closing, automatic torque control



|                          | TIZIANO B GDA 260 S01 |
|--------------------------|-----------------------|
| Control unit             | VENERE B GDA          |
| Motor power supply       | 24 V                  |
| Type of limit switch     | encoder               |
| Slowdown                 | yes                   |
| Impact reaction          | d-track               |
| Locking                  | mechanical            |
| Release                  | cord or steel cable   |
| Environmental conditions | from -20 °C to 60 °C  |
| Protection rating        | IPXO                  |







**Use: HOME ACCESS** Tractive force: 80 kg







# Description

• Operator for sectional garage doors with tractive force 80 kg and intensive use. Max door surface area 13 m<sup>2</sup>. Opening speed 5 m/mi