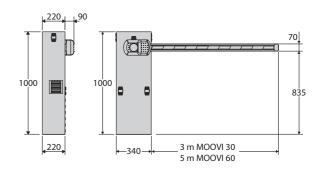

| mechanical           |
| Release                  | personal release key | personal release key                                         | personal release key         | personal release key | personal release key |
| Frequency of use         | semi-intensive       | semi-intensive                                               | semi-intensive               | semi-intensive       | semi-intensive       |
| Environmental conditions | from -20 °C to 50 °C |                                                              |                              |                      |                      |
| Protection rating        | IP24                 |                                                              |                              |                      |                      |







### Accessories

|            | Code          | Name             | Description                                                                                                    |
|------------|---------------|------------------|----------------------------------------------------------------------------------------------------------------|
| 10         | D730251       | СВО              | Base plate for mod. MOOVI - GIOTTO                                                                             |
|            | N728033       | AQ3              | Complete 3 metre rectangular boom for GIOTTO and MOOVI                                                         |
|            | N728034       | AQ5              | Complete 5 metre rectangular boom for GIOTTO and MOOVI