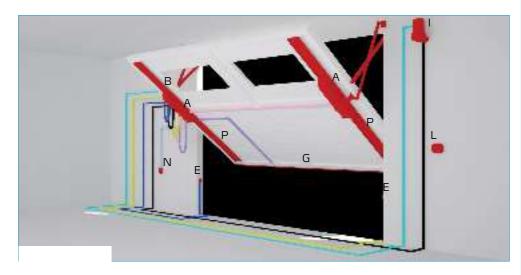

-    | TIZIANO B GDA 260 S01    | D-Track                                                    |
| Sectional ga          | 13m²                 | 24V     | Intensive           | -    | BOTTICELLI B CRC 480 D01 | D-Track                                                    |
| ctic [                | 16m²                 |         | Van                 | -    | EOS 120                  | D-Track                                                    |
| Se                    | 20m²                 |         | Very<br>intensive   | -    | ARGO (see page 126)      | Courtesy Light                                             |
|                       | 35m²                 |         | incensive           | -    | ARGO G (see page 126)    | doors up to 35 sq.m                                        |



| Α | Operator                                                         |
|---|------------------------------------------------------------------|
| В | Control unit                                                     |
| С | Backup Batteries                                                 |
| D | Receiver                                                         |
| Е | Photocell                                                        |
| G | Sensitive edge                                                   |
| Н | Post                                                             |
| I | Flashing Beacon                                                  |
| L | Control system (key<br>selector switch, keypad,<br>badge reader) |
| N | Junction box