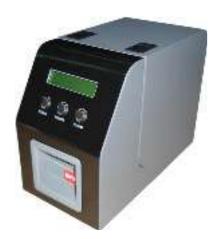

h boxes, removable only with a safety key
- Heater and pressure-operated fan system with electronic temperature control

### **OPTIONAL COMPONENTS**

- digital intercom
- analogue intercom
- credit card reader

### **SPECIAL VERSIONS**

- Espas 20-P HR, size meets disabled standards (670x 438x 1498 LxWxH)
- Espas 20-P PAPER ROLL with paper-roll tickets

# **TECHNICAL DATA**

Power supply: 230 Vac/50Hz Operating current absorption: 200 W Current absorption when idle: 70 W Material: galvanised steel body, painted in

RAL7015 Weight: 90 Kg

Operating temperature: from -20 to +50°C

Display: Backlit 20x4 LCD

Coin change giver container capacity: 6 tubes of 50 coins each and 2 additional hoppers for 350 coins each

Note change giver container capacity: 30 pieces

# ESPAS 20-T | 💆 | Sand Mone





The Espas2O-T desktop validator is an all in one device that performs all the functions of an attended station without wiring and without the use of a PC. The validator was designed to satisfy the requirements of small and medium-sized car parts requiring a device that is simple to install, configure and maintain.

### **BASIC COMPONENTS**

- Backlit alphanumeric display showing the price to be paid
- Built-in optical module for 2D barcode reading
- 3 function keys for settings and printing tickets for:
  - one entry and one exit
  - unlimited access for a given period
- exiting the car park after a given number of hours
- Upper opening to replace the tickets and clean the printer

# **TECHNICAL DATA**

Power supply: 230 Vac/50Hz Power input: 70 VA

Weight: 4 Kg

Operating temperature: