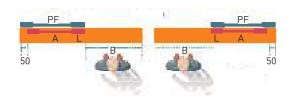

| GATEWAY expansion card for management of RS 485 connection                                         |
| 4          | P111468       | B EBA RS 485 LINK                  |       | Expansion board for connection of central units with serial controls management                    |
|            | D113805 00002 | B EBA TCP/IP GATEWAY               |       | Remote management of automation systems with U-Link in TCP/IP network.                             |







VISTA 1 - For the natural aluminium version enter the same code as the anodised guard but with the extension O0001 instead of O0002. Contact Bft SpA for the price. For the version with wing attachment profile PRV AA SL C included, enter the same code but with the extension O0003 instead of O0002. Contact Bft SpA for the price.



|                      | Case length (L) |  |  |
|----------------------|-----------------|--|--|
|                      | Opening (B)     |  |  |
|                      | Leaf length (A) |  |  |
| Fixed part (PF) A+50 |                 |  |  |





Upgrade





|                          | VISTA SL C1                           | VISTA SL C2                |  |
|--------------------------|---------------------------------------|----------------------------|--|
| Leaf type                | sliding                               | sliding                    |  |
| Control unit             | ARIA EVO                              |                            |  |
| Manual cycle             | reversible                            | reversible                 |  |
| Motor type               | d