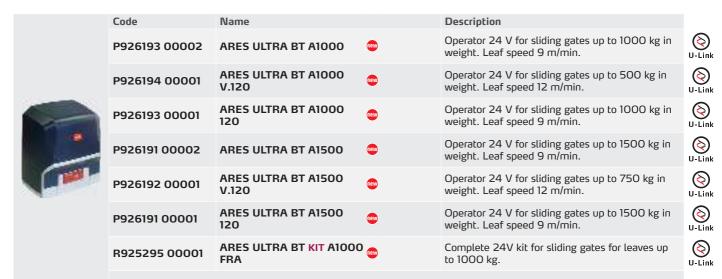

|
|   | D113749 00003 | RADIUS B LTA 24 R2 | Flashing light without incorporated antenna for motors with power supply 24 V.                                                                 |
|   | N190104       | BIR C              | Rubber safety edge (H 30 mm), price per m                                                                                                      |
|   | P125018       | THEKE B PRA 01     | Metal protection box for ARES and ICARO series sliding operators                                                                               |
|   | N999156       | SFI                | Anchor base for ARES and ICARO (supplied with operator)                                                                                        |

















|                          | ARES<br>ULTRA BT<br>A1000              | ARES<br>ULTRA BT<br>A1000<br>V.120     | ARES<br>ULTRA BT<br>A1500              | ARES<br>ULTRA<br>BT A1500<br>V.120 |  |
|--------------------------|----------------------------------------|----------------------------------------|----------------------------------------|------------------------------------|--|
| Control unit             |                                        | ME                                     | RAK                                    |                                    |  |
| Max Leaf                 | 1000 kg                                | 500 kg                                 | 1500 kg                                | 750 kg                             |  |
| Power supply             | 2