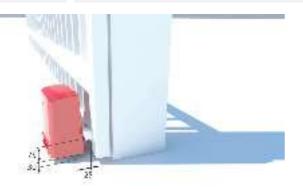

| Pair of aluminium posts for THEA/DESME series photocells Height 522 mm                                               |
| P111526 | DESME A15                   | Pair of self-aligning photocells. Range 30 m. Power supply 24 V ac/dc.                                               |
| N999629 | MITTO B RCB04 R6<br>RAINBOW | Pack of four MITTO 4 transmitters in the four BFT colours: vineyard red sunrise yellow clear ice white deep sea blue |
| P125035 | SL BAT2                     | set of backup batteries for Deimos BT A and Ares BT A                                                                |

# **MERAK**











Main functions;: automatic closing, quick closing, pedestrian passage, people-present operation, maintenance warnings. Compatibility: HQSC-D, QSC-D MA



|                          | DEIMOS ULTRA BT A600             |
|--------------------------|----------------------------------|
| Control unit             | MERAK SL2                        |
| Power supply             | 24 V                             |
| Power input              | 70 W                             |
| Type of limit switch     | magnetic                         |
| Pinion module            | 4                                |
| Slowdown                 | yes                              |
| Locking                  | mechanical                       |
| Release                  | lever-operated with personal key |
| Frequency of use         | intensive                        |
| Environmental conditions | from -20 °C to 55 °C             |
| Protection rating        | I