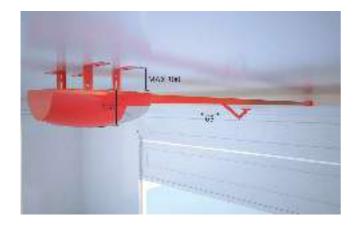

type $23\ A$  |  |
| P115005 | SM1              | Manual external release with single cable control to be fitted to cremone bolt SM1          |  |
| P121022 | Q.BO KEY WM      | Key selector for outdoor use with double contact.                                           |  |
| P121024 | Q.BO TOUCH       | Wireless digital touch button panel 433Mhz rolling code.                                    |  |

# **VENERE**



#### **VENERE**

- Application: control unit for 1 24V garage door operator

- Board power supply: 230V single-phase
  Operator power supply: 24V 100W
  Main features: dip-switch programming and potentiometers, incorporated dual channel receiver, D-Track anti-crushing system, slowdown during opening and closing
- Main functions: automatic re-closing, automatic torque control



|                          | BOTTICELLI                            |
|--------------------------|---------------------------------------|
| Control unit             | VENERE                                |
| Motor power supply       | 24 V                                  |
| Type of limit switch     | encoder + mechanical stop for opening |
| Slowdown                 | yes                                   |
| Impact reaction          | d-track                               |
| Locking                  | mechanical                            |
| Release                  | cord or steel cable                   |
| Environmental conditions | from -15 °C to 60 °C                  |
| Protection rating        | IPX0                                  |



# **Use: HOME ACCESS** Door surface