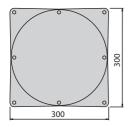

king time payments, issue and renewal of season tickets and tariff management can be performed immediately

# **BASIC COMPONENTS**

entry and exit stations

- Personal computer complete with 19" LCD monitor, mouse and keyboard
- Barcode reader with manual laser scanner - RS485 interface device for connection to
- Network hub for connection to the Espas 30-P automatic pay station

# **OPTIONAL COMPONENTS**

- Receipt printer
- Ticket/pass printer
- Courtesy display
- Counter-top proximity reader for season tickets
- Cash box

# **SPECIAL VERSIONS**

- Espas 30 SERVER: system server without manning functions
- Espas 30 SERVER TE: system server with extended temperature for outdoor installations
- Espas 30 CLIENT MANNED PAY STATION: client pay station function only, without server

# 











The Espas Tuva is a medium range UHF passive tag reading system that can be integrated into espas30 line parking systems. The Tuva antenna, installed near Espas30-I and Espas30-U entry and exit posts, allows motorists with special adhesive tags on their windscreens to enter and exit the car park quickly, without having to show anything at the

### **OPERATION**

The antenna is integrated into the post at each of the transit points to be covered. It points towards the lane:

in this way, as a vehicle equipped with a Tuva Tag associated to a valid season ticket comes near, the gate will open to let it pass.

Car park users who opt to use this technology do not need to

have an ISO or swipe card to enter or leave the car park, and can go through the transit points in a quick, orderly way.