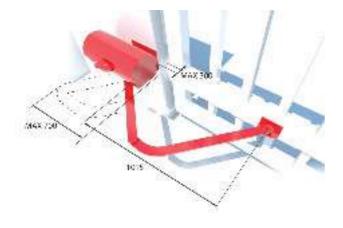

|
| P121024 | Q.BO TOUCH       | Wireless digital touch button panel 433Mhz rolling code.                                            |

# **THALIA**

# Control panel for one or two 24V operators for swing gates

- Application: control panel for one or two 24V operators for swing gates
- Board power supply: 230V single-phase
- Operators power supply: 24Vdc 180W max each operator
- Main features: removable terminal blocks with new standard colour-coding, simplified scenario-based programming with display and incorporated dual channel receiver, D-Track anti-crushing system, slowdown during opening and closing and electronic self-learning
- Main functions: automatic re-closing, fast closing, partial opening, deadman feature
- Compatibility: LIBRA C MA, LIBRA, LIBRA R, LIBRA MA R



|                          | IGEA BT                                                   |
|--------------------------|-----------------------------------------------------------|
| Control unit             | THALIA                                                    |
| Power supply             | 24 V                                                      |
| Power input              | 40 W                                                      |
| Maximum angle            | 125 °                                                     |
| Cycle time               | 15 sec                                                    |
| Type of limit switch     | electromechanical                                         |
| Slowdown                 | yes