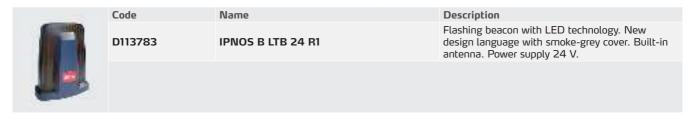

R1 SUNRISE   | Transmitter 4 channels. Range 50/100 m. Power supply 12 V with 1 battery type 23 A. Colour: Sunrise Yellow  |
|          | D111945 | MITTO B RCBO4 R1 VINEYARD  | Transmitter 4 channels. Range 50/100 m. Power supply 12 V with 1 battery type 23 A. Colour: Vineyard Red    |
| 4        | N999522 | CLIP B 00 R04              | Wall mounting clip for KLEIO B RCA and MITTO B RCB remote controls. 30 unit pack                            |
| 9        | P121016 | RB                         | 4-channel wall-mounted radio control with rolling code                                                      |
| 盦        | P121024 | Q.ВО ТОИСН                 | Wireless digital touch button panel 433Mhz rolling code.                                                    |





### IPNOS | 🖺 🕰 🛣 |



|                                | IPNOS B LTB 24 R1 |
|--------------------------------|-------------------|
| Voltage                        | 24 V              |
| Environmental conditions (min) | -20 °             |
| Environmental conditions (max) | 60 °              |
| Protection rating              | IP44              |

|   | Code    | Name     | Description                                     |
|---|---------|----------|-------------------------------------------------|
|   | P123025 | B 00 R02 | Wall mounting for B LTA series flashing beacons |
| 豐 | P123026 | B 00 R01 | Metal guard for B LTA                           |



### RADIUS | 🖺 🕸 🛣 |

|  | Code          | Name                | Description                                                                     |
|--|-----