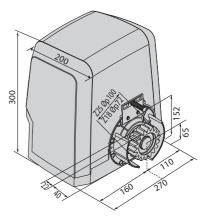

lowdown                 | yes                             | yes                             |  |
| Locking                  | mechanical                      | mechanical                      |  |
| Release                  | knob operated with personal key | knob operated with personal key |  |
| Frequency of use         | intensive                       | intensive                       |  |
| Environmental conditions | from -20 °C to 55 °C            |                                 |  |
| Protection rating        | IP24                            |                                 |  |
| Actuator weight          | 7 kg                            | 7 kg                            |  |
| Impact reaction          | d-track                         |                                 |  |





#### **HAMAL**



#### **HAMAL**

- Application: control unit for 1 24V operator for sliding gates
- Board power supply: 230V single-phase
- Operator power supply: 24V 80W

  Main features: removable terminal blocks with new standard colour-coding, dip-switch programming and potentiometers, incorporated dual channel receiver, D-Track anti-crushing system, slowdown during opening and closing Main functions: automatic re-closing, pedestrian opening, input for 8k2 edge, fast closing

|     | Code    | Name             | Description                                                                                                                                                                                                                     |
|-----|---------|------------------|-------------