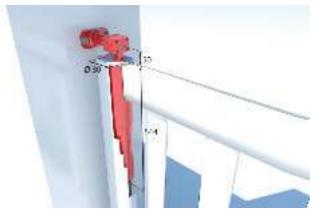

ply 24 V ac/dc.                  |
| P903018 | PHP              | Pair of aluminium posts for THEA/DESME series photocells Height 522 mm                  |
| N574039 | BOX              | Wall-mounted safe for steel cable release and electric control                          |
| P125005 | BT BAT           | Set of backup batteries for LIBRA C MA, LIBRA C LX, HYDRA N, ARGO                       |

# **LIBRA CB HIDE**

# Control panel for one or two HIDE SW series operators

# LIBRA CB HIDE D113742 00002

- Application: control panel for one or two HIDE SW operators
- Board power supply: 230V single-phase
- Operators power supply: 24Vdc 200W max each operator
  Main functions: automatic re-closing, fast closing, partial opening, deadman feature, pulse blocking, separate opening/ closing







|                          | HIDE SW                                  |
|--------------------------|------------------------------------------|
| Control unit             | CB HIDE                                  |
| Power supply             | 24 V                                     |
| Power input              | 40 W                                     |
| Maximum angle            | 110 °                                    |
| Cycle time               | 12 sec                                   |
| Type of limit switch     | absolute encoder                         |
| Slowdown                 | yes                                      |
| Locking                  | electromechanical                        |
| Release                  | steel cable                              |
| Freq