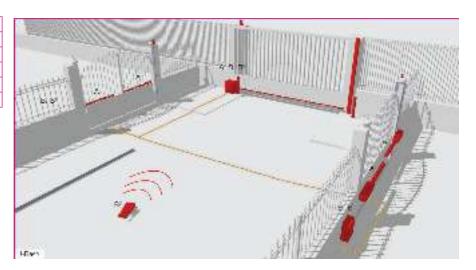

e Bluetooth transmission system and the Bft password and cryptography system.

In the spirit of "tuned to you", Bft can also offer cutting-edge interconnectivity solutions to make the control of gates and accesses easy and immediate for the end-user.

Dedicated solutions and applications downloadable directly to smartphones and tablets allow you to manage the various entry gates in a flexible and dynamic way with just a touch on your device, or even be recognised by the gate itself and open the access by simply holding your smartphone in your pocket.

### Installation guide

| А  | Operator           |  |
|----|--------------------|--|
| В  | Control unit       |  |
| B1 | B EBA 201 R01      |  |
| B2 | B EBA 201 RO4      |  |
| B3 | PROXIMA BLUE or PC |  |
|    | 2x0.5              |  |







### 184 U-Base







#### Description

Designed according to the installer's specific needs for easy management and maintenance of the systems, the innovative U-Base software features an immediate and intuitive user interface and can operate on-line, updating data directly on connected systems or off-line operating on the information present in the local database of the computer on which it is installed.

The system therefore enables wireless interfacing with Bft control units and receivers (U-Link compatible) using Bluetooth technology, and easily managing or reprogramming them without having to be there.

The main functions include the possibility of displaying and editing control unit parameters and logics, as well as viewing the list of recorded alarms. Through an immediate grap