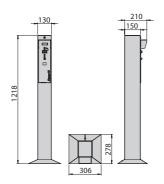

et printing and validation MANNED Centralised management software PAY STATION Issue of season tickets with ISO card System software management from remote stations



# ESPAS 10 MONEY BOX | T | Southern



130 150 150 The Espas 10 Money Box station, combined with an electromechanical barrier, is a device to control an entry or exit point of a car park, the station can be incorporated in a system in which the other passages are managed by Espas 20 posts.

### **BASIC COMPONENTS**

- Coin machine enabled to accept only one 1 Euro or 2 Euro coin

### **SPECIAL VERSION**

- Espas 10 Money box coin: station with coin machine enabled to accept a shaped token

### **TECHNICAL DATA**

- Material: galvanised steel body, painted in RAL7015
- Weight: 10 Kg

# ESPAS 10 MONEY BOX PLUS | 2 | Surface





The Espas 10 Money Box Plus station, combined with an electromechanical barrier, is a device to control an entry or exit point of a car park, the station can be incorporated in a system in which the other passages are managed by Espas20 posts.

### **BASIC COMPONENTS**

- Front panel comprising a 4 digit LCD display showing the amount to be paid
- Coin machine enabled to accept 0.10 0.20 0.50 1 and 2 Euro coins.

# **TECHNICAL DATA**

Power supply: 230Vac/50Hz

Power input: 20 VA

Material: galvanised steel body, painted in

RAL7015

Weight: 10 Kg

Operating temperature: -30°C + 50°C

# ESPAS 20-1 | # | Sand Alon







274

The Espas20-I station combined with an electromechanical barrier and double loop is a device for controlling an entry transit point of a parking area. The system wor