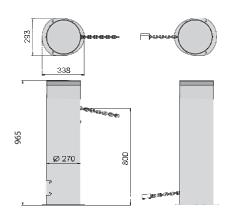

|                                    |
| Safety                   | armoured padlock with numbered key | armoured padlock with numbered key |
| Case treatment           | cataphoresis                       | cataphoresis                       |
| Type of limit switch     | electronic                         |                                    |
| Impact reaction          | electronic torque limiter          |                                    |
| Environmental conditions | from -20 °                         | C to 60 °C                         |
| Motor voltage            | 24 V                               |                                    |
| Chain                    | ø 8 (prv-chn 10). / ø 4.5(prv-     | ø 8 (prv-chn 10). / ø 4.5(prv-     |

### Dimensions



|          | Code    | Name              | Description                                                                                                                   |
|----------|---------|-------------------|-------------------------------------------------------------------------------------------------------------------------------|
| 00000000 | P800077 | PRV-CHN 10        | Chain for access points up to 10 m, $\emptyset$ 8 mm wire . Armoured lock not included.                                       |
| 0000     | P800078 | PRV-CHN 16        | Chain for access points up to 16 m, wire Ø 4.5 mm. Armoured lock not included.                                                |
|          | P800107 | TWIN CHN PADLOCK  | Armoured lock for Twin chain closing