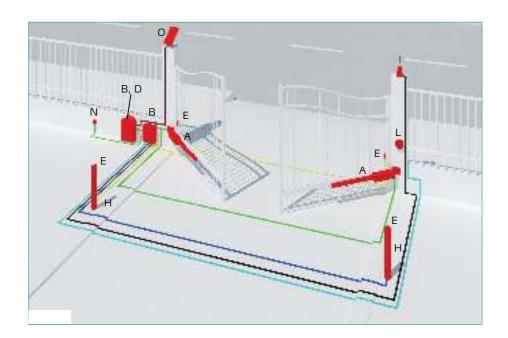

| e of                             |                     |          |                  | ∠→ v    |                     | •         | KIT IGEA BT FRA       | Limit switch Electromechanical |                               |   |  |







| Α | Operator                                                         |
|---|------------------------------------------------------------------|
| В | Control unit                                                     |
| С | Backup Batteries                                                 |
| D | Receiver                                                         |
| Е | Photocell                                                        |
| Н | Post                                                             |
| I | Flashing Beacon                                                  |
| L | Control system (key<br>selector switch, keypad,<br>badge reader) |
| N | Junction box                                                     |
| 0 | Solar panel