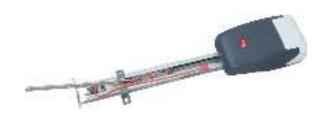

le terminal blocks, programming and diagnostics with dip switches and potentiometers

  Main functions: automatic re-closing, separate opening and closing



| SP3500 TRI 400       |
|----------------------|
| SIRIO TEL            |
| 400 V                |
| 550 W                |
| electromechanical    |
| 6                    |
| no                   |
| mechanical           |
| hexagonal key        |
| very intensive       |
| from -15 °C to 50 °C |
| IP54                 |
| 54 kg                |
| mechanical clutch    |
|                      |

# TIZIANO B GDA 260 S01

**Use: HOME ACCESS** Tractive force: 60 kg









# Description

 Operator for sectional garage doors with tractive force 60 kg and semi-intensive use. Door surface area 10 m<sup>2</sup>. Opening speed 6.6 m/min.



| Code          | Name                      | Description                                                                                                                             |
|---------------|---------------------------|-----------------------------------------------------------------------------------------------------------------------------------------|
| P915199 00002 | 1 - TIZIANO B GDA 260 S01 | Operator for sectional garage doors with tractive force 60 kg and semi-intensive use. Door surface area 10 m². Opening speed 6.6 m/min. |
| P115015 00001 | 1 - BIN B GDA 3020 CAT    | Chain rail for TIZIANO B GDA, length 3020 mm, useful travel 2560 mm                                                                     |
| D111906       | 1 - MITTO B RCBO4 R1      | Transmitter with