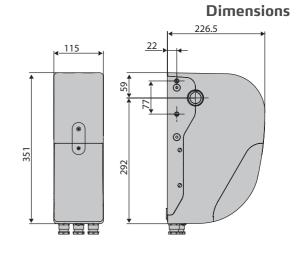

tor power supply       | 24 V                 | 24 V            |  |
| Power input              | 240 W                | 240 W           |  |
| Output revolutions       | 30 rpm               | 18 rpm          |  |
| Type of limit switch     | absolute             | e encoder       |  |
| Slowdown                 | yes                  | yes             |  |
| Impact reaction          | d-t                  | rack            |  |
| Locking                  | mechanical           | mechanical      |  |
| Release                  | cord or steel cable  | steel cable     |  |
| Frequency of use         | intensive intensive  |                 |  |
| Environmental conditions | from -15 °C to 55 °C |                 |  |
| Protection rating        | IP40                 |                 |  |



|   | Code    | Name          | Description                                                                                                                                                                                                                                                          |
|---|---------|---------------|----------------------------------------------------------------------------------------------------------------------------------------------------------------------------------------------------------------------------------------------------------------------|
| 9 | N574039 | вох           | Wall-mounted safe for steel cable release and electric control