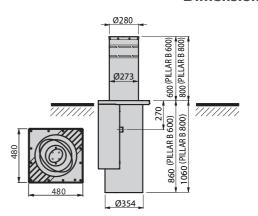

|  |
| Frequency of use         | 3000 Op/gg                                 | 3000 Op/gg                                                        | 3000 Op/gg                                 | 3000 Op/gg                                                        |  |
| Environmental conditions | from -40 °C to 60 °C                       |                                                                   |                                            |                                                                   |  |
| Protection rating        | IP67                                       |                                                                   |                                            |                                                                   |  |

### **Dimensions**







|