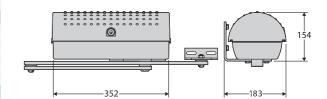

|
| Slowdown                 | yes                                                    |
| Locking                  | mechanical                                             |
| Release                  | knob operated with personal key                        |
| Frequency of use         | intensive                                              |
| Environmental conditions | from -15 °C to 60 °C                                   |
| Protection rating        | IP44                                                   |
| Operator weight          | 16 kg                                                  |
| Impact reaction          | d-track                                                |
| Operator type            | electromechanical swing operators with articulated arm |



#### **THALIA**

#### Control panel for one or two 24V operators for swing gates

#### THALIA D113745 00002

- Application: control panel for one or two 24V operators for swing gates
- Board power supply: 230V single-phase
  Operators power supply: 24Vdc 18OW max each operator
- Main features: removable terminal blocks with new standard colour-coding, simplified scenario-based programming with display and incorporated dual channel receiver, D-Track anti-crushing system, slowdown during opening and closing and
- Main functions: automatic re-closing, fast closing, partial opening, deadman feature
- Compatibility: LIBRA C MA, LIBRA, LIBRA R, LIBRA MA R

#### Accessories

|     | Code          | Name               | Description