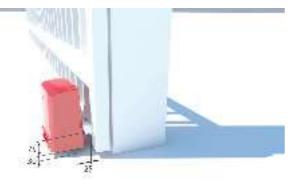

upply 24 V ac/dc.                 |
| N999629 | MITTO B RCB04 R6 | Pack of four MITTO 4 transmitters in the four BFT colours: vineyard red sunrise yellow |
|         | RAINBOW          | clear ice white deep sea blue                                                          |
| P125035 | SL BAT2          | set of backup batteries for Deimos BT A and Ares BT A                                  |

# **MERAK**







- Main characteristics: removable terminal boards withe new colour standard simplified programming with scenario display, integrated two-channel receiver, D-Track based antisquashing system and slowdown during opening or closing.
- Main functions;: automatic closing, quick closing, pedestrian passage, people-present operation, maintenance warnings. Compatibility: HQSC-D, QSC-D MA



| DEIMOS ULTRA BT A400             |
|----------------------------------|
| MERAK SL1                        |
| 24 V                             |
| 50 W                             |
| magnetic                         |
| 4                                |
| yes                              |
| mechanical                       |
| lever-operated with personal key |
| intensive                        |
| from -20 °C to 55 °C             |
| IP44                             |
| 7 kg                             |
| d-track                          |
|                                  |



# DEIMOS ULTRA BT KIT A600 FRA

















Description

- Complete kit 24 V for sliding gates weighing up to 600 kg. Leaf speed 12 m/min. Limit switch
- U-Link and magnetic limit switch



| DEIMOS