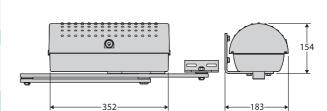

Type of limit switch     | electromechanical                                      |  |
| Locking                  | mechanical                                             |  |
| Release                  | knob operated with personal key                        |  |
| Frequency of use         | intensive                                              |  |
| Environmental conditions | from -15 °C to 60 °C                                   |  |
| Protection rating        | IP44                                                   |  |
| Operator weight          | 16 kg                                                  |  |
| Impact reaction          | electric clutch                                        |  |
| Operator type            | electromechanical swing operators with articulated arm |  |



#### **ALTAIR P** Control panel for one or two 230V/300W operators for swing gates and industrial folding doors

#### **ALTAIR P D113703 00002**

- Application: control panel for one or two operators for swing gates Board power supply: 230V single-phase
- Operators power supply: 230V single-phase 300W max each operator
- Main features: removable terminal blocks, programming with display and built-in dual channel receiver Main functions: stays locked when closed, 3/4 step logic, partial opening, fast closing and self-diagnostics
- Compatibility: ALTAIR and ARIES

|     | Code          | Name                | Description                                                                             |
|-----|---------------|---------------------|------------------------------------------------