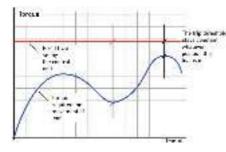

also facilitates the installer in providing for the certifications required by law. Conventional control units do not "read" the exact position of the gate and consequently apply constant thrust levels, without ensuring stable sensitivity during the opening and closing operations.

BFT control devices record the slightest variation in the gate or door force, for example due to differences in temperature or wear, constantly supplying the optimum torque to the motor.

A conventional control unit could not detect these thrust variations, which would result in it indicating the presence of non-existent obstacles.

The BFT system thus guarantees the maximum safety and perfect functioning of the equipment, no matter what the climactic and temperature conditions and degree of mechanical wear.









#### FR - RFADY

The new coding system for direct cloning of remote controls

Based on microprocessor technology, this system allows the cloning of any MITTO remote control in a MITTO REPLAY remote control.

In fact, the first remote control "teaches" the second one the correct code which is automatically saved in the receiver the first time it is used.

Everything occurs at the highest levels of security thanks to the use of the Rolling Code safe transmission system.

#### 24V



A precise, safe and reliable technology

Bft 24V technology ensures optimum performance with a precise adjustment of slowdown in closing and opening.

Safety is another key aspect, ensuring the immediate stopping and reversal of movement in the presence of obstacles.

The efficiency of the technology is a g