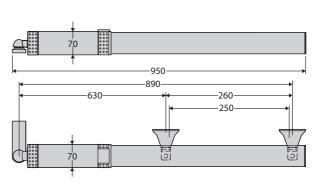

| ALCOR N                 |               |  |
| Motor power supply       | 230 V                   | 230 V         |  |
| Power input              | 240 W                   | 240 W         |  |
| Useful rod stroke        | 250 mm                  | 250 mm        |  |
| Maximum angle            | 112 ° 112 °             |               |  |
| Slowdown                 | по                      | no            |  |
| Impact reaction          | hydraulic clutch        |               |  |
| Locking                  | hydraulic closing       | solenoid lock |  |
| Release                  | triangle key reversible |               |  |
| Environmental conditions | from -10 °C to 60 °C    |               |  |
| Protection rating        | IP55                    |               |  |



#### **ALCOR N**

#### Control panel for one or two 230V/300W operators for swing gates

#### **ALCOR N** D113706 00002

- Compatibility: ALCOR SD
- Application: control panel for one or two swing gate operators
- Board power supply: 230V single-phase
- Operators power supply: 230V single-phase 300W max each operator
- Main features: removable terminal blocks, settings controlled by potentiometers, fault signalling LEDs and incorporated dual channel receiver
- Main functions: stays locked when closed, 3/4 step logic, partial opening, separate opening/closing

#### Accessories

|      | Code          | Name                | Description                                                                     |
|------|---------------|---------------------|---------------------------------------