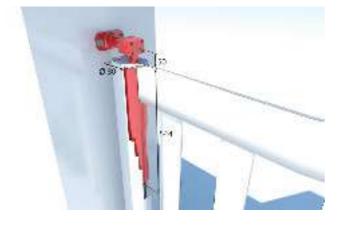

| Pair of aluminium posts for THEA/DESME series photocells Height 522 mm |
| P111526 | DESME A15      | Pair of self-aligning photocells. Range 30 m. Power supply 24 V ac/dc. |

# **LIBRA CB HIDE**

# Control panel for one or two HIDE SW series operators

### LIBRA CB HIDE D113742 00002

- Application: control panel for one or two HIDE SW operators
- Board power supply: 230V single-phase
  Operators power supply: 24Vdc 200W max each operator
- Main functions: automatic re-closing, fast closing, partial opening, deadman feature, pulse blocking, separate opening/
- Main features: removable terminal blocks, programming with display and incorporated dual channel receiver, anticrushing, slowdown during opening and closing and electronic self-learning, D-TRACK torque control system





|                          | HIDE SW                                  |
|--------------------------|------------------------------------------|
| Control unit             | CB HIDE                                  |
| Power supply             | 24 V                                     |
| Power input              | 40 W                                     |
| Maximum angle            | 110 °                                    |
| Cycle time               | 12 sec                                   |
| Type of limit switch     | absolute encoder                         |
| Slowdown                 | yes                                      |
| Locking                  | electromechanical                        |
| Release                  | steel cable                              |
| Freq