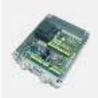

ard power supply: 230V single-phaseOperator power supply: 230V 600W max. each operatorMain characteristics: simplified and compact wire centralisation systemFunctions: control of 1 or 2 motors (or motor units) in single or simultaneous mode, general up/down, motor 1 or unit 1 up/down, motor 2 or unit 2 up/down



#### ALCOR N SD 120V D113706 00003

- Application: control panel for one or two swing gate operators
- Board power supply: 230V single-phase
- Operators power supply: 230V single-phase 300W max each operator
- Main features: removable terminal blocks, settings controlled by potentiometers, fault signalling LEDs and incorporated dual channel receiver
- · Main functions: stays locked when closed, 3/4 step logic, partial opening, separate opening/closing
- Compatibility: ALCOR 120V



#### RIGEL 5 SD 110V D113693 00001

- Application: universal control panel for one or two operators
- Board power supply: 230V single-phase
- Operators power supply: 230V single-phase 300W max each operator
- Main features: removable terminal blocks, programming and diagnostics with display, incorporated dual channel receiver, plug-in
  connector for additional receiver, electric snap latch or magnetic lock connection, electronic torque limiter, electronic slowdown
  during opening and closing, separate limit switch inputs for each motor, possibility of traffic-light management and hydraulic
  operator pre-heating with SSR5 board
- Main functions: automatic re-closing, separate motor working times, stays locked when closed, water hammer, 2/3/4 step logic, partial opening, fast closing, s