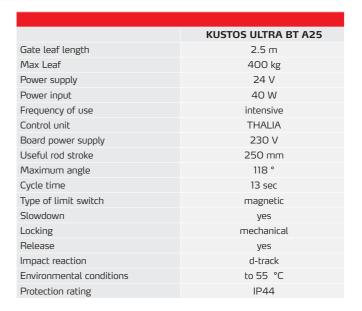

|
| P125020 | BBT BAT          | Set of backup batteries for THALIA and THALIA P                                                    |

# **THALIA**

# Control panel for one or two 24V operators for swing gates

- Application: control panel for one or two 24V operators for swing gates
- Board power supply: 230V single-phase
- Operators power supply: 24Vdc 180W max each operator
- Main features: removable terminal blocks with new standard colour-coding, simplified scenario-based programming with display and incorporated dual channel receiver, D-Track anti-crushing system, slowdown during opening and closing and electronic self-learning
- Main functions: automatic re-closing, fast closing, partial opening, deadman feature
- Compatibility: LIBRA C MA, LIBRA, LIBRA R, LIBRA MA R











# KUSTOS ULTRA BT KIT A40 FRA



















# Description

• Complete kit 24 V for swing gates weighing up to 500 kg and 4 m long. Operators with covered worm screw (ip44).



| KUSTOS ULTRA BT KIT A40 FRA | R935311 00005                                                                                                            |
|-----------------------------|--------------------------------------------------------------------------------------------------------------------------|
| The KIT includes            |                                                                                                                          |
| 2 - KUSTOS ULTRA BT A40     | Irreversible electromechanical operator 24 V for swing gates weighing up to 500 kg and 4 m long with covered wor