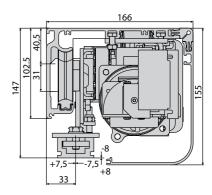

| release lever                            |  |
| Use cycle                | continuous                               | continuous                               |  |
| Environmental conditions | from 0 °C to 50 °C                       | from 0 °C to 50 °C                       |  |
| Protection rating        | IPX0                                     | IPX0                                     |  |
| Number of doors          | 1                                        | 2                                        |  |
| Weight                   | 150 kg                                   | 120+120 kg                               |  |
|                          |                                          |                                          |  |

#### **Dimensions**





## **VISTA SL**

|          | Code          | Name                                        |            | Description                                                                                                           |
|----------|---------------|---------------------------------------------|------------|-----------------------------------------------------------------------------------------------------------------------|
|          | D113722       |                                             |            | Function selector for pedestrian door series VISTA SL, SL C, TL                                                       |
| •        | D111904       |                                             |            | Transmitter with 2 channels. Range 50/100 m. Power supply 12 V with 1