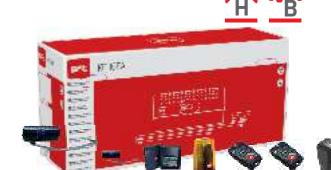

|
| Release                  | knob operated with personal key                        |
| Frequency of use         | intensive                                              |
| Environmental conditions | from -15 °C to 60 °C                                   |
| Protection rating        | IP44                                                   |
| Operator weight          | 16 kg                                                  |
| Impact reaction          | d-track                                                |
| Operator type            | electromechanical swing operators with articulated arm |







# KIT IGEA FRA

**Use: BUILDING ACCESS, HOME ACCESS** 

Gate leaf length: 2.5 m



# Description

• Complete kit 230 V for sliding gates up to 250 kg in weight and 2.5 m in length.



| KIT IGEA FRA            | R935221 00002                                                                                 |
|-------------------------|-----------------------------------------------------------------------------------------------|
| The KIT includes        |                                                                                               |
| 2 - <b>IGEA</b>         | Electromechanical operator 230 V for swing gates up to 250 kg in weight and 2.5 m in length.  |
| 2 - MITTO B RCBO4 R1    | 12V four-channel transmitter 433MHz rolling code                                              |
| 1 - ALTAIR P            | Control panel for one or two 230V/300W operators for swing gates and industrial folding doors |
| 1 - <b>DESME A15</b>    | Pair of self-aligning phot