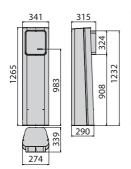

eader for season tickets
- Assistance call button
- Double-channel detector for vehicle reading
- Barrier control
- Heater and pressure-operated fan system with electronic temperature control

# **OPTIONAL COMPONENTS**

- Digital intercom
- Analogue intercom
- Ticket barcode reader-scanner

### **SPECIAL VERSIONS**

- Espas 30 A: for entry and exit points for season ticket holders only
- Espas 30 PAPER-ROLL: with paper-roll tickets

### **TECHNICAL DATA**

- Power supply: 230 Vac/50Hz

- Operating current absorption: 200 W
- Current absorption when idle: 70 W
- Material: galvanised steel body, painted in RAL7015
- Weight: 60 Kg
- Operating temperature: from -20 to +50°C
- Protection rating: IP 33
- interface: RS-485 serial
- Proximity reader: RFID 125kHz

# ESPAS 30-U | 2 | 610k System





The Espas 30-U entry station combined with an electromechanical barrier and double loop is a device for controlling an exit transit point of a parking area. It is designed for wired systems and therefore must be connected to the other components of the system via RS485 serial network.

### **BASIC COMPONENTS**

- Back-lit LCD display 20x2
- Voice synthesis for user guide
- Barcode reader-scanner
- Proximity reader for season tickets
- Assistance call button
- Double-channel detector for vehicle reading
- Barrier control
- Pressure-operated fan system

# **OPTIONAL COMPONENTS**

- Digital intercom
- Analogue intercom
- Motorised reader scanner retractor

# **SPECIAL VERSIONS**

- Espas 30 A: for entry and exit points for season ticket holders only

### **TECHNICAL DATA**

- Power supply: