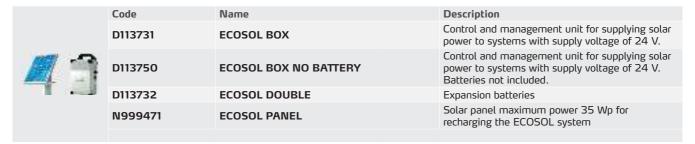

|
| I | Flashing Beacon                                                  |
| L | Control system (key<br>selector switch, keypad,<br>badge reader) |
| N | Junction box                                                     |
| 0 | Solar panel                                                      |
|   | 2x1.5                                                            |
|   | 2x0.75                                                           |
|   | 3x1.5                                                            |
|   | RG 58                                                            |
|   | 5x1                                                              |
|   | 2x1                                                              |







#### ECOSOL | 42 |



|                           | ECOSOL BOX<br>ECOSOL DOUBLE | ECOSOL PANEL |
|---------------------------|-----------------------------|--------------|
| Nominal voltage           | 24 V                        | 24 V         |
| Maximum current           | 10 A                        |              |
| Peak power                |                             | 10 Wp        |
| Battery nominal capacity  | 7.2 Ah                      |              |
| Battery type              | 12 A                        |              |
| Maximum panel power 35 Wp |                             | 35 Wp        |
| Consumption in standby    | 0.15 W                      |              |
| Environmental conditions  | from -20 °                  | °C to 50 °C  |
| Protection rating         | IP55