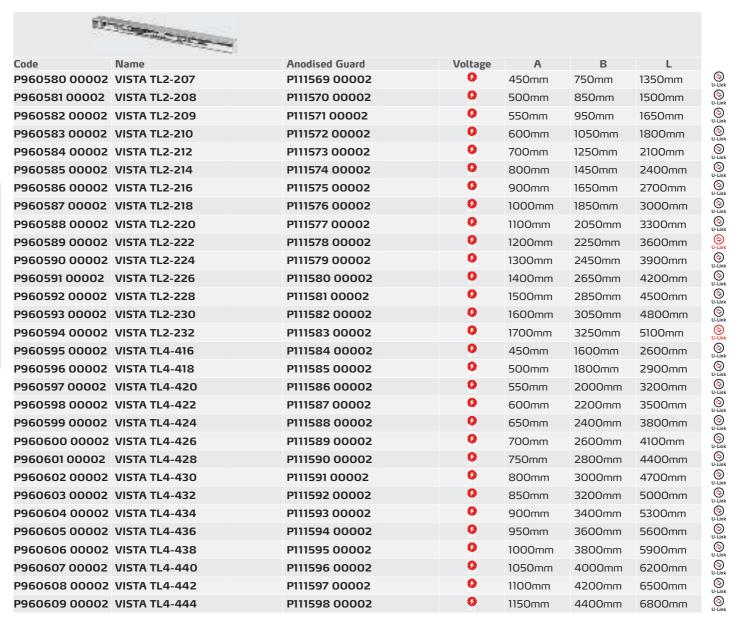

el 433Mhz rolling code.                                |
|      | P111530       | B EBA RS 485 GATEW                                | AY      | GATEWAY expansion card for management of RS 485 connection                              |
| 4    | P111468       | B EBA RS 485 LINK                                 |         | Expansion board for connection of central units with serial controls management         |
|      | D113805 00002 | B EBA TCP/IP GATEWA                               | Y       | Remote management of automation systems with U-Link in TCP/IP network.                  |
|      |               |                                                   |         |                                                                                         |







# VISTA TL | 🖺 | 🛞 🔬 🚱 😥 🗸



For the version with wing attachment profile PRV AA TL included, enter the same code but with the extension 00003 instead of 00002. Contact Bft SpA for the price.



|   | Case length (L)                                            |  |
|---|------------------------------------------------------------|--|
|   | Opening (B)                                                |  |
|   | Sum of length of two movable leaves (A)                    |  |
|   | Fixed part (PF) A+50                                       |  |
| А | Operator                                                   |  |
| L | Control system (key selector switch, keypad, badge reader) |  |
| Q | Radar                                                      |  |
|   | 6x1                                                        |  |
|