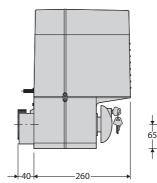

| IP55                                        |                                                                 | IP24                                        |                                             |
| Actuator weight          | 25 kg                                       | 25 kg                                       | 25 kg                                                           | 25 kg                                       | 25 kg                                       |
| Impact reaction          | d-ti                                        | rack                                        | mechanical<br>clutch                                            | d-track                                     | mechanical<br>clutch                        |

#### **Dimensions**







#### **LEO B CBB**



#### LEO B CBB

- Application: control unit for 1 230V operator for sliding gates

- Board power supply: 230V single-phase
  Operator power supply: 230V 750W
  Main features: removable terminal blocks with new standard colour-coding, simplified scenario-based programming with display, incorporated dual channel receiver, D-Track anti-crushing system, slowdown during opening and closing
- Main functions: automatic re-closing, fast closing, pedestrian opening Compatibility: LEO D  $\mathsf{MA}$

|