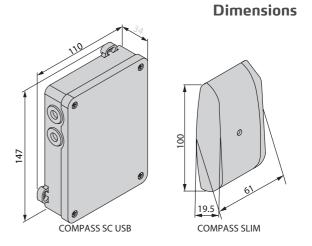

|
|  |         |                |                                                                                                                                                                                       |

|                          | COMPASS SC USB<br>COMPASS 485 | COMPASS SLIM |
|--------------------------|-------------------------------|--------------|
| Power supply             | 230 V                         | 12 V         |
| Max output relay current | 5 A                           |              |
| Environmental conditions | from -20 °                    | C to 60 °C   |
| Protection rating        | IP20                          | IP55         |



### Accessories

|       | Code          | Name                        | Description                                                                                                                                    |
|-------|---------------|-----------------------------|------------------------------------------------------------------------------------------------------------------------------------------------|
|       | D110912       | COMPASS - ISOCARD           | ISO standard proximity badge                                                                                                                   |
|       | D110914       | COMPASS - RING              | Key-ring transponder for access control