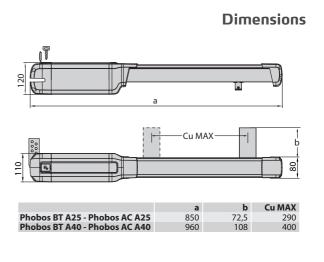

ALENA          | A ACL2         |  |  |
| Board power supply       | 230 V          | 230 V          |  |  |
| Useful rod stroke        | 350 mm         | 460 mm         |  |  |
| Maximum angle            | 120 °          | 129°           |  |  |
| Cycle time               | 14 sec 18 sec  |                |  |  |
| Type of limit switch     | work           | time           |  |  |
| Slowdown                 | по             | no             |  |  |
| Locking                  | mechanical     | mechanical     |  |  |
| Release                  | personal key   | personal key   |  |  |
| Impact reaction          | electri        | clutch         |  |  |
| Environmental conditions | from -20 °     | °C to 55 °C    |  |  |
| Protection rating        | IP X4          |                |  |  |



#### **ALENA ACL2**

#### Control panel for one or two 230V/300W operators for swing gates and industrial folding doors

#### **ALENA ACL2 D113811 00002**



Board power supply: 230V single-phase
Operators power supply: 230V single-phase 300W max each operator

Main features: removable terminal blocks, programming with dip switchand trimmer and built-in dual channel receiver

Main functions: stays locked when closed, 3/4 step logic, partial opening, fast closing and self-diagnostics

Compatibility: ALTAIR and ARIES

#### Accessories

|       | Code          | Name              | Description