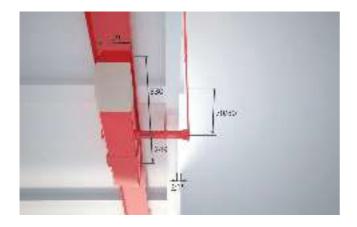

SME series photocells Height 522 mm                  |
| P125005 | BT BAT           | Set of backup batteries for LIBRA C MA, LIBRA C LX, HYDRA N, ARGO                       |
| N733114 | CBAC             | Curved telescopic arms for the installation of PHEBE series operators on overhead door  |

# **HYDRA N**



# HYDRA N

- Application: control panel for one or two overhead garage door operators
- Board power supply: 230V single-phase
- Operators power supply: 24Vdc 168W max each operator
- Main features: removable terminal blocks, programming with display and incorporated dual channel receiver, anti-crushing, slowdown during opening and closing and electronic self-learning Main functions: automatic re-closing, fast closing, pulse blocking, blocking hold
- Compatibility: HYDRA, HYDRA R



|                          | PHEBE N                   |
|--------------------------|---------------------------|
| Control unit             | HYDRA N                   |
| Motor power supply       | 24 V                      |
| Type of limit switch     | electromechanical         |
| Impact reaction          | electronic torque limiter |
| Locking                  | mechanical                |
| Release                  | knob                      |
| Environmental conditions | from -15 °C to 60 °C      |
|                          |                           |

# **ARGO**

**Use: BUILDING ACCESS** Door surface area: 20 m<sup>2</sup>











# Description

• Operator for sectional doors of surface area up to 20 m<sup>2</sup> and very intensive use.



| Code             | Name