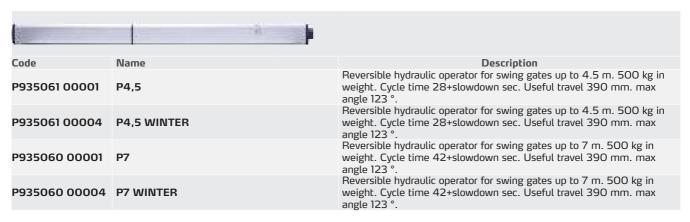

1       | NAT              | Adapter for 230V hydraulic operators for inserting the spiral cable protection sheath    |
|      | P123025       | B 00 R02         | Wall mounting for B LTA series flashing beacons                                          |
|      | D111904       | MITTO B RCB02 R1 | Transmitter with 2 channels. Range 50/100 m. Power supply 12 V with 1 battery type 23 A  |
|      | P121024       | Q.ВО ТОИСН       | Wireless digital touch button panel 433Mhz rolling code.                                 |
| ¥    | P111526       | DESME A15        | Pair of self-aligning photocells. Range 30 m. Power supply 24 V ac/dc.                   |
| Ų    | P903018       | РНР              | Pair of aluminium posts for THEA/DESME series photocells Height 522 mm                   |







|                          | P4,5                 | P4,5 WINTER<br>P7 WINTER |  |
|--------------------------|----------------------|--------------------------|--|
| Control unit             | ALCOR N, RIGEL5      |                          |  |
| Motor power supply       | 230 V                | 230 V                    |  |
| Power input              | 250 W                | 250 W                    |  |
| Maximum angle            | 123 °                | 123 °                    |  |
| Slowdown                 | during closing       | during closing           |  |
| Impact reaction          | hydraulic clutch     |                          |  |
| Locking                  | solenoid lock        | solenoid lock            |  |
| Frequency of use         | very intensive       | very int