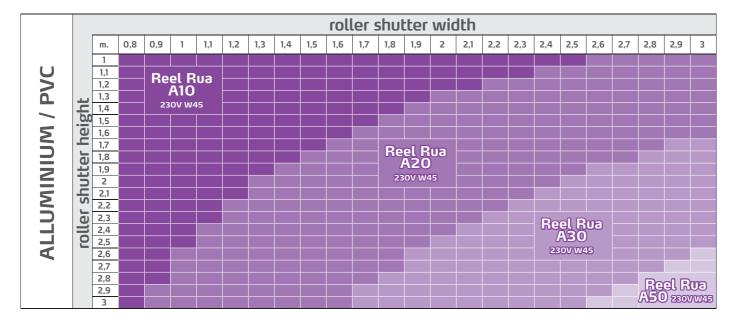

| REEL RUA A50 230V W45     | Mechanical limit switch |
|         |                    | 88kg              | REEL RUA A50 230V WM45    | Emergency manoeuvre     |
|         |                    | 88kg              | REEL RUA A50 230V R45     | Wireless                |

| А | Operator                                                         |
|---|------------------------------------------------------------------|
| В | Control unit                                                     |
| L | Control system (key<br>selector switch, keypad,<br>badge reader) |
| S | Anti-break-in blocks                                             |
|   | 3x1.5                                                            |
|   | 13x1                                                             |







Upgrade





#### REEL RUA | 12 |

| Code          | Name                      | Description                                                                                                                                                 |
|---------------|---------------------------|-------------------------------------------------------------------------------------------------------------------------------------------------------------|
| P910035 00001 | REEL RUA A10 230V W45     | Wired operator for roller shutters. Max shutter weight 18 kg. max torque 10 Nm and power input 125 W. Shaft rotation speed 16 rpm                           |
| P910035 00002 | REEL RUA A20 230V W45     | Wired operator for roller shutters. Max shutter weight 35 kg. max torque 20 Nm and power input 180 W. Sha