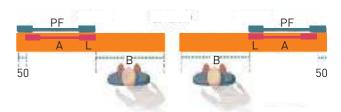

ter the same code but with the extension 00003 instead of 00002. Contact Bft SpA for the price.



|   | Case length (L)                                            |  |
|---|------------------------------------------------------------|--|
|   | Opening (B)                                                |  |
|   | Sum of length of two movable leaves (A)                    |  |
|   | Fixed part (PF) A+50                                       |  |
| А | Operator                                                   |  |
| L | Control system (key selector switch, keypad, badge reader) |  |
| Q | Radar                                                      |  |
|   | 6x1                                                        |  |
|   | 3x1.5                                                      |  |







|                          | VISTA TL2                  | VISTA TL4                  |  |
|--------------------------|----------------------------|----------------------------|--|
| Leaf type                | sliding                    | sliding                    |  |
| Control unit             | ARIA                       | N EVO                      |  |
| Manual cycle             | reversible                 | reversible                 |  |
| Motor type               | dunker motor               | dunker motor               |  |
| Motor power supply       | 24 V                       | 24 V                       |  |
| Type of limit switch     | encoder + mechani          | cal stop for opening       |  |
| Clear opening            | from 800 mm to 3300 mm     | from 1600 mm to