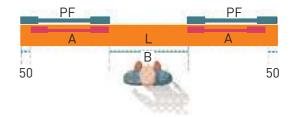

trols management                    |
|            | D113805 00002 | B EBA TCP/IP GATEWAY               |       | Remote management of automation systems with U-Link in TCP/IP network.                             |







VISTA 1 - For the natural aluminium version enter the same code as the anodised guard but with the extension O0001 instead of O0002. Contact Bft SpA for the price. For the version with wing attachment profile PRV AA SL C included, enter the same code but with the extension O0003 instead of O0002. Contact Bft SpA for the price.



|                      | Case length (L) |  |  |
|----------------------|-----------------|--|--|
|                      | Opening (B)     |  |  |
|                      | Leaf length (A) |  |  |
| Fixed part (PF) A+50 |                 |  |  |





Upgrade





|                          | VISTA SL C1                           | VISTA SL C2                |  |
|--------------------------|---------------------------------------|----------------------------|--|
| Leaf type                | sliding                               | sliding                    |  |
| Control unit             | ARIA EVO                              |                            |  |
| Manual cycle             | reversible                            | reversible                 |  |
| Motor type               | dunker motor                          | dunker motor               |  |
| Motor power supply       | 24 V                                  | 24 V                       |  |
| Type of limit switch     | encoder + mechanical stop for opening |