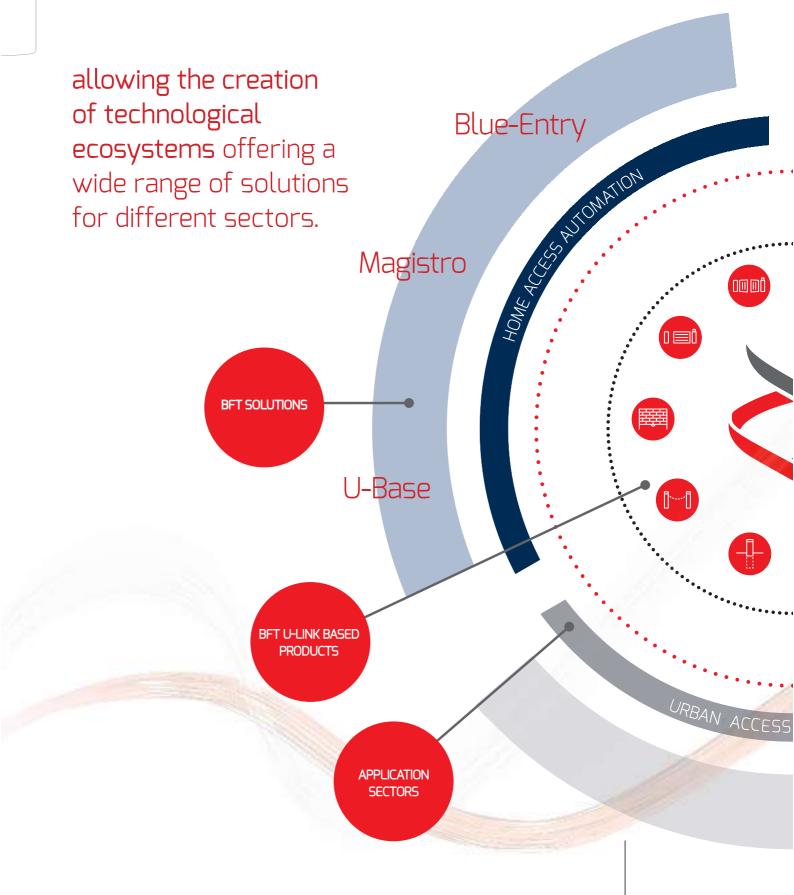

5004 00002    | KIT WIND RMB 130B<br>200-230 EF UP   | P. | 135 |

# What is U-Link?

# The innovative technology that gives you new power

An exclusive Bft innovation: U-Link (Universal Link) is an exclusive Bft platform that allows the creation of technological ecosystems. In Home Automation Access, it allows communication with all the home access automation devices of any brand. So you save time and can control everything with ease, without any worries.

## It is intuitive

Easy to install and use

# It is scalable

Allows an unlimited number of devices to be added

# It is flexible

Allows the creation of groups of interconnected products

# It is practical Works with or without a web connection

# It is functional

Parameters can be controlled remotely via dedicated applications







# : discover this amazing technology





# Bft

The B-eba expansion card and Clonix U-Link receiver complete the exclusive Bft platform.

Two products that allow U-link to be connected to Bft and non-Bft operators.





Universal. A word that fully represents the essence of U-Link. This platform is able to create technological ecosystems, by connecting Bft products to your smartphone, thanks to B-eba card. Clonix U-Link, on the other hand, allows U-link to be integrated with all operators, regardless of whether they are Bft or non-Bft. Two innovations that make U-link suitable for any configuration, solution and need.

A truly boundless platform.



# technologies that allow interconnection

# B-eba

## A direct line with your operators.

B-eba expansion cards allow the connection of ex