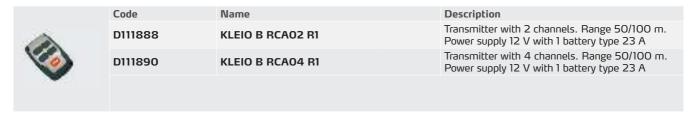

| 24 V                                     | 230 V                                      |
| Environmental conditions (min) | -20 °                                    | -20 °                                      |
| Environmental conditions (max) | 60°                                      | 60 °                                       |
| Protection rating              | IP44                                     |                                            |

|   | Code    | Name     | Description                                     |
|---|---------|----------|-------------------------------------------------|
|   | P123025 | B 00 R02 | Wall mounting for B LTA series flashing beacons |
| 置 | P123026 | B 00 R01 | Metal guard for B LTA                           |



#### KLEIO | 1 4 1 1



|                     | KLEIO B RCAO2 RI<br>KLEIO B RCAO4 RI |
|---------------------|--------------------------------------|
| Voltage             | 12 V                                 |
| Number of batteries | 1                                    |
| Battery type        | 23 A                                 |
| Range               | 50/100 m                             |

#### Accessories

|             | Code          | Name                      | Description                                                                                                                                                                               |
|-------------|---------------|---------------------------|----------------------------------------------------------------------------------------------