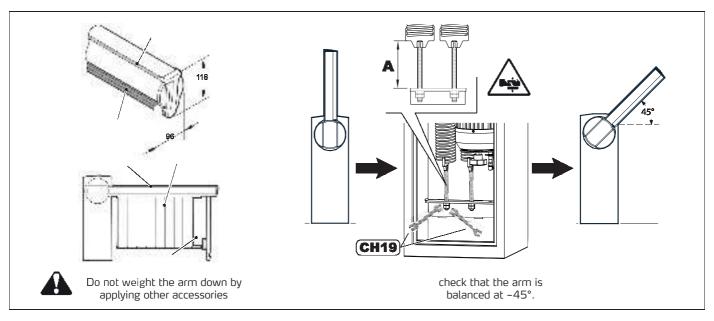

|  |  |  |  |  |  |  |  |
| ATML +<br>RST ATM +            | 3      | Y       | Y      | W+Y      | Y+Y                                                      | Y+Y  | P+P  | P+P  | P+P  |      |  |  |  |  |  |  |  |  |
| KIT ATML LIGHT R/G             | A (mm) | 125     | 90     | 115      | 125                                                      | 110  | 125  | 105  | 80   |      |  |  |  |  |  |  |  |  |
| ATML +<br>RST ATM + GA ATM +   | 3      | Y       | W+Y    | W+Y      | Y+Y                                                      | Y+Y  | P+P  | P+P  | P+P  |      |  |  |  |  |  |  |  |  |
| KIT ATML LIGHT R/G             | A (mm) | 105     | 125    | 95       | 120                                                      | 95   | 110  | 90   | 75   |      |  |  |  |  |  |  |  |  |



Phase-out





### MAXIMA ULTRA 68 WITH OMEGA FRC ATML U

### **SPRINGS**

| SPRING<br>TYPE | Ø WIRE       | SPRING<br>COLOR       |
|----------------|--------------|-----------------------|
| W              | 7,5          | WHITE                 |
| W + W          | 7,5<br>+ 7,5 | WHITE +<br>WHITE      |
| W + Y          | 7,5<br>+ 9,0 | WHITE<br>+<br>YELLOW  |
| Υ              | 9,0          | YELLOW                |
| Y + Y          | 9,0<br>+ 9,0 | YELLOW<br>+<br>YELLOW |
| Y+P            | 9,0<br>+ 9,5 | YELLOW<br>+<br>PURPLE |
| Р              | 9,5          | PURPLE                |
|                |              |                       |



### BALANCING THE ARM

|                                | MAXIMA ULTRA 68 (springs calibration - approximate data) |      |      |      |