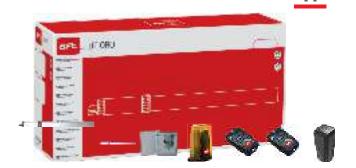

|
| Motor power supply       | 230 V                |
| Power input              | 240 W                |
| Useful rod stroke        | 250 mm               |
| Maximum angle            | 112 °                |
| Slowdown                 | no                   |
| Impact reaction          | hydraulic clutch     |
| Locking                  | hydraulic closing    |
| Release                  | triangle key         |
| Environmental conditions | from -10 °C to 60 °C |
| Protection rating        | IP55                 |
|                          |                      |

**Use: HOME ACCESS** Gate leaf length: 1.8 m





# ee link er ready Description

• Kit for swing gates up to 1.8 m and 180 kg in weight with irreversible hydraulic operators for semiintensive use. Cycle time 20 sec.



| KIT ORO FRA             | R935210 00011                                                                                                                    |
|-------------------------|----------------------------------------------------------------------------------------------------------------------------------|
| The KIT includes        |                                                                                                                                  |
| 2 - <b>ORO</b>          | Irreversible hydraulic operator for hinged leaves up to 1.8 m and 180 kg in weight, duty semi-intensive . Manoeuvre time 20 sec. |
| 2 - MITTO B RCBO4 R1    | 12V four-channel transmitter 433MHz rolling code                                                                                 |
| 1