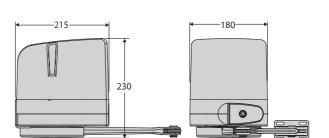

5 °C to 50 °C                                                                                        |                        |  |
| Protection rating        | IPX4                                                                                                        |                        |  |
| Operator weight          | 8 kg                                                                                                        | 6 kg                   |  |
| Impact reaction          | electronic torque limiter                                                                                   |                        |  |
| Operator type            | electromechanical swing electromechanical swing operators with articulated arm operators with articulated a |                        |  |



#### LINX



#### LINX

- Application: control panel for one or two VIRGO series operators

- Board power supply: 230V single-phase
  Operators power supply: 24Vdc
  Main functions: automatic re-closing, fast closing, partial opening
- Main characteristics: removable terminal blocks, incorporated dual channel receiver, anti-crushing, slowdown during opening and closing and electronic self-learning

|     | Code          | Name               | Description                                                                             |
|-----|---------------|--------------------|-----------------------------------------------------------------------------------------|
|     | N190104       | BIR C              | Rubber safety edge (H 30 mm), price per m