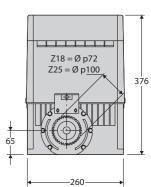

| IP55                                        |                                                                 | IP24                                        |                                             |
| Actuator weight          | 25 kg                                       | 25 kg                                       | 25 kg                                                           | 25 kg                                       | 25 kg                                       |
| Impact reaction          | d-ti                                        | rack                                        | mechanical<br>clutch                                            | d-track                                     | mechanical<br>clutch                        |

#### **Dimensions**







#### **LEO B CBB**



#### LEO B CBB

- Application: control unit for 1 230V operator for sliding gates

- Board power supply: 230V single-phase
  Operator power supply: 230V 750W
  Main features: removable terminal blocks with new standard colour-coding, simplified scenario-based programming with display, incorporated dual channel receiver, D-Track anti-crushing system, slowdown during opening and closing
- Main functions: automatic re-closing, fast closing, pedestrian opening Compatibility: LEO D  $\mathsf{MA}$

|