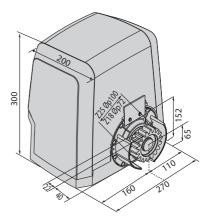

|  |
| Environmental conditions | from -20 °C to 55 °C                   |                                        |                                        |                                    |  |
| Protection rating        |                                        | IP                                     | 44                                     |                                    |  |
| Actuator weight          | 7 kg                                   | 7 kg                                   | 7 kg                                   | 7 kg                               |  |
| Impact reaction          | d-track                                |                                        |                                        |                                    |  |

#### **Dimensions**



#### **MERAK**



- Application: control unit for 1 24V operator for sliding gates
- Board power supply: 230V single-phase
- Operator power supply: 24V 80W
- Main characteristics: removable terminal boards withe new colour standard, simplified programming with scenario display, integrated two-channel receiver, D-Track based antisquashing system and slowdown during opening or closing.
- Main functions;: automatic closing, quick closing, pedestrian passage, people-present operation, maintenance warnings.
- Compatibility: HQSC-D, QSC-D MA

|   | Code    | Name                     | Description                                                                                                          |
|---|---------|--------------------------|---------------------------------------------------