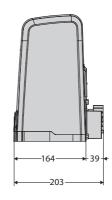

| intensive         | intensive                                      |
| Environmental conditions | from -20 °C to 55 °C |                                                |                   |                                                |
| Protection rating        |                      | IP:                                            | 24                |                                                |
| Actuator weight          | 7 kg                 | 7 kg                                           | 8 kg              | 8 kg                                           |
| Impact reaction          |                      | d-tr                                           | ack               |                                                |

#### **Dimensions**







#### **HAMAL**



#### HAMAL

- Application: control unit for 1 24V operator for sliding gates
  Board power supply: 230V single-phase
  Operator power supply: 24V 80W
  Main features: removable terminal blocks with new standard colour-coding, dip-switch programming and
  potentiometers, incorporated dual channel receiver, D-Track anti-crushing system, slowdown during opening and closing
  Main functions: automatic re-closing, pedestrian opening, input for 8k2 edge, fast closing

|   | Code          | Name               | Description                                                                                                                                    |
|---|---------------|--------------------|-------------------------------------------------------------------------------