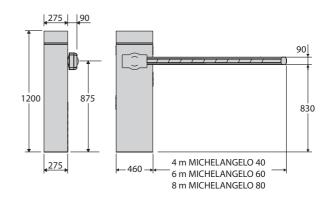

| 8 sec                  |  |
| Control unit             | MERAK BM               |                        |  |
| Motor power supply       | 24 V                   | 24 V                   |  |
| Type of limit switch     | electronic             |                        |  |
| Slowdown                 | adjustable             | adjustable             |  |
| Locking                  | mechanical             | mechanical             |  |
| Release                  | key                    | key                    |  |
| Frequency of use         | intensive intensive    |                        |  |
| Environmental conditions | from -20 (-40 with     | thermo) °C to 50 °C    |  |
| Protection rating IP54   |                        |                        |  |



#### **Dimensions**



| Accessories