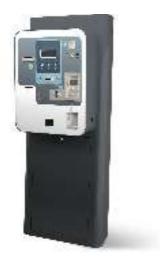

car park

### **BASIC COMPONENTS**

- Back-lit LCD display 20x2
- Barcode reader-scanner
- Proximity reader for operator cards
- Assistance call button
- Double-channel detector for vehicle direction reading
- Barrier control
- Heater and pressure-operated fan system with temperature control

# **OPTIONAL COMPONENTS**

- Analogue intercom
- Digital intercom
- Motorised reader scanner retractor

# **SPECIAL VERSIONS**

- Espas 20 SA: for exits for season ticket holders only

### **TECHNICAL DATA**

Power supply: 230 Vac/50Hz Operating current absorption: 200 W Current absorption when idle: 70 W Material: galvanised steel body, painted in RAL7015

Weight: 60 Kg

Operating temperature: from -20 to +50°C

Protection rating: IP 33 Proximity reader: RFID 125kHz



# ESPAS 20-P | 1 | Sandillor



The Espas2O-P automatic pay station was designed to provide stand alone car park systems, a device allowing autonomous system operation 24 hours a day without the continuous presence of an operator.

### **BASIC COMPONENTS**

- Back-lit LCD display 20x4
  - Multi-language voice synthesis
- Coin acceptor and change giver for up to 6 coin sizes
- Note acceptor and change giver, reads up to 5 note sizes in 4 directions and gives change in one (configurable) size
- Thermal printer for issuing lost tickets or printing reports and receipts
- Motorised ticket reader module which prints the receipt on the ticket
- Cash boxes, removable only with a safety key
- Heater and pressure-operated fan system with electronic temperature control

### **OPTIONAL COMPONENTS**

- digital intercom
- analogue i