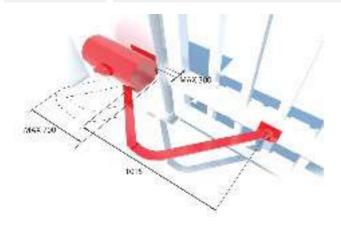

mm                  |
| P125020 | BBT BAT          | Set of backup batteries for THALIA and THALIA P                                         |

# **THALIA**

# Control panel for one or two 24V operators for swing gates

- Application: control panel for one or two 24V operators for swing gates Board power supply: 230V single-phase  $\,$
- Operators power supply: 24Vdc 180W max each operator
- Main features: removable terminal blocks with new standard colour-coding, simplified scenario-based programming with display and incorporated dual channel receiver, D-Track anti-crushing system, slowdown during opening and closing and electronic self-learning
- Main functions: automatic re-closing, fast closing, partial opening, deadman feature
- Compatibility: LIBRA C MA, LIBRA, LIBRA R, LIBRA MA R



|                          | IGEA BT                                                |
|--------------------------|--------------------------------------------------------|
| Control unit             | THALIA                                                 |
| Power supply             | 24 V                                                   |
| Power input              | 40 W                                                   |
| Maximum angle            | 125 °                                                  |
| Cycle time               | 15 sec                                                 |
| Type of limit switch     | electromechanical                                      |
| Slowdown                 | yes                                                    |
| Locking