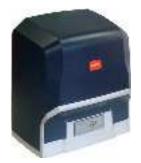

|

Phase-out



**Use: BUILDING ACCESS** Max leaf: 1000 kg











# Description

• Operator 24 V for sliding gates up to 1000 kg in weight. Leaf speed 9 m/min.



ARES BT A1000

| Code             | Name                   | Description                                                                                                                                    |
|------------------|------------------------|------------------------------------------------------------------------------------------------------------------------------------------------|
| P926189<br>00002 | 1 - ARES BT A1000      | Operator 24 V for sliding gates up to 1000 kg in weight. Leaf speed 9 m/min.                                                                   |
| D571053          | 4 - CVZ                | Steel rack, 4-module, cross-section 30 x 12 mm, length 1 m, screw-fitted on supports (supplied)                                                |
| D111904