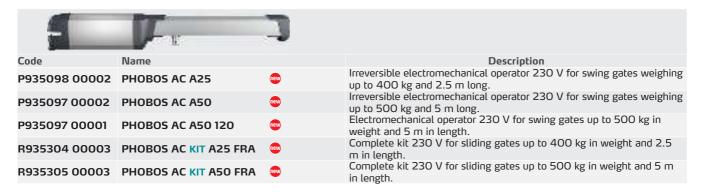

| L | Control system (key<br>selector switch, keypad,<br>badge reader) |
| N | Junction box                                                     |
| 0 | Solar panel                                                      |
|   | 2x1.5                                                            |
|   | 3x1.5                                                            |
|   | RG 58                                                            |
|   | 5x1                                                              |
|   | 2x1                                                              |
|   | 9x0.5                                                            |
|   | 4x2.5                                                            |

Accessories





# PHOBOS AC A | 1 1 lee link er redou tilles rati



|                          | PHOBOS AC A25  | PHOBOS AC A50  |  |  |
|--------------------------|----------------|----------------|--|--|
| Gate leaf length         | 2.5 m          | 5 m            |  |  |
| Max Leaf                 | 400 kg         | 500 kg         |  |  |
| Power supply             | 230 V          | 230 V          |  |  |
| Power input              | 210 W          | 210 W          |  |  |
| Frequency of use         | semi-intensive | semi-intensive |  |  |
| Control unit             | ALENA          | A ACL2         |  |  |
| Board power supply       | 230 V          | 230 V          |  |  |
| Useful rod stroke        | 350 mm         | 460 mm         |  |  |
| Maximum angle            | 120 °          | 129°           |  |  |
| Cycle time               | 14 sec 18