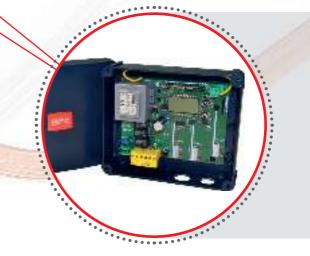

practical Works with or without a web connection

# It is functional

Parameters can be controlled remotely via dedicated applications







# : discover this amazing technology





# Bft

The B-eba expansion card and Clonix U-Link receiver complete the exclusive Bft platform.

Two products that allow U-link to be connected to Bft and non-Bft operators.





Universal. A word that fully represents the essence of U-Link. This platform is able to create technological ecosystems, by connecting Bft products to your smartphone, thanks to B-eba card. Clonix U-Link, on the other hand, allows U-link to be integrated with all operators, regardless of whether they are Bft or non-Bft. Two innovations that make U-link suitable for any configuration, solution and need.

A truly boundless platform.



# technologies that allow interconnection

# B-eba

## A direct line with your operators.

B-eba expansion cards allow the connection of external devices, such as PCs, smartphones and tablets, to a Bft operator or Clonix receiver, or the connection of several Bft products in a U-Link network. These accessories integrate with U-Link technology and Bluetooth, Z-Wave, TCP/IP protocols, as well as the RS485 serial connection.

A device that fully translates what Bft intends as interconnectivity.

# Clonix U-Link

Allows the connection of old-generation products or non-Bft products to U-Link systems.

Old-generation Bft operators or a product belonging to other brands: can they be connected to U-link? Yes, thanks to the Clonix receivers. Accessories that know no limits.

# 20 BFT, technologie