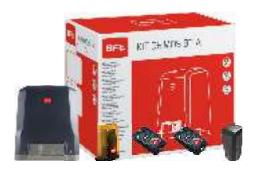

of limit switch     | electromechanical                |
| Pinion module            | 4                                |
| Slowdown                 | yes                              |
| Locking                  | mechanical                       |
| Release                  | lever-operated with personal key |
| Frequency of use         | intensive                        |
| Environmental conditions | from -20 °C to 55 °C             |
| Protection rating        | IP24                             |
| Actuator weight          | 7 kg                             |
| Impact reaction          | d-track                          |

# DEIMOS BT KIT A400 FRA











# Description

• Complete kit 24 V for sliding gates weighing up to 400 kg. Leaf speed 12 m/min. Limit switch electromechanical.



| DEIMOS BT KIT A400 FRA    | R925267 00002                                                                |
|---------------------------|------------------------------------------------------------------------------|
| The KIT includes          |                                                                              |
| 1 - <b>DEIMOS BT A400</b> | Operator 24 V for sliding gates up to 400 kg in weight. Leaf speed 12 m/min. |
| 2 - MITTO B RCBO4 R1      | 12V four-channel transmitter 433MHz rolling code                             |
| 1 - <b>DESME A15</b>      | Pair of self-aligning photocells. Range 30 m. Power supply 24 V ac/dc.       |
| 1 - RADIUS B LTA 24 R1    | Flashing beacon with built-in antenna for 24V motors                         |
|                           |