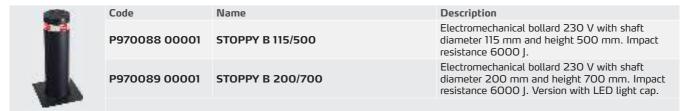

|       |               |                            |                                                                                                                                                                                           |





|   | P123025       | B 00 R02      | Wall mounting for B LTA series flashing beacons |
|---|---------------|---------------|-------------------------------------------------|
| 屬 | P123026       | B 00 R01      | Metal guard for B LTA                           |
|   | D111713 00001 | МОР           | Accessory for adding an output channel to RTD   |
|   | D831081       | CMS           | Sign                                            |
|   | D121458       | TRAFFIC LIGHT | Red - green traffic light                       |



### Stoppy B | 12 |



|                          | STOPPY B 115/500                     | STOPPY B 200/700                     |  |
|--------------------------|--------------------------------------|--------------------------------------|--|
| Rod diameter             | 115 mm                               | 200 mm                               |  |
| Rod height               | 500 mm                               | 700 mm                               |  |
| Opening or closing time  | 7 sec.                               | 9 sec.                               |  |
| Control unit             | PERSE                                | EO CBD                               |  |
| Type of limit switch     | reed magnetic sensor                 |                                      |  |
| Slowdown                 |