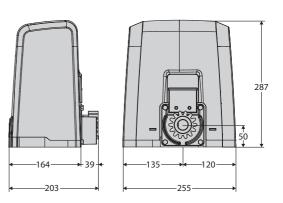

| Locking                  | mechanical                       | mechanical                       |  |  |  |  |
| Release                  | lever-operated with personal key | lever-operated with personal key |  |  |  |  |
| Frequency of use         | intensive                        | intensive                        |  |  |  |  |
| Environmental conditions | from -20 °C to 55 °C             |                                  |  |  |  |  |
| Protection rating        | IP                               | 944                              |  |  |  |  |
| Actuator weight          | 7 kg                             | 8 kg                             |  |  |  |  |
| Impact reaction          | d-track                          |                                  |  |  |  |  |

#### **Dimensions**



#### **MERAK**





- Main characteristics: removable terminal boards withe new colour standard, simplified programming with scenario
- display, integrated two-channel receiver, D-Track based antisquashing system and slowdown during opening or closing. Main functions;: automatic closing, quick closing, pedestrian passage, people-present operation, maintenance warnings. Compatibility: HQSC-D, QSC-D MA

## Accessories

|   | Code    | Name             | Description                                                                             |
|---|---------|------------------|-----------------------------------------------------------------------------------------|
| 1 | D221073 | СР               | Plastic rack, 4-module, cross-section 22 x 22 mm, length 1 m, screw-fitted into slots   |
|