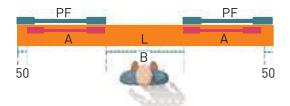

for management of RS 485 connection                              |
| 4    | P111468       | B EBA RS 485 LINK                                 |         | Expansion board for connection of central units with serial controls management         |
|      | D113805 00002 | B EBA TCP/IP GATEWA                               | Y       | Remote management of automation systems with U-Link in TCP/IP network.                  |
|      |               |                                                   |         |                                                                                         |







# VISTA TL | 🖺 | 🛞 🔬 🚱 😥 🗸



For the version with wing attachment profile PRV AA TL included, enter the same code but with the extension 00003 instead of 00002. Contact Bft SpA for the price.



|   | Case length (L)                                            |  |
|---|------------------------------------------------------------|--|
|   | Opening (B)                                                |  |
|   | Sum of length of two movable leaves (A)                    |  |
|   | Fixed part (PF) A+50                                       |  |
| А | Operator                                                   |  |
| L | Control system (key selector switch, keypad, badge reader) |  |
| Q | Radar                                                      |  |
|   | 6x1                                                        |  |
|   | 3x1.5                                                      |  |







|                          | VISTA TL2                  | VISTA TL4                  |  |
|