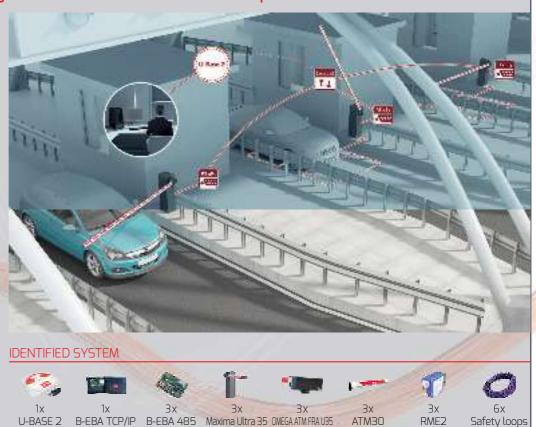

the use of U-link technology the house gate can now be opened with just your smartphone.



# Motorway toll-gate - A boom that withstands impacts

Faults in the barriers are often due to accidental impacts against the boom. Hence the Bft solution that withstands impacts and quickly returns operational.

Thanks to the hinged boom release mechanism, the barrier minimises damage to the device in case of impact, thus allowing rapid reinstatement of the automation. The entire toll-gate barrier system is controlled remotely from a single computer with the U-BASE 2 software which allows prompt and precise diagnostics of the barriers included in the U-Link network.



- The boom will not damaged in case of impact
- · Quickly resettable system
- · Centralised remote control
- Barrier diagnostics



#### U-Base 2 - Program a system remotely via a mobile device.

Programming and checking the proper operation of a system remotely with several operators via a mobile device? Thanks to U-Base 2 software everything is possible. The B EBA TCP/IP GATEWAY interface connects the mobile device hosting U-Base 2 via the Internet, for the programming and management of all aspects of the Bft operators in a system, connected in series via an RS 485, and using U-link technology. It connects to the operators via B EBA 485 LINK modules.

The Clonix AC 2 E U-link accessory can be used if intending to control operators that are not U-link compatible. The speed and transmission stability combined with maximum safety in sending and receiving commands are the main advantages of this solution.

#### ✓ ADVAN