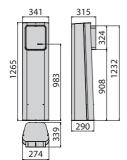

ticket request
- Proximity reader for operator cards
- Assistance call button
- Double-channel detector for vehicle direction reading
- Barrier control
- Heater and pressure-operated fan system with temperature control

# **OPTIONAL COMPONENTS**

- Analogue intercom
- Digital intercom
- Ticket barcode reader-scanner

# **SPECIAL VERSIONS**

- Espas 20 SA: for entries for season ticket holders only
- Espas 20 PAPER ROLL with paper-roll tickets

### **TECHNICAL DATA**

Power supply: 230 Vac/50Hz

Operating current absorption: 200 W Current absorption when idle: 70 W

Material: powder-painted galvanised steel body

Weight: 60 Kg

Operating temperature: from -20 to +50°C

Button: luminous, vandal-proof Protection rating: IP 33 Proximity reader: RFID 125kHz

# ESPAS 20-U | T | Stand Rose







The Espas20-U station combined with an electromechanical barrier and double loop is a device for controlling an exit transit point of a parking area. The system works in stand alone mode, and no wiring is required between the various components of the car park

### **BASIC COMPONENTS**

- Back-lit LCD display 20x2
- Barcode reader-scanner
- Proximity reader for operator cards
- Assistance call button
- Double-channel detector for vehicle direction reading
- Barrier control
- Heater and pressure-operated fan system with temperature control

# **OPTIONAL COMPONENTS**

- Analogue intercom
- Digital intercom
- Motorised reader scanner retractor

# **SPECIAL VERSIONS**

- Espas 20 SA: for exits for season ticket holders only

### **TECHNICAL DATA**

Power supply: 230 Vac/50Hz Operating curren