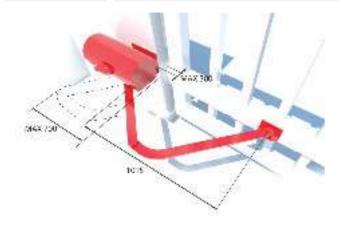

ower supply 24 V ac/dc.                                               |
| N999629 | MITTO B RCB04 R6<br>RAINBOW | Pack of four MITTO 4 transmitters in the four BFT colours: vineyard red sunrise yellow clear ice white deep sea blue |

# **ALTAIR P**

# Control panel for one or two 230V/300W operators for swing gates and industrial folding doors



# ALTAIR P D113703 00002

- Application: control panel for one or two operators for swing gates
- Board power supply: 230V single-phase
- Operators power supply: 230V single-phase 300W max each operator
- Main features: removable terminal blocks, programming with display and built-in dual channel receiver Main functions: stays locked when closed, 3/4 step logic, partial opening, fast closing and self-diagnostics
- Compatibility: ALTAIR and ARIES



| IGEA                                                      |
|-----------------------------------------------------------|
| ALTAIR P                                                  |
| 230 V                                                     |
| 300 W                                                     |
| 125 °                                                     |
| 15 sec                                                    |
| electromechanical                                         |
| mechanical                                                |
| knob operated with personal key                           |
| intensive                                                 |
| from -15 °C to 60 °C                                      |
| IP44