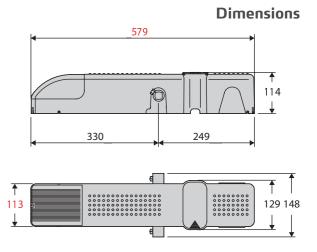

uty semi-intensive. Manoeuvre<br>time 17-20 sec, IP30             |
|  |               |              |                                                                                                                                                                                    |

|                          | PHEBE N                   |
|--------------------------|---------------------------|
| Control unit             | HYDRA N                   |
| Motor power supply       | 24 V                      |
| Type of limit switch     | electromechanical         |
| Impact reaction          | electronic torque limiter |
| Locking                  | mechanical                |
| Release                  | knob                      |
| Environmental conditions | from -15 °C to 60 °C      |



## **HYDRA N QSG2**

#### HYDRA N control board in panel QSG2



#### HYDRA N QSG2 D113730 00002

- Application: control panel for one or two overhead garage door operators
- Board power supply: 230V single-phase
  Operators power supply: 24Vdc 168W max each operator
- Main characteristics: removable terminal blocks, programming with display and incorporated dual channel receiver, anticrushing, slowdown during opening and closing and electronic self-learning Main functions: automatic re-closing, fast closing, pulse blocking, blocking hold
- Compatibility: HYDRA, HYDRA R

### **Accessories**

|             | Code    | Name             | Description                                                                                          |
|-------------|---------|------------------|-------