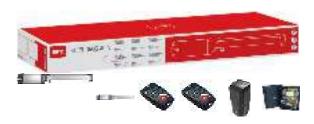

licence plate formats

- The NEA system can be used without entry and exit stations in car parks for season ticket holders only
- The level of reading precision can be set to allow the registration of even relatively worn or dirty licence plates, allowing correspondence or not of some characters

# **TECHNICAL DATA**

Supply voltage: 12 VDC Consumption: 8 W, max. 10 W I/O: Opto-isolated input trigger input: 5 – 12 Vdc

Opto-isolated output: output 5 - 24Vdc,

20mA max Serial RS232/S

Weight: 1.6 kg

Communication interface: Ethernet Operating temperature: -25°C +55°C

IP rating: IP 65

Conformity: CE, RoHS, FCC





# PHOBOS AC KIT A50 FRA

**Use: HOME ACCESS** Gate leaf length: 5 m











# Description

• Complete kit 230 V for sliding gates up to 500 kg in weight and 5 m in length.



| PHOBOS AC KIT A50 FRA    | R935305 00003                                                                                                |
|--------------------------|--------------------------------------------------------------------------------------------------------------|
| The KIT includes         |                                                                                                              |
| 2 - <b>PHOBOS AC A50</b> | Irreversible electromechanical operator 230 V for swing gates weighing up to 500 kg and 5 $\mathrm{m}$ long. |
| 2 - MITTO B RCBO4 R1     | 12V four-channel transmitter 433MHz rolling code                                                             |
| 1 - ALENA ACL2           | Control panel for one or two 230V/300W operators for swing gates and