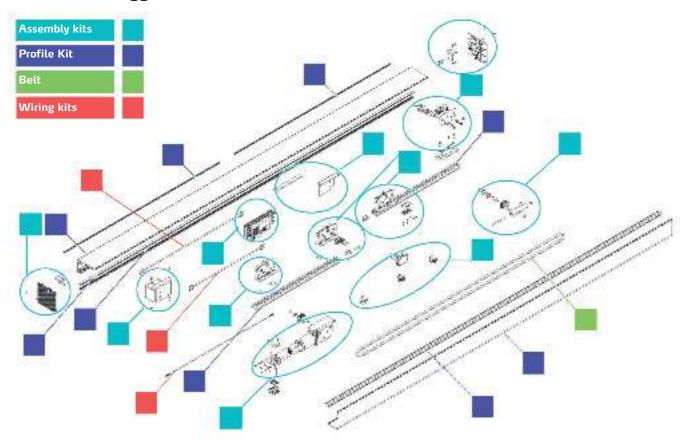

|
|  | P111662       | VIO-M                                     |     | Compact mono-directional activation sensor                                    |
|  | P111756       | OA-EDGE T 340 1M                          | new | Active infrared sensor for security L 340 mm with 1 module with safety test   |
|  | P111757       | OA-EDGE T 700 1M                          | new | Active infrared sensor for security L 700 mm with 1 module with safety test   |
|  | P111758       | OA-EDGE T 1200<br>2M                      | new | Active infrared sensor for security L 1200 mm with 2 modules with safety test |
|  | P111759       | OT 3                                      | new | Elbow-operated pushbutton, silver                                             |





#### Kit di assemblaggio



#### VISTA SL C assembly kits

| Code          | Name                                     |
|---------------|------------------------------------------|
| P960573 00002 | KIT MONTAGGIO VISTA SL C 1 ANTA          |
| P960574 00002 | KIT MONTAGGIO VISTA SL C 2 ANTE          |
| D191116       | CINGHIA DENTATA GOMMA RPP8-10 ANTIS. 30M |
| P960617 00001 | KIT PROFILI VISTA SLC 4.4M (UTILE) N     |
| P960617 00002 | KIT PROFILI VISTA SLC 4.4M (UTILE) O     |
| P960618 00001 | KIT PROFILI VISTA SL C 6M (UTILE) N      |
| P960618 00002 | KIT PROFILI VISTA SL C 6M (UTILE) O      |

## VISTA SL assembly kits

| Code          | Name                                     |
|---------------|------------------------------------------|
| P960536 00002 | KIT MONTAGGIO VISTA SL 2 ANTE 230V       |
| P9605