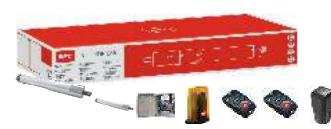

|
| electromechanical                                         |
| mechanical                                                |
| knob operated with personal key                           |
| intensive                                                 |
| from -15 °C to 60 °C                                      |
| IP44                                                      |
| 16 kg                                                     |
| electric clutch                                           |
| electromechanical swing operators<br>with articulated arm |
|                                                           |



**Use: HOME ACCESS** Gate leaf length: 2 m













# Description

• Complete kit 24 V for sliding gates up to 150 kg in weight and 2 m in length.



| KIT HIDE SW            | R930138 00002                                                                                                 |
|------------------------|---------------------------------------------------------------------------------------------------------------|
| The KIT includes       |                                                                                                               |
| 2 - HIDE SW            | Disappearing irreversible electromechanical operator 24 V for swing gates weighing up to 150 kg and 2 m long. |
| 2 - MITTO B RCBO4 R1   | 12V four-channel transmitter 433MHz rolling code                                                              |
| 1 - LIBRA CB HIDE      | Control panel for one or two HIDE SW series operators