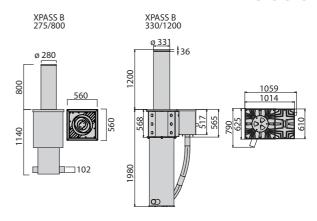

|                                                                 |                                                                  |                                                                 |
| Protection rating                 | IP67                                                             |                                            |                                                                  |                                                                 |                                                                  |                                                                 |                                                                  |                                                                 |







| Description D113779 00002 D113779 00002 D113812 00002 D113812 00002 D113812 00002 PERSEO CBE 230.P SD Control unit with U-Link, receiver, 2048 codes Control unit with U-Link, receiver and incorporated heating circuit (to -40°C) for electro-mechanical and hydraulic bollards. Can manage up to 4 bollards at the same time (or up to 2 Xpass 1200)  RME 2 D110926 00001 SPIRA 2XI Magnetic loop 2 x 1 m  P800037 TBA Bottom element for TBA totem. Top covering not included.  P800108 TCAP Top covering without lights for elements of Totem. P800038 TSU Top element for TSU totem. Top covering not included.  P800040 TPF Foundation and anchor plate for TPF totem P800103 XPASS 800 ALARM - D113705 ACOUSTIC DETECTOR DAISON 50 Extra charge for 40 m cable for bollards Extra charge for 15 m cable for bollards