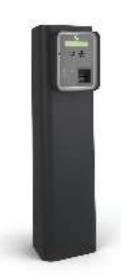

reader for season tickets
- Assistance call button
- Double-channel detector for vehicle reading
- Barrier control
- Heater and pressure-operated fan system with electronic temperature control

# **OPTIONAL COMPONENTS**

- Digital intercom
- Analogue intercom
- Ticket barcode reader-scanner

### **SPECIAL VERSIONS**

- Espas 30 A: for entry and exit points for season ticket holders only
- Espas 30 PAPER-ROLL: with paper-roll tickets

### **TECHNICAL DATA**

- Power supply: 230 Vac/50Hz

- Operating current absorption: 200 W
- Current absorption when idle: 70 W
- Material: galvanised steel body, painted in RAL7015
- Weight: 60 Kg
- Operating temperature: from -20 to +50°C
- Protection rating: IP 33
- interface: RS-485 serial
- Proximity reader: RFID 125kHz

# ESPAS 30-U | 2 | 610k System





The Espas 30-U entry station combined with an electromechanical barrier and double loop is a device for controlling an exit transit point of a parking area. It is designed for wired systems and therefore must be connected to the other components of the system via RS485 serial network.

### **BASIC COMPONENTS**

- Back-lit LCD display 20x2
- Voice synthesis for user guide
- Barcode reader-scanner
- Proximity reader for season tickets
- Assistance call button
- Double-channel detector for vehicle reading
- Barrier control
- Pressure-operated fan system

# **OPTIONAL COMPONENTS**

- Digital intercom
- Analogue intercom
- Motorised reader scanner retractor

# **SPECIAL VERSIONS**

- Espas 30 A: for entry and exit points for season ticket holders only

### **TECHNICAL DATA**

- Power supply