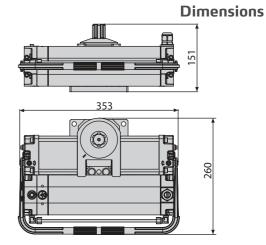

----------|--------------------------------------|
| Control unit             | THALIA P                             |
| Motor power supply       | 24 V                                 |
| Cycle time               | 13 sec                               |
| Slowdown                 | yes                                  |
| Impact reaction          | d-track                              |
| Locking                  | open/close hydraulics                |
| Release                  | lever or lever with personalised key |
| Frequency of use         | very intensive                       |
| Environmental conditions | from -20 °C to 60 °C                 |
| Protection rating        | IP67                                 |
| Maximum angle            | 120 °                                |



#### **THALIA P** Control panel for one or two 24V operators for swing gates

#### THALIA P D113747 00002

- Application: control panel for one or two 24V operators for swing gates
- Board power supply: 230V single-phase
- Operators power supply: 24Vdc 240W max each operator
- Main features: removable terminal blocks with new standard colour-coding, simplified scenario-based programming with display and incorporated dual channel receiver, D-Track anti-crushing system, slowdown during opening and closing and electronic self-learning
- Main features: automatic closing, rapid closing, partial opening, operation with deadman feature, direct connection powered solenoid lock and electromagnet, direct connection edge 8K2.
- Compatibility: LIBRA C MA, LIBRA C LX, LIBRA, LIBRA R, LIBRA MA R

## A