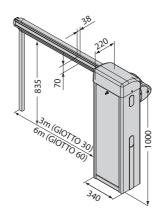

ntensive                                                                            | intensive               | very intensive                                                                            |
| Environmental conditions | from -10/(-40 with acc. thermo) °C to 55 °C |                                                                                           |                         |                                                                                           |
| Protection rating        | IP54                                        |                                                                                           |                         |                                                                                           |





#### **Dimensions**



## Accessories

|