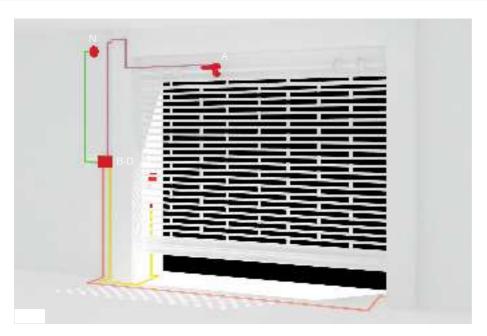

| 170Nm             | WIND RMB 170B 200-230 EF           | Adapters for spring holders and shaft included in pack |
|                   |                           |                   | 357Nm                              | WIND RMB 350B 200-230 EF                               |
|                   |                           | 235Nm             | WIND RMC 235B 240-230              | Adapters for spring holders and shaft included in pack |
| 101mm             | 240mm                     | 235Nm             | WIND RMC 235B 240-230 EF           | Adapters for spring holders and shaft included in pack |
|                   |                           | 445Nm             | WIND RMC 445B 240-230 EF           | Adapters for spring holders and shaft included in pack |



| А | Operator        |  |
|---|-----------------|--|
| В | Control unit    |  |
| D | Receiver        |  |
| Е | Photocell       |  |
| L | Control devices |  |
| N | Junction box    |  |
|   | 3x1.5           |  |
|   | 2x1             |  |
|   | 9x0.5           |  |
|   | 14x0.5          |  |





# WIND RM | 1 ee link

|        | Code          | Name                         | Description                                                                                                                                                                                                                                  |
|--------|---------------|------------------------------|-----------------------------------------------------------------------------------------------------------------------