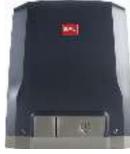

|
| Type of limit switch     | magnetic                         |
| Pinion module            | 4                                |
| Slowdown                 | yes                              |
| Locking                  | mechanical                       |
| Release                  | lever-operated with personal key |
| Frequency of use         | intensive                        |
| Environmental conditions | from -20 °C to 55 °C             |
| Protection rating        | IP44                             |
| Actuator weight          | 8 kg                             |
| Impact reaction          | d-track                          |



**Use: HOME ACCESS** Max leaf: 400 kg



# Description

• Operator 24 V for sliding gates up to 400 kg in weight. Leaf speed 12 m/min.





| Code             | Name                   | Description                                                                             |
|------------------|------------------------|-----------------------------------------------------------------------------------------|
| P925222<br>00002 | 1 - DEIMOS BT A400     | Operator 24 V for sliding gates up to 400 kg in weight. Leaf speed 12 m/min.            |
| D221073          | 4 - CP                 | Plastic rack, 4-module, cross-section 22 x 22 mm, length 1 m, screw-fitted into slots   |
| D111906          | 2 - MITTO B RCBO4 R1   | Transmitter with 4 channels. Range 50/100 m. Power supply 12 V with 1 battery type 23 A |
| P121024          | 1 - Q.BO TOUCH         | Wireless digital touch button panel 433Mhz rolling code.