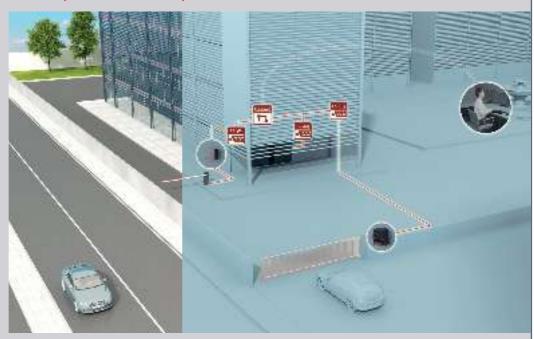

U-Base 2 software everything is possible. The B EBA TCP/IP GATEWAY interface connects the mobile device hosting U-Base 2 via the Internet, for the programming and management of all aspects of the Bft operators in a system, connected in series via an RS 485, and using U-link technology. It connects to the operators via B EBA 485 LINK modules.

The Clonix AC 2 E U-link accessory can be used if intending to control operators that are not U-link compatible. The speed and transmission stability combined with maximum safety in sending and receiving commands are the main advantages of this solution.

#### ✓ ADVANTAGES

- · Transmission speed and stability.
- · Maximum security in the transmission of commands.
- · Sending commands, status checking, diagnosis, programming, remote troubleshooting.



#### **IDENTIFIED SYSTEM**



U-BASE 2 FOR PC







BEBATCP/IP Gateway BEBA 485 ARES ULTRA CLONIX AC 2 AND U-LINK





VISTA SL C

# Integrated system for managing the access points of a shopping centre

integration of the access control system and operators has never been easier.

An Axxedo Stand Alone access control system, integrated with Wind shutter operators and Pegaso sectional door motors, allows the shutters of a business to be opened using just the badge. Allows the opening and automatic access to the warehouse of the business, still using just the badge.

#### ✓ ADVANTAGES

- · Easy to install
- · Guarantees a high level of security with centralised management of access points without using software
- · Use of just the badge for authorisation to access and for automatic openi