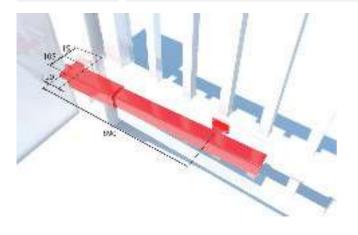

hrm{A}$ |
| P903018 | PHP              | Pair of aluminium posts for THEA/DESME series photocells Height 522 mm                             |
| P111526 | DESME A15        | Pair of self-aligning photocells. Range 30 m. Power supply 24 $ar{V}$ ac/dc.                       |

# ALCOR N

# Control panel for one or two 230V/300W operators for swing gates

# ALCOR N D113706 00002



- Application: control panel for one or two swing gate operators
- Board power supply: 230V single-phase
- Operators power supply: 230V single-phase 300W max each operator
  Main features: removable terminal blocks, settings controlled by potentiometers, fault signalling LEDs and incorporated dual channel receiver
- Main functions: stays locked when closed, 3/4 step logic, partial opening, separate opening/closing



| ORO                  |
|----------------------|
| ALCOR N              |
| 230 V                |
| 240 W                |
| 250 mm               |
| 112 °                |
| по                   |
| hydraulic clutch     |
| hydraulic closing    |
| triangle key         |
| from -10 °C to 60 °C |
| IP55                 |
|                      |

# LUX G BT 2B

# Use: BUILDING ACCESS, HOME ACCESS, URBAN ACCESS

Max leaf: 800 kg















# Description

24 V hydraulic operator for swing gates up to 5 m.
 800 kg in weight and very intensive use. Cycle time
 20 sec.



| Code             | Name                   | Description                                                                                                    |
|------------------|------------------------|--------------