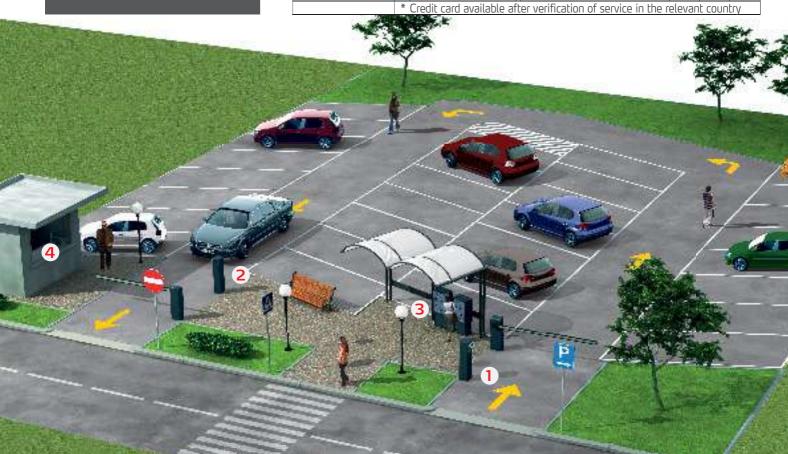

with tickets Short-term decremental season tickets with tickets (time, amount, transits) Short-term season tickets with daily tickets Alphanumeric display Graphic display Payment by credit card \* Payment with up to 5 coin types Changegiver, up to 5 coin types Changegiver, up to 4 coin types, high capacity Changegiver, 1 banknote type **AUTOMATIC** Automatic coin jam clearing PAY STATION Lost ticket function Payment data re-write on ticket function Receipt request Secondary coin box Cash movement report Programmable thermostat control system Control unit on industrial PC 1D barcode ticket printing and validation 2D barcode ticket printing and validation MANNED Centralised management software PAY STATION Issue of season tickets with ISO card System software management from remote stations



# ESPAS 10 MONEY BOX | T | Southern



130 150 150 The Espas 10 Money Box station, combined with an electromechanical barrier, is a device to control an entry or exit point of a car park, the station can be incorporated in a system in which the other passages are managed by Espas 20 posts.

### **BASIC COMPONENTS**

- Coin machine enabled to accept only one 1 Euro or 2 Euro coin

### **SPECIAL VERSION**

- Espas 10 Money box coin: station with coin machine enabled to accept a shaped token

### **TECHNICAL DATA**

- Material: galvanised steel body, painted in RAL7015
- Weight: 10 Kg

# ESPAS 10 MONEY BOX PLUS | 2 | Surface





The Espas 10 Money Box Plus station, combined with an electromechanical barrier, is a device to control an entry or exit point of a car park, the station can be in