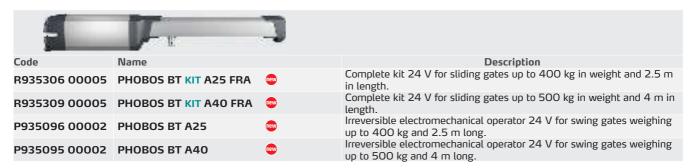

AV      | Vandalproof key selector with double contact, for outdoor use. Metal structure.          |
| Ŷ    | P111526       | DESME A15           | Pair of self-aligning photocells. Range 30 m. Power supply 24 V ac/dc.                   |
| 醮    | P121024       | Q.ВО ТОИСН          | Wireless digital touch button panel 433Mhz rolling code.                                 |
| - II | P903018       | РНР                 | Pair of aluminium posts for THEA/DESME series photocells Height 522 mm                   |
| Q.   | N999405       | CABLE N             | Control unit connecting cable for PHOBOS N/PHOBOS NL. Coil of 100m.                      |
|      | D831081       | cms                 | Sign                                                                                     |





# 



|                          | PHOBOS BT A25        | PHOBOS BT A40 |  |  |
|--------------------------|----------------------|---------------|--|--|
| Gate leaf length         | 2.5 m                | 4 m           |  |  |
| Max Leaf                 | 400 kg               | 500 kg        |  |  |
| Power supply             | 24 V                 | 24 V          |  |  |
| Power input              | 50 W                 | 50 W          |  |  |
| Frequency of use         | intensive            | intensive     |  |  |
| Control unit             | ZARA BT L2           |               |  |  |
| Useful rod stroke        | 290 mm               | 400 mm        |  |  |
| Maximum angle            | 116 °                | 124 °         |  |  |
| Cycle time               | 15 sec               | 20 sec