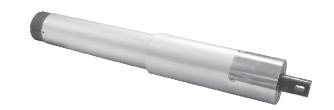

| yes                                      |
| Locking                  | electromechanical                        |
| Release                  | steel cable                              |
| Frequency of use         | intensive                                |
| Environmental conditions | from -20 °C to 60 °C                     |
| Protection rating        | IP45                                     |
| Operator weight          | 8 kg                                     |
| Impact reaction          | d-track                                  |
| Operator type            | electromechanically operated swing gates |

# **HIDE SW**

**Use: HOME ACCESS** Gate leaf length: 2 m





• Disappearing irreversible electromechanical operator 24 V for swing gates weighing up to 150 kg and 2 m



| Code          | Name                    | Description                                                                                                   |
|---------------|-------------------------|---------------------------------------------------------------------------------------------------------------|
| P930124 00001 | 1 - HIDE SW             | Disappearing irreversible electromechanical operator 24 V for swing gates weighing up to 150 kg and 2 m long. |
| D111906       | 1 - MITTO B RCBO4 R1    | Transmitter with 4 channels. Range 50/100 m. Power supply 12 V with 1 battery type 23 A                       |
| D113742 00002 | 1 - LIBRA CB HIDE       | Control panel for one or two HIDE SW series operators                                                         |
| P111526       |