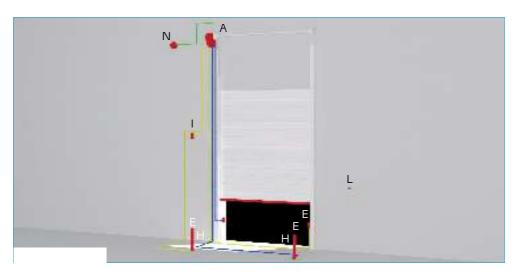

n release           |
| loi<br>Loi                  | 25m²                 | 230V    | PEGASO BCJA625L11 | Chain release           |
| ect                         | 25111-               | 230V    | PEGASO BCJA625L02 | Double cable release    |
|                             |                      | 230V    | PEGASO BCJA625L12 | Double cable release    |
| industrial                  | 35m²                 | 24V     | ARGO G            | doors up to 35 sq.m     |
| gnp                         |                      | 400V    | PEGASO BCJA645W11 | Intensive               |
| .⊑                          | 45m²                 | 400V    | PEGASO BCJA645W01 | Intensive               |
|                             |                      | 400V    | PEGASO BCJA645W02 | Intensive               |



| А | Operator                                                         |
|---|------------------------------------------------------------------|
| В | Control unit                                                     |
| D | Receiver                                                         |
| Е | Photocell                                                        |
| G | Sensitive edge                                                   |
| Н | Post                                                             |
| I | Flashing Beacon                                                  |
| L | Control system (key<br>selector switch, keypad,<br>badge reader) |
| N | Junction box                                                     |
|   | 2x1.5