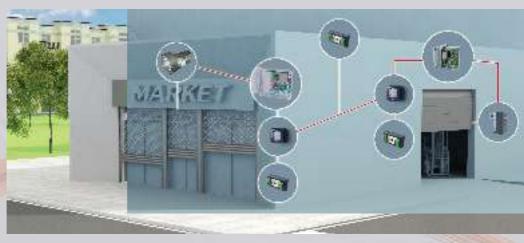

## **IDENTIFIED SYSTEM**



U-BASE 2 FOR PC







BEBATCP/IP Gateway BEBA 485 ARES ULTRA CLONIX AC 2 AND U-LINK





VISTA SL C

# Integrated system for managing the access points of a shopping centre

integration of the access control system and operators has never been easier.

An Axxedo Stand Alone access control system, integrated with Wind shutter operators and Pegaso sectional door motors, allows the shutters of a business to be opened using just the badge. Allows the opening and automatic access to the warehouse of the business, still using just the badge.

#### ✓ ADVANTAGES

- · Easy to install
- · Guarantees a high level of security with centralised management of access points without using software
- · Use of just the badge for authorisation to access and for automatic opening



#### **IDENTIFIED SYSTEM**











Elba BU









Axxedo O.Bo DC Axxedo Power

visit www.bft-automation.com for more information about Home, Building and Urban catalogs





ANDROMEDA's wireless solution offers maximum installation flexibility even where wiring cannot be handled



The advantages of Andromeda's wireless system: installation quickness and flexibility.

Wireless Andromeda's solutions make it possible to install full systems in a very short period of time, even in the toughest conditions, such as where there's no predisposition on current electrical installation, which are the most common.

Creating a new system, making it bigger, adapting it to specific needs is very easy with Andromeda.

Furthermore battery consumption is much lower than the additional costs your cus