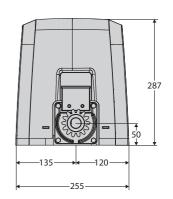

| intensive         | intensive                                      |
| Environmental conditions | from -20 °C to 55 °C |                                                |                   |                                                |
| Protection rating        |                      | IP:                                            | 24                |                                                |
| Actuator weight          | 7 kg                 | 7 kg                                           | 8 kg              | 8 kg                                           |
| Impact reaction          |                      | d-tr                                           | ack               |                                                |

#### **Dimensions**







#### **HAMAL**



#### HAMAL

- Application: control unit for 1 24V operator for sliding gates
  Board power supply: 230V single-phase
  Operator power supply: 24V 80W
  Main features: removable terminal blocks with new standard colour-coding, dip-switch programming and
  potentiometers, incorporated dual channel receiver, D-Track anti-crushing system, slowdown during opening and closing
  Main functions: automatic re-closing, pedestrian opening, input for 8k2 edge, fast closing

|   | Code          | Name               | Description                                                                                                                                    |
|---|---------------|--------------------|---------------------------------------------------------------------------------